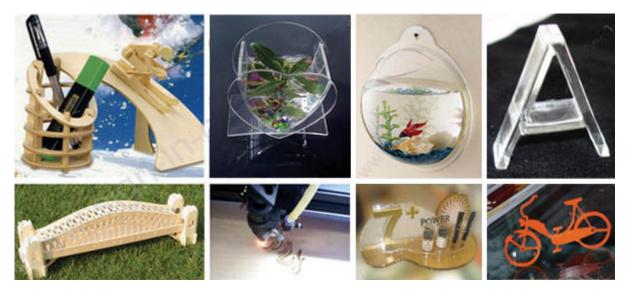

|
|--------------------------------------------|-------------------------------------|
| Glass laser tube 120W (Length: 63" / 1.6m) | Add an extra USD \$980to the price  |
| Laser power source 120W                    | Add an extra USD \$450 to the price |
| Focus lens (Focus length: 2.5" / 63.5mm)   | Add an extra USD \$105 to the price |
| Reflective mirror (Diameter: 1.2" / 30mm)  | Add an extra USD \$35 to the price  |

#### **After Sales Service**

Laser tube 1000-2000 hours' lifespan Comprehensive warranty for one year except for spare parts. 24-hour technical support via email or telephone. User-friendly English manual for machine use and maintenance.

#### Please refer to file of ChinaSigns Training, Warranty, and Service Policies to know more.

#### Samples



## **Details**

Interface USB, LPT Max. Cutting Thickness 1.2" (30mm) (Acrylic)

| Resolution             | ?4000dpi (4000dpi is the best)                   |
|------------------------|--------------------------------------------------|
| Positioning Precision  | 0.001" (0.025mm)                                 |
| Support Image Format   | BMP, PLT, compatible with many file formats for  |
| Laser Power            | CO2 glass tube 120W (Normal lifespan: About 1000 |
| Effective Cutting Area | 51" x 49" (1300mm x 1250mm)                      |
| Max. Cutting Speed     | 16" IPS (40cm/s) (Adjustable)                    |

# **Specifications**

| Model                     | LCM-B1312 (120W) plus                                                                                       |
|-------