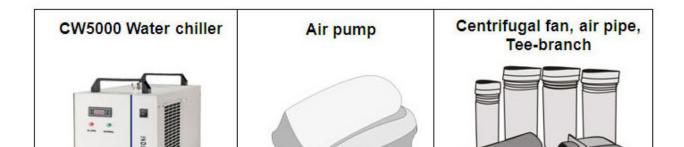

#### **Packing List**

Besides mainframe of laser engraving machine, your accessories include following (The following may not agree with practical object, please refer to the sales orders)

\$1,120 worth of Accessories Gift Set includes laser tube (1 pc), focus lens (1 pc), reflective mirror (1 pc).

#### **Consumable and Optional Device**

#### **Optional Device**

With the following optional device, more functions will be added to the laser engraver machine (Prices are not included in the selling machine)

| Items                          | Extra Fee                             |  |
|--------------------------------|---------------------------------------|--|
| Imported Panasonic Servo Motor | Add an extra USD \$1,800 to the price |  |

#### **Consumable Spare Parts**

| Items                                      | Extra Fee                           |
|--------------------------------------------|-------------------------------------|
| Glass laser tube 120W (Length: 63" / 1.6m) | Add an extra USD \$980to the price  |
| Laser power source 120W                    | Add an extra USD \$450 to the price |
| Focus lens (Focus length: 2.5" / 63.5mm)   | Add an extra USD \$105 to the price |
| Reflective mirror (Diameter: 1.2" / 30mm)  | Add an extra USD \$35 to the price  |