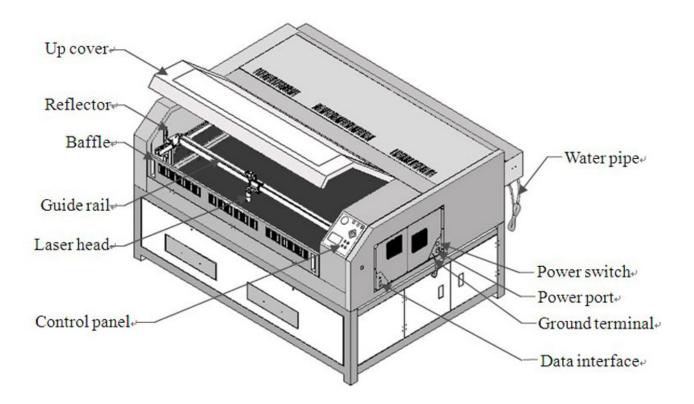

and higher reliability, which can raise good ballast effect.
- Easy to operate: We provide two set of English software: ACE and PRINTER DRIVER, they are developed by ourselves and easy to learn. ACE can input BMP and PLT file format design, then edit and output them; Print Driver can directly output many file format in Windows system, like Photoshop, CorelDraw, AutoCAD, etc.
- Neat working environment, The working process is clean, quiet with least waste of material.

LCM-B plus series laser cutting machine is upgraded from LCM-B series. The improvement of internal structure makes this laser cutter more sturdy and durable, which improve and enhance its quality.

Compare with the old LCM-B series, LCM-B plus has more advantages as bellow:



Appearance of the Machine

Front of the machine



#### Rear of the machine









#### **Adjusting Focus**



**Downward Air Exhausts System** 



#### **Backward Air Exhausts System**



#### **Packing List**

Besides mainframe of laser engraving machine, your accessories include following (The following may not agree with practical object, please refer to the sales orders)

\$667 worth of Accessories Gift Set includes laser tube (1 pc), focus lens (1 pc), reflective mirror (1 pc).



#### **Consumable and Optional Device**

#### **Optional Device**

With the following optional device, more functions will be added to the laser engraver machine (Prices are not included in the selling machine)

| Items                          | Extra Fee                             |  |
|--------------------------------|-------------------------------