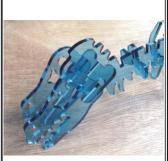

#### **Samples**

Using laser cutter for Acrylic cutting

Using laser cutter for Acrylic cutting

Using laser cutter for Acrylic cutting

Using laser to engrave on acrylic

Wood laser cutting