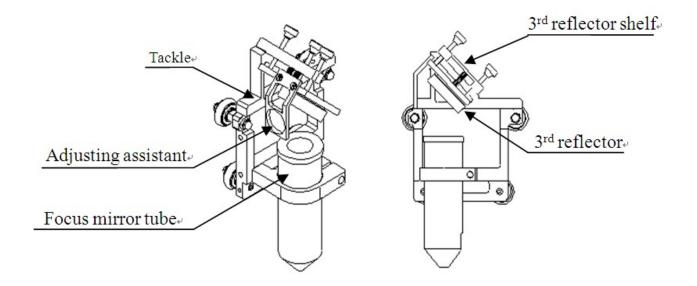

raise good ballast effect.
- Easy to operate: We provide two set of English software: ACE and PRINTER DRIVER, they are developed by ourselves and easy to learn. ACE can input BMP and PLT file format design, then edit and output them; Print Driver can directly output many file format in Windows system, like Photoshop, CorelDraw, AutoCAD, etc.
- Neat working environment, The working process is clean, quiet with least waste of material.

LCM-B plus series laser cutting machine is upgraded from LCM-B series. The improvement of internal structure makes this laser cutter more sturdy and durable, which improve and enhance its quality.

Compare with the old LCM-B series, LCM-B plus has more advantages as bellow:



Appearance of the Machine

Front of the machine



#### Rear of the machine









#### **Adjusting Focus**



**Downward Air Exhausts System** 



#### **Backward Air Exhausts System**



#### **Packing List**

Besides mainframe of laser engraving machine, your accessories include following (The following may not agree with practical object, please refer to the sales orders)

\$667 worth of Accessories Gift Set includes laser tube (1 pc), focus lens (1 pc), reflective mirror (1 pc).



#### **Consumable and Optional Device**

#### **Optional Device**

With the following optional device, more functions will be added to the laser engraver machine (Prices are not included in the selling machine)

| Items                          | Extra Fee                             |  |
|--------------------------------|---------------------------------------|--|
| Imported Panasonic