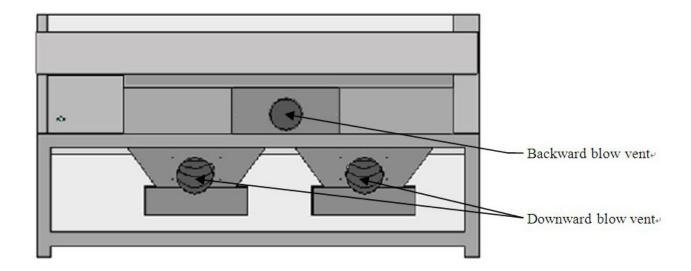

#### **Adjusting Focus**

**Downward Air Exhausts System** 

#### **Backward Air Exhausts System**