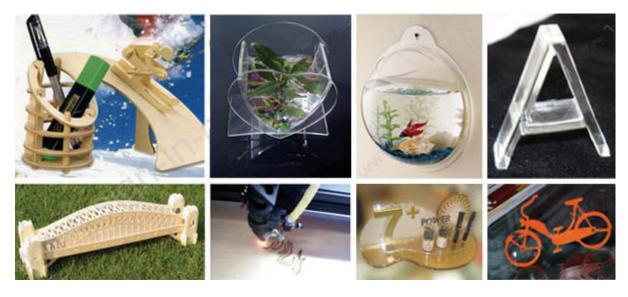

#### **Samples**

Using laser cutter for Acrylic cutting

Using laser cutter for Acrylic cutting

Using laser cutter for Acrylic cutting

Using laser to engrave on acrylic

Wood laser cutting