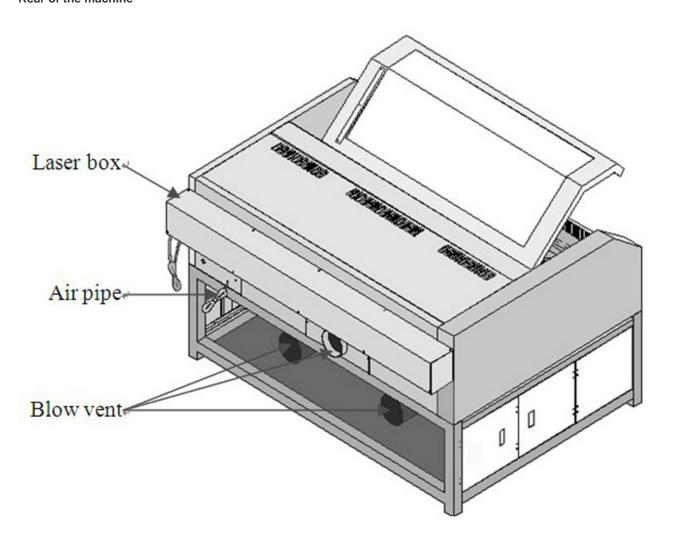

h can raise good ballast effect.
- Easy to operate: We provide two set of English software: ACE and PRINTER DRIVER, they are developed by ourselves and easy to learn. ACE can input BMP and PLT file format design, then edit and output them; Print Driver can directly output many file format in Windows system, like Photoshop, CorelDraw, AutoCAD, etc.
- Neat working environment, The working process is clean, quiet with least waste of material.

LCM-B plus series laser cutting machine is upgraded from LCM-B series. The improvement of internal structure makes this laser cutter more sturdy and durable, which improve and enhance its quality.

Compare with the old LCM-B series, LCM-B plus has more advantages as bellow:



Appearance of the Machine

Front of the machine



#### Rear of the machine









#### **Adjusting Focus**



**Downward Air Exhausts System** 



#### **Backward Air Exhausts System**



#### **Packing List**

Besides mainframe of laser engraving machine, your accessories include following (The following may not agree with practical object, please refer to the sales orders)

\$667 worth of Accessories Gift Set includes laser tube (1 pc), focus lens (1 pc), reflective mirror (1 pc).



#### **Consumable and Optional Device**

#### **Optional Device**

With the following optional device, more functions will be added to the laser engraver machine (Prices are not included in the selling machine)

| Items                          | Extra Fee                             |  |
|--------------------------------|---------------------------------------|--|
| Imported Pana