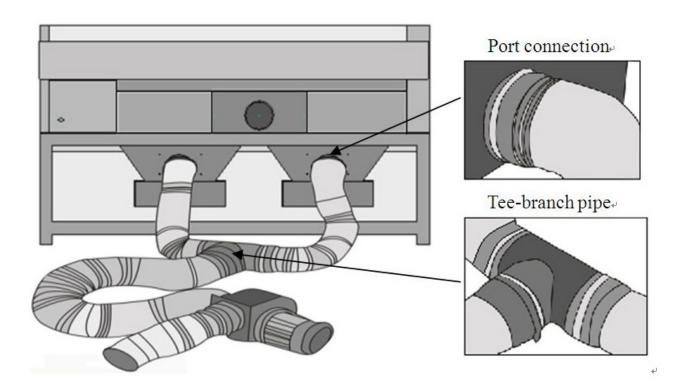

#### **Adjusting Focus**

**Downward Air Exhausts System** 

#### **Backward Air Exhausts System**