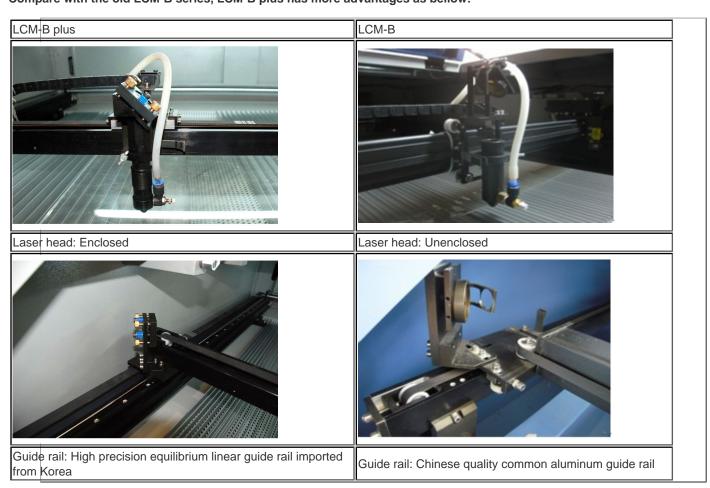

LCM-B plus series laser cutting machine is upgraded from LCM-B series. The improvement of internal structure makes this laser cutter more sturdy and durable, which improve and enhance its quality.

Compare with the old LCM-B series, LCM-B plus has more advantages as bellow: