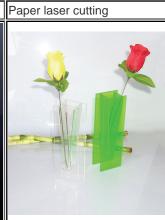

#### **Samples**

Using laser cutter for Acrylic cutting

Using laser cutter for Acrylic cutting

Using laser cutter for Acrylic cutting

Using laser to engrave on acrylic

Wood laser cutting