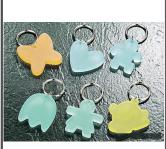

#### **Samples**

Using laser cutter for Acrylic cutting

Using laser cutter for Acrylic cutting

Using laser cutter for Acrylic cutting

Using laser to engrave on acrylic

Wood laser cutting