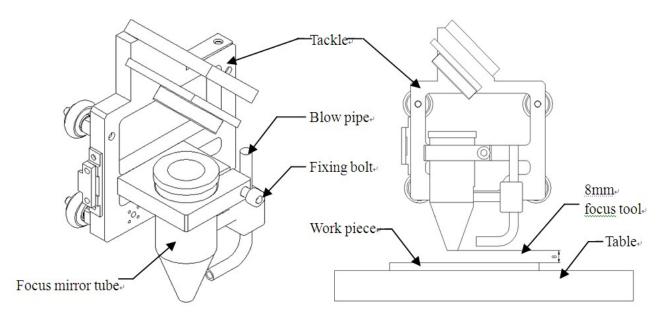

Easy to operate: We provide two set of English software: ACE and PRINTER DRIVER, they are developed by ourselves and easy to learn. ACE can input BMP and PLT file format design, then edit and output them; Print Driver can directly output many file format in Windows system, like Photoshop, CorelDraw, AutoCAD, etc.
- Neat working environment, The working process is clean, quiet with least waste of material.

LCM-B plus series laser cutting machine is upgraded from LCM-B series. The improvement of internal structure makes this laser cutter more sturdy and durable, which improve and enhance its quality.

Compare with the old LCM-B series, LCM-B plus has more advantages as bellow:



Appearance of the Machine

Front of the machine



#### Rear of the machine









#### **Adjusting Focus**



**Downward Air Exhausts System** 



#### **Backward Air Exhausts System**



#### **Packing List**

Besides mainframe of laser engraving machine, your accessories include following (The following may not agree with practical object, please refer to the sales orders)

\$667 worth of Accessories Gift Set includes laser tube (1 pc), focus lens (1 pc), reflective mirror (1 pc).



#### **Consumable and Optional Device**

#### **Optional Device**

With the following optional device, more functions will be added to the laser engraver machine (Prices are not included in the selling machine)

| Items                          | Extra Fee                             |  |
|--------------------------------|---------------------------------------|--|
| Imported Panasonic Servo Motor | Add an extra U