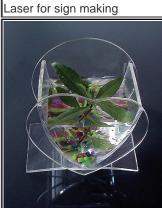

#### **Samples**

Using laser cutter for Acrylic cutting

Using laser cutter for Acrylic cutting

Using laser cutter for Acrylic cutting

Using laser to engrave on acrylic

Wood laser cutting