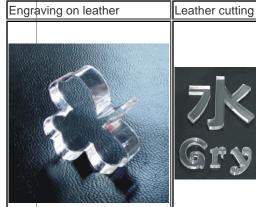

#### **Samples**

Using laser cutter for Acrylic cutting

Using laser cutter for Acrylic cutting

Using laser cutter for Acrylic cutting

Using laser to engrave on acrylic

Wood laser cutting