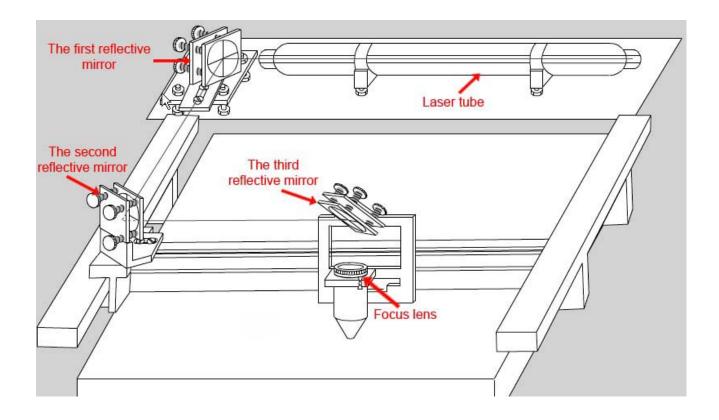

n raise good ballast effect.
- Easy to operate: We provide two set of English software: ACE and PRINTER DRIVER, they are developed by ourselves and easy to learn. ACE can input BMP and PLT file format design, then edit and output them; Print Driver can directly output many file format in Windows system, like Photoshop, CorelDraw, AutoCAD, etc.
- Neat working environment, The working process is clean, quiet with least waste of material.

LCM-B plus series laser cutting machine is upgraded from LCM-B series. The improvement of internal structure makes this laser cutter more sturdy and durable, which improve and enhance its quality.

Compare with the old LCM-B series, LCM-B plus has more advantages as bellow:



Appearance of the Machine

Front of the machine



#### Rear of the machine









#### **Adjusting Focus**



**Downward Air Exhausts System** 



#### **Backward Air Exhausts System**



#### **Packing List**

Besides mainframe of laser engraving machine, your accessories include following (The following may not agree with practical object, please refer to the sales orders)

\$667 worth of Accessories Gift Set includes laser tube (1 pc), focus lens (1 pc), reflective mirror (1 pc).



#### **Consumable and Optional Device**

#### **Optional Device**

With the following optional device, more functions will be added to the laser engraver machine (Prices are not included in the selling machine)

| Items                          | Extra Fee                             |  |
|--------------------------------|---------------------------------------|--|
| Imported Panasoni