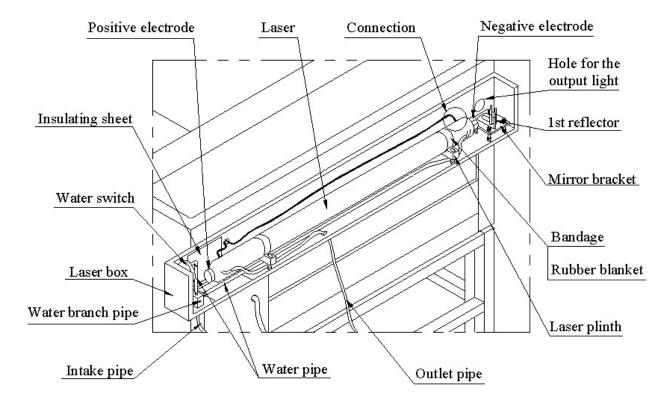

can raise good ballast effect.
- Easy to operate: We provide two set of English software: ACE and PRINTER DRIVER, they are developed by ourselves and easy to learn. ACE can input BMP and PLT file format design, then edit and output them; Print Driver can directly output many file format in Windows system, like Photoshop, CorelDraw, AutoCAD, etc.
- Neat working environment, The working process is clean, quiet with least waste of material.

LCM-B plus series laser cutting machine is upgraded from LCM-B series. The improvement of internal structure makes this laser cutter more sturdy and durable, which improve and enhance its quality.

Compare with the old LCM-B series, LCM-B plus has more advantages as bellow:



Appearance of the Machine

Front of the machine



#### Rear of the machine









#### **Adjusting Focus**



**Downward Air Exhausts System** 



#### **Backward Air Exhausts System**



#### **Packing List**

Besides mainframe of laser engraving machine, your accessories include following (The following may not agree with practical object, please refer to the sales orders)

\$667 worth of Accessories Gift Set includes laser tube (1 pc), focus lens (1 pc), reflective mirror (1 pc).



#### **Consumable and Optional Device**

#### **Optional Device**

With the following optional device, more functions will be added to the laser engraver machine (Prices are not included in the selling machine)

| Items                          | Extra Fee                             |  |
|--------------------------------|---------------------------------------|--|
| Imported Panaso