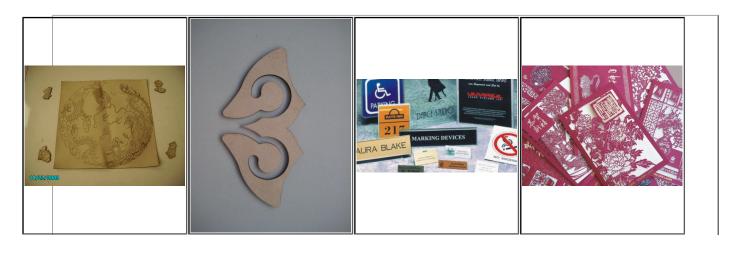

#### **Samples**

Using laser cutter for Acrylic cutting

Using laser cutter for Acrylic cutting

Using laser cutter for Acrylic cutting

Using laser to engrave on acrylic

Wood laser cutting