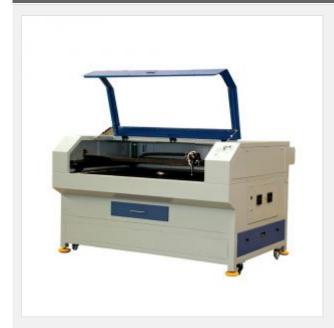

# 51" x 49" (1300mm x 1250mm) Detachable Board Laser Cutting Machine (80 Watt) - with Accessories Sets

Item Code: LCM-B1312 (80W) Plus

FOB Price: \$11,365/set

Mini Order: 1 set

Average Rating: 2633.8lb (1197.2kg)

#### **Overview**