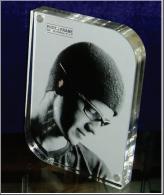

#### **Samples**

Using laser cutter for Acrylic cutting

Using laser cutter for Acrylic cutting

Using laser cutter for Acrylic cutting

Using laser to engrave on acrylic

Wood laser cutting