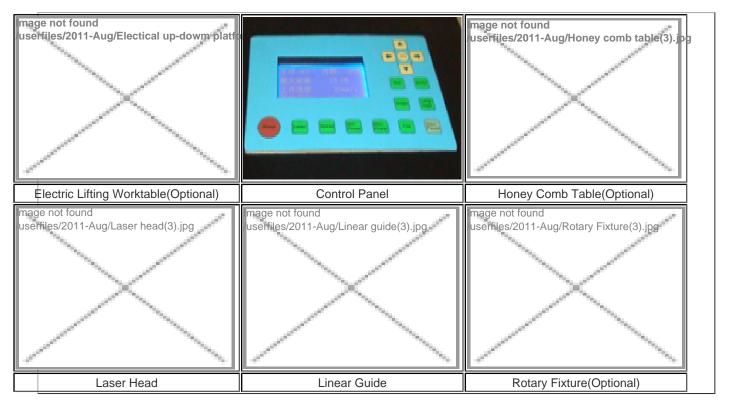

#### Components:

#### **Optional Device:**

With the following optional devices, more functions can be added to the laser engraver machine (prices are not included in the laser engraver machine)

1) Rotary Fixture: Used for engraving on the surface of column of ?3.1"-3.9" (80-100mm). (add an extra USD \$600 to the price) 2) Electric Lifting Worktable: With the platform, its max. Lifting height can up to 11.8" (300mm), which greatly broaden the scope of processing objects. (add an extra USD \$600 to the price)