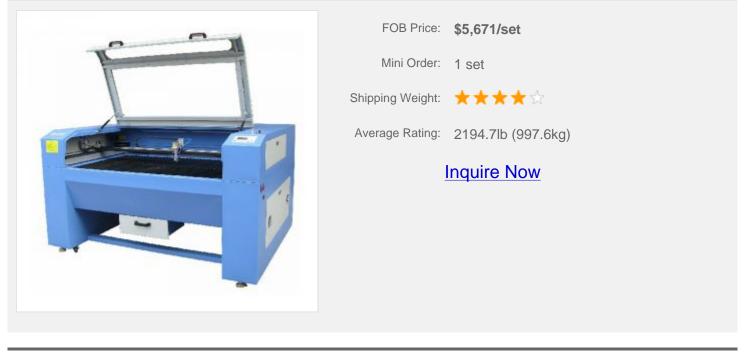

# 51" x 35" (1300mm x 900mm) Detachable Laser Cutter Machine

#### Main Configuration:

Max. Working Area: 51.2" x 35.4" (1300 x 900mm) Max. Cutting Speed: 78.7' (24000mm)/min Max. Engraving Speed: 131.2' (40000mm)/min Laser Power: 100W Max. Cutting Thickness(Acrylic): ?1.2" (30mm) Resolution Ratio: 0.0064mm Min. Shaping Character: Chinese Character: 0.1" x 0.1" (2 x 2mm), letter: 1 x 1mm Location Precision: <0.01mm Power Supply: AC 220V±10%, 50Hz Gross Power: <1250W

#### **Product Highlights:**

The linear guide ensures the precise processing effect, which makes a delicate and complicated design on acrylic, wood, PVC and so on, it is ideal for the advertisement and handicraft industries.