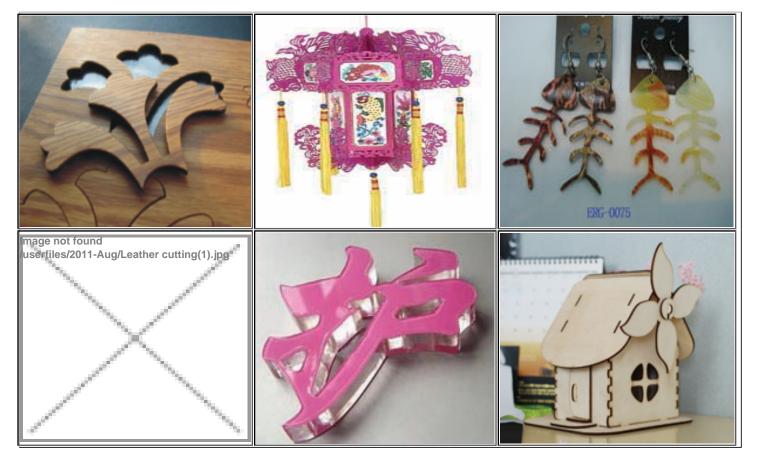

### Samples:

#### **Description:**

Materials that can be cut: Non-metal materials, such as bamboo, plexiglass, acrylic, rubber, paper, and so on. With the improved linear guide, this machine has a perfectly cutting or engraving precision.