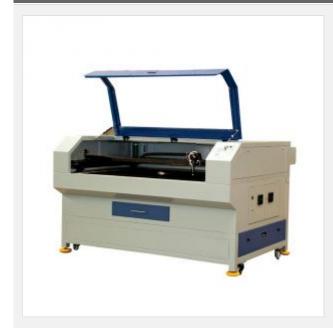

#### **Overview**

#### **Main Features**

- 51" x 35" (1300mm x 900mm) working area
- Up to 31" IPS (80cm/s) high working speed
- Laminated Safety Glass, glass viewing windows creating a safe enclosure for laser processing.
- Adopt the super fine cutting technology, which has features of extensive material processing, smooth cutting edge and burr-free, avoid polishing, processing high speed, high precision.
- · Adopt high precision equilibrium linear guide, more stable, servo motor is optional in high-end applications.
- Pass-through front and rear doors to accommodate long working pieces.
- Select KY series high quality laser tube, can cut acrylic of 30mm thickness perfectly.
- The laser cutter machine is equipped with a high quality CW5000 water chiller.
- Plug and play standard USB port for rapid data transmission.
- With the drawer and the funnel design for remnant, it is convenient to use.