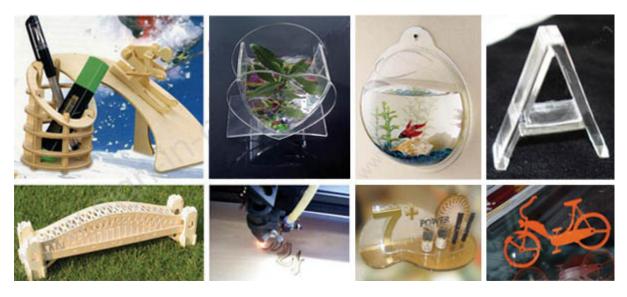

----|--------------------------------------|-------------------------------------|--|
| Glass | laser tube 120W (Length: 63" / 1.6m) | Add an extra USD \$980 to the price |  |
| Lase  | power source 120W                    | Add an extra USD \$450 to the price |  |
| Focu  | s lens (Focus length: 2.5" / 63.5mm) | Add an extra USD \$105 to the price |  |
| Refle | ctive mirror (Diameter: 1.2" / 30mm) | Add an extra USD \$35 to the price  |  |

#### **Aftersales Service**

Laser tube 1000-2000 hours' lifespan Comprehensive warranty for one year except for spare parts. 24-hour technical support via email or telephone. User-friendly English manual for machine use and maintenance.

#### Please refer to file of ChinaSigns Training, Warranty, and Service Policies to know more.

#### **Samples**



## **Details**

| Max. Cutting Thickness | 1.2" (30mm) (Acrylic)                           |
|------------------------|-------------------------------------------------|
| Resolution             | ?4000dpi (4000dpi is the best)                  |
| Positioning Precision  | 0.001" (0.025mm)                                |
| Support Image Format   | BMP, PLT, compatible with many file formats for |
| Effective Cutting Area | 51" x 24" (1300mm x 900mm) AutoCAD, etc.        |

| Max. Cutting Speed | 16" IPS (40cm/s) (Adjustable)                    |
|--------------------|--------------------------------------------------|
| Laser Power        | CO2 glass tube 120W (Normal lifespan: About 1000 |
| Interface          | USB, LPT                                         |

# **Specifications**