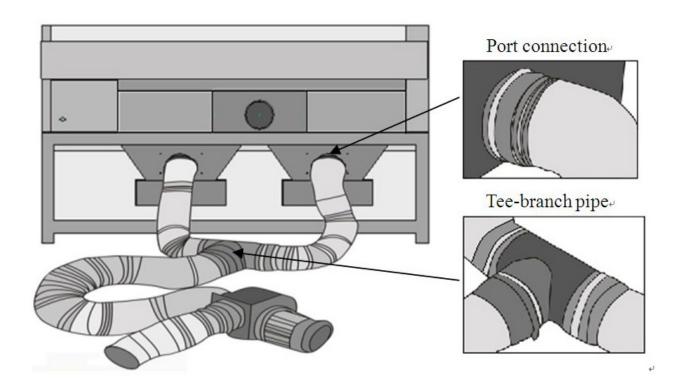

and PRINTER DRIVER, they are developed by ourselves and easy to learn. ACE can input BMP and PLT file format design, then edit and output them; Print Driver can directly output many file format in Windows system, like Photoshop, CorelDraw, AutoCAD, etc.
- · Neat working environment, The working process is clean, quiet with least waste of material.

LCM-B plus series laser cutting machine is upgraded from LCM-B series. The improvement of internal structure makes this laser cutter more sturdy and durable, which improve and enhance its quality.

Compare with the old LCM-B series, LCM-B plus has more advantages as bellow:



#### **Appearance of the Machine**

#### Front of the machine



Rear of the machine



Laser System







### **Adjusting Focus**



**Downward Air Exhausts System** 



#### **Backward Air Exhausts System**



#### **Packing List**

Besides mainframe of laser engraving machine, your accessories include following (The following may not agree with practical object, please refer to the sales orders)

\$1,120 worth of Accessories Gift Set includes laser tube (1 pc), focus lens (1 pc), reflective mirror (1 pc).



#### **Consumable and Optional Device**

#### **Optional Device**

With the following optional device, more functions will be added to the laser engraver machine (Prices are not included in the selling

#### machine)

| Items                          | Extra Fee                             |
|--------------------------------|---------------------------------------|
| Imported Panasonic Servo Motor | Add an extra USD \$1,800 to the price |

#### **C