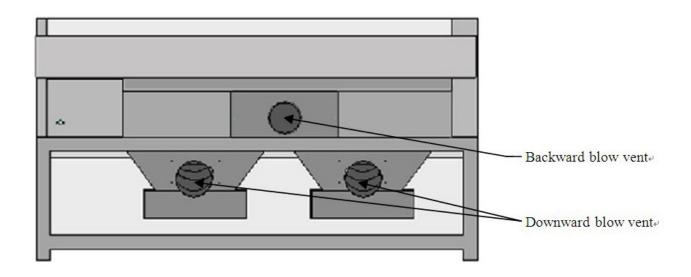

y ourselves and easy to learn. ACE can input BMP and PLT file format design, then edit and output them; Print Driver can directly output many file format in Windows system, like Photoshop, CorelDraw, AutoCAD, etc.
- · Neat working environment, The working process is clean, quiet with least waste of material.

LCM-B plus series laser cutting machine is upgraded from LCM-B series. The improvement of internal structure makes this laser cutter more sturdy and durable, which improve and enhance its quality.

Compare with the old LCM-B series, LCM-B plus has more advantages as bellow:



#### **Appearance of the Machine**

#### Front of the machine



Rear of the machine



Laser System







### **Adjusting Focus**



**Downward Air Exhausts System** 



#### **Backward Air Exhausts System**



#### **Packing List**

Besides mainframe of laser engraving machine, your accessories include following (The following may not agree with practical object, please refer to the sales orders)

\$1,120 worth of Accessories Gift Set includes laser tube (1 pc), focus lens (1 pc), reflective mirror (1 pc).



#### **Consumable and Optional Device**

#### **Optional Device**

With the following optional device, more functions will be added to the laser engraver machine (Prices are not included in the selling

#### machine)

| Items                          | Extra Fee                             |
|--------------------------------|---------------------------------------|
| Imported Panasonic Servo Motor | Add an extra USD \$1,800 to the price |

#### **Consumable Spare Parts**

| Items | 3