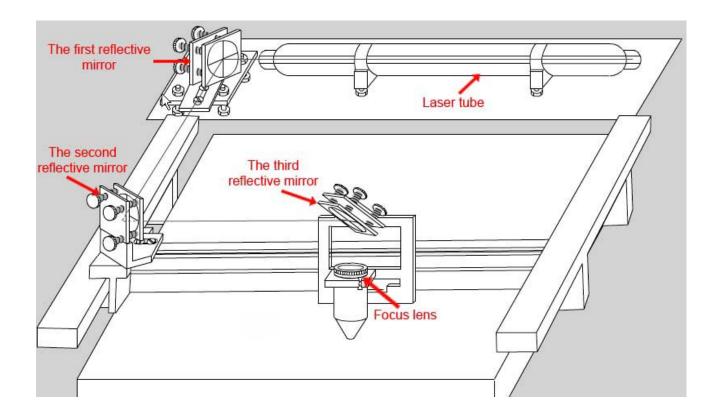

ct.
- Easy to operate: We provide two set of English software: ACE and PRINTER DRIVER, they are developed by ourselves and easy to learn. ACE can input BMP and PLT file format design, then edit and output them; Print Driver can directly output many file format in Windows system, like Photoshop, CorelDraw, AutoCAD, etc.
- · Neat working environment, The working process is clean, quiet with least waste of material.

LCM-B plus series laser cutting machine is upgraded from LCM-B series. The improvement of internal structure makes this laser cutter more sturdy and durable, which improve and enhance its quality.

Compare with the old LCM-B series, LCM-B plus has more advantages as bellow:



#### **Appearance of the Machine**

#### Front of the machine



Rear of the machine



Laser System







### **Adjusting Focus**



**Downward Air Exhausts System** 



#### **Backward Air Exhausts System**



#### **Packing List**

Besides mainframe of laser engraving machine, your accessories include following (The following may not agree with practical object, please refer to the sales orders)

\$1,120 worth of Accessories Gift Set includes laser tube (1 pc), focus lens (1 pc), reflective mirror (1 pc).



#### **Consumable and Optional Device**

#### **Optional Device**

With the following optional device, more functions will be added to the laser engraver machine (Prices are not included in the selling

#### machine)

| Items                          | Extra Fee                             |
|--------------------------------|---------------------------------------|
| Imported Panason