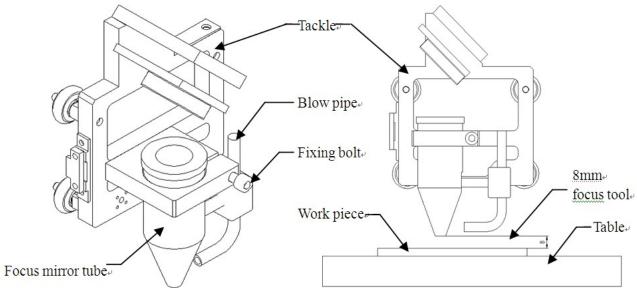

vide two set of English software: ACE and PRINTER DRIVER, they are developed by ourselves and easy to learn. ACE can input BMP and PLT file format design, then edit and output them; Print Driver can directly output many file format in Windows system, like Photoshop, CorelDraw, AutoCAD, etc.
- · Neat working environment, The working process is clean, quiet with least waste of material.

LCM-B plus series laser cutting machine is upgraded from LCM-B series. The improvement of internal structure makes this laser cutter more sturdy and durable, which improve and enhance its quality.

Compare with the old LCM-B series, LCM-B plus has more advantages as bellow:



#### **Appearance of the Machine**

#### Front of the machine



Rear of the machine



Laser System







### **Adjusting Focus**



**Downward Air Exhausts System** 



#### **Backward Air Exhausts System**



#### **Packing List**

Besides mainframe of laser engraving machine, your accessories include following (The following may not agree with practical object, please refer to the sales orders)

\$1,120 worth of Accessories Gift Set includes laser tube (1 pc), focus lens (1 pc), reflective mirror (1 pc).



#### **Consumable and Optional Device**

#### **Optional Device**

With the following optional device, more functions will be added to the laser engraver machine (Prices are not included in the selling

#### machine)

| Items                          | Extra Fee                             |
|--------------------------------|---------------------------------------|
| Imported Panasonic Servo Motor | Add an extra