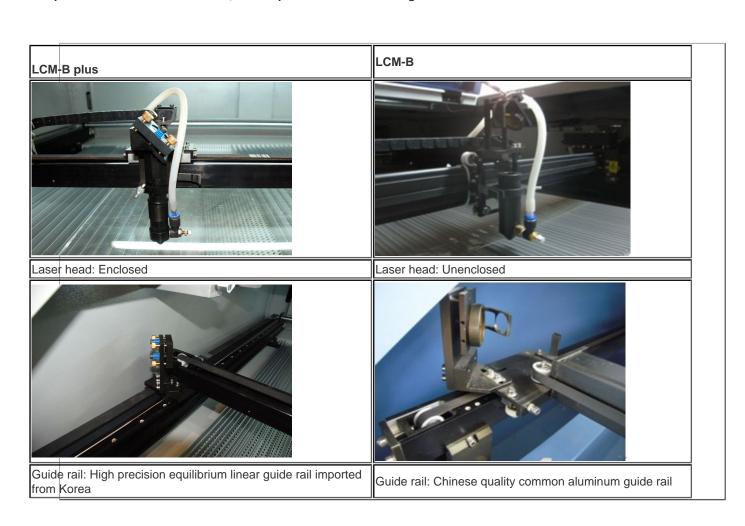

LCM-B plus series laser cutting machine is upgraded from LCM-B series. The improvement of internal structure makes this laser cutter more sturdy and durable, which improve and enhance its quality.

Compare with the old LCM-B series, LCM-B plus has more advantages as bellow:

#### **Appearance of the Machine**