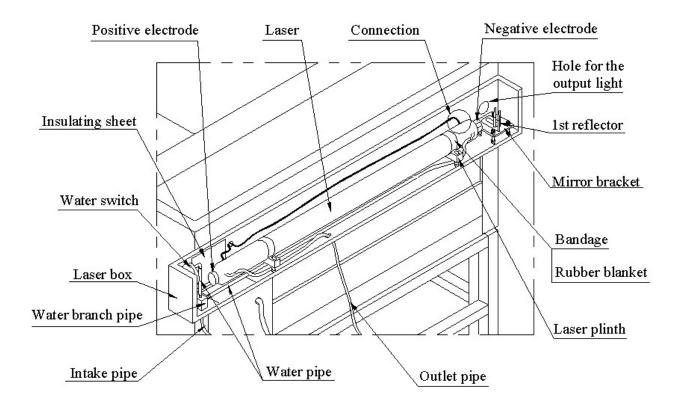

fect.
- Easy to operate: We provide two set of English software: ACE and PRINTER DRIVER, they are developed by ourselves and easy to learn. ACE can input BMP and PLT file format design, then edit and output them; Print Driver can directly output many file format in Windows system, like Photoshop, CorelDraw, AutoCAD, etc.
- · Neat working environment, The working process is clean, quiet with least waste of material.

LCM-B plus series laser cutting machine is upgraded from LCM-B series. The improvement of internal structure makes this laser cutter more sturdy and durable, which improve and enhance its quality.

Compare with the old LCM-B series, LCM-B plus has more advantages as bellow:



#### **Appearance of the Machine**

#### Front of the machine



Rear of the machine



Laser System







### **Adjusting Focus**



**Downward Air Exhausts System** 



#### **Backward Air Exhausts System**



#### **Packing List**

Besides mainframe of laser engraving machine, your accessories include following (The following may not agree with practical object, please refer to the sales orders)

\$1,120 worth of Accessories Gift Set includes laser tube (1 pc), focus lens (1 pc), reflective mirror (1 pc).



#### **Consumable and Optional Device**

#### **Optional Device**

With the following optional device, more functions will be added to the laser engraver machine (Prices are not included in the selling

#### machine)

| Items                          | Extra Fee                             |
|--------------------------------|---------------------------------------|
| Imported Panas