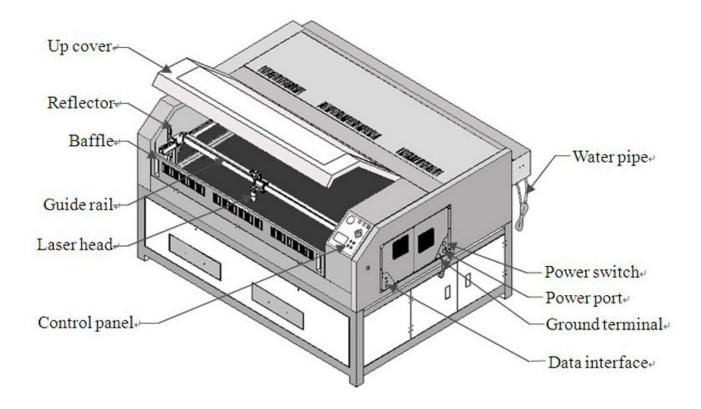

#### **Appearance of the Machine**

#### Front of the machine

Rear of the machine

Laser System