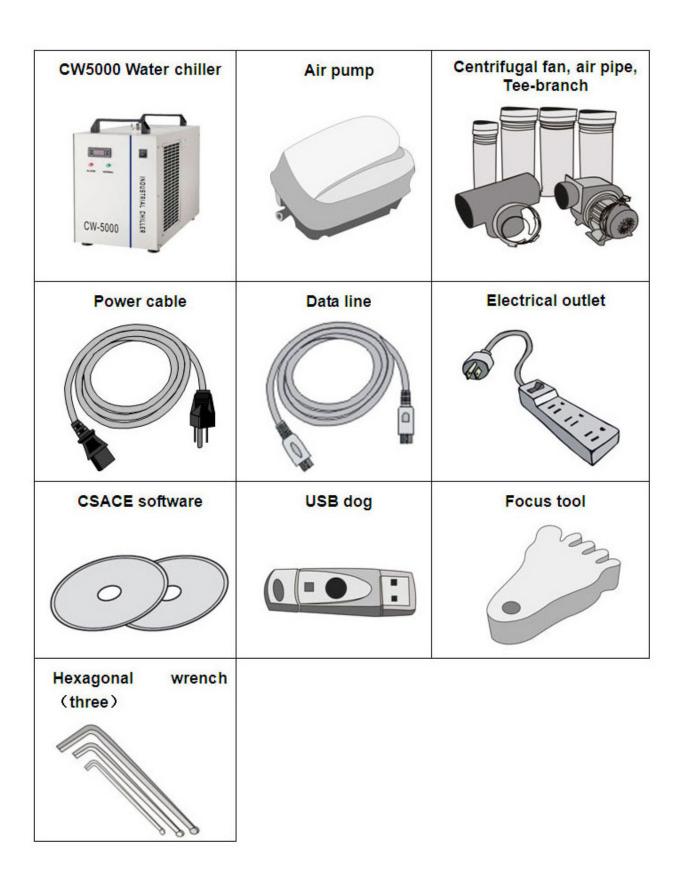

#### **Packing List**

Besides mainframe of laser engraving machine, your accessories include following (The following may not agree with practical object, please refer to the sales orders)

\$1,120 worth of Accessories Gift Set includes laser tube (1 pc), focus lens (1 pc), reflective mirror (1 pc).