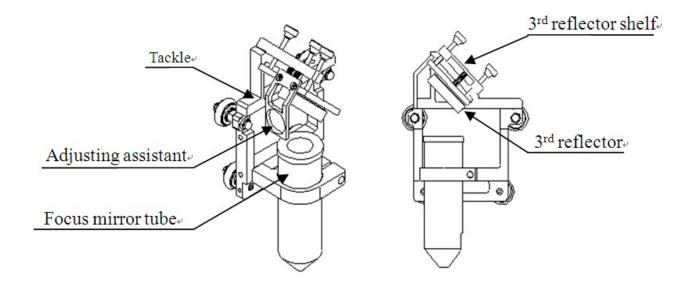

.
- Easy to operate: We provide two set of English software: ACE and PRINTER DRIVER, they are developed by ourselves and easy to learn. ACE can input BMP and PLT file format design, then edit and output them; Print Driver can directly output many file format in Windows system, like Photoshop, CorelDraw, AutoCAD, etc.
- · Neat working environment, The working process is clean, quiet with least waste of material.

LCM-B plus series laser cutting machine is upgraded from LCM-B series. The improvement of internal structure makes this laser cutter more sturdy and durable, which improve and enhance its quality.

Compare with the old LCM-B series, LCM-B plus has more advantages as bellow:



#### **Appearance of the Machine**

#### Front of the machine



Rear of the machine



Laser System







### **Adjusting Focus**



**Downward Air Exhausts System** 



#### **Backward Air Exhausts System**



#### **Packing List**

Besides mainframe of laser engraving machine, your accessories include following (The following may not agree with practical object, please refer to the sales orders)

\$1,120 worth of Accessories Gift Set includes laser tube (1 pc), focus lens (1 pc), reflective mirror (1 pc).



#### **Consumable and Optional Device**

#### **Optional Device**

With the following optional device, more functions will be added to the laser engraver machine (Prices are not included in the selling

#### machine)

| Items                          | Extra Fee                             |
|--------------------------------|---------------------------------------|
| Imported Panasonic