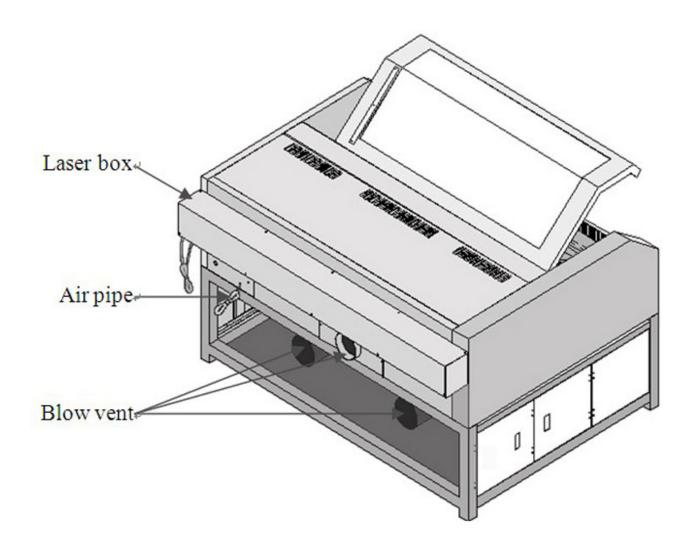

### **Adjusting Focus**

**Downward Air Exhausts System** 

#### **Backward Air Exhausts System**