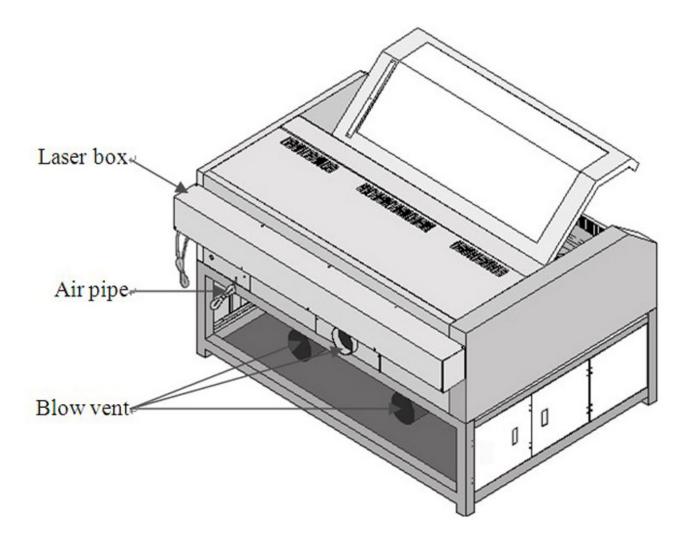

### Adjusting Focus

Downward Air Exhausts System

#### **Backward Air Exhausts System**