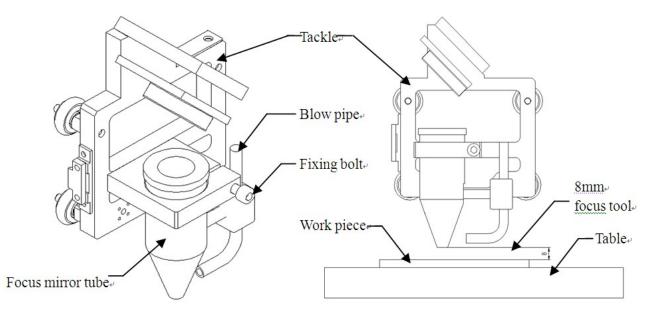

set of English software: ACE and PRINTER DRIVER, they are developed by ourselves and easy to learn. ACE can input BMP and PLT file format design, then edit and output them; Print Driver can directly output many file format in Windows system, like Photoshop, CorelDraw, AutoCAD, etc.

• Neat working environment, The working process is clean, quiet with least waste of material.

# LCM-B plus series laser cutting machine is upgraded from LCM-B series. The improvement of internal structure makes this laser cutter more sturdy and durable, which improve and enhance its quality. Compare with the old LCM-B series, LCM-B plus has more advantages as bellow:



Appearance of the Machine

Front of the machine



Rear of the machine



Laser System





Laser head configuration



### Adjusting Focus



Downward Air Exhausts System



#### **Backward Air Exhausts System**



#### **Packing List**

Besides mainframe of laser engraving machine, your accessories include following (The following may not agree with practical object, please refer to the sales orders)

\$1,120 worth of Accessories Gift Set includes laser tube (1 pc), focus lens (1 pc), reflective mirror (1 pc).



#### **Consumable and Optional Device**

#### **Optional Device**

With the following optional device, more functions will be added to the laser engraver machine (Prices are not included in the selling machine)

Items

| mported Panasonic servo motor | Add an extra USD \$1,800 to the price |
|-------------------------------|---------------------------------------|
|-------------------------------|--------------------