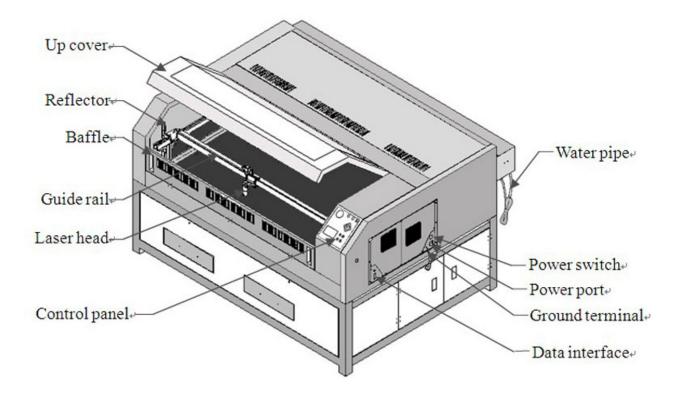

Appearance of the Machine

Front of the machine

Rear of the machine

Laser System

Laser head configuration