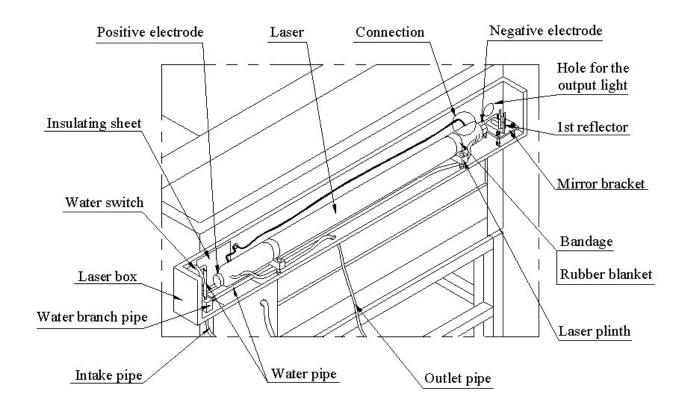

Appearance of the Machine

Front of the machine

Rear of the machine

Laser System

Laser head configuration