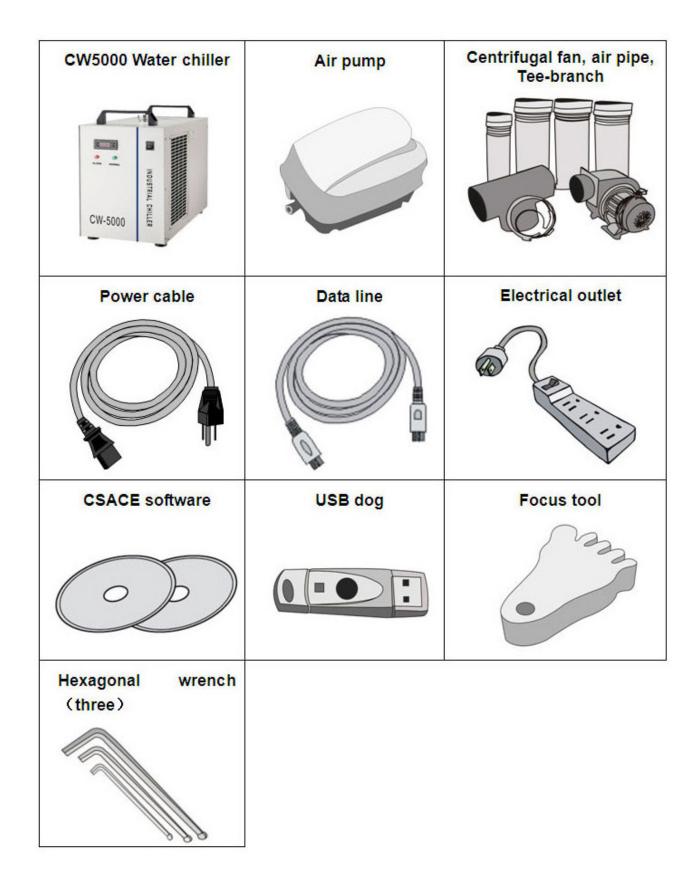

#### **Packing List**

Besides mainframe of laser engraving machine, your accessories include following (The following may not agree with practical object, please refer to the sales orders)

\$1,120 worth of Accessories Gift Set includes laser tube (1 pc), focus lens (1 pc), reflective mirror (1 pc).