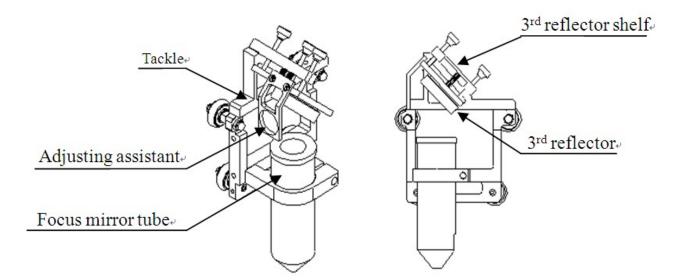

operate: We provide two set of English software: ACE and PRINTER DRIVER, they are developed by ourselves and easy to learn. ACE can input BMP and PLT file format design, then edit and output them; Print Driver can directly output many file format in Windows system, like Photoshop, CorelDraw, AutoCAD, etc.

• Neat working environment, The working process is clean, quiet with least waste of material.

# LCM-B plus series laser cutting machine is upgraded from LCM-B series. The improvement of internal structure makes this laser cutter more sturdy and durable, which improve and enhance its quality. Compare with the old LCM-B series, LCM-B plus has more advantages as bellow:



Appearance of the Machine

Front of the machine



Rear of the machine



Laser System





Laser head configuration



### Adjusting Focus



Downward Air Exhausts System



#### **Backward Air Exhausts System**



#### **Packing List**

Besides mainframe of laser engraving machine, your accessories include following (The following may not agree with practical object, please refer to the sales orders)

\$1,120 worth of Accessories Gift Set includes laser tube (1 pc), focus lens (1 pc), reflective mirror (1 pc).



#### **Consumable and Optional Device**

#### **Optional Device**

With the following optional device, more functions will be added to the laser engraver machine (Prices are not included in the selling machine)

Items

| mported Panasonic servo motor | Add an extra USD \$1,800 to the price |
|-------------------------------|---------------------------------------|
|-----------------------------