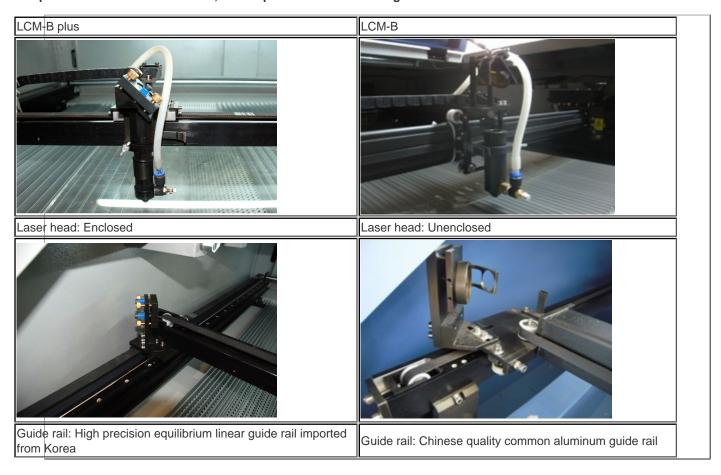

# LCM-B plus series laser cutting machine is upgraded from LCM-B series. The improvement of internal structure makes this laser cutter more sturdy and durable, which improve and enhance its quality. Compare with the old LCM-B series, LCM-B plus has more advantages as bellow:

Appearance of the Machine

Front of the machine

Rear of the machine

Laser System

Laser head configuration