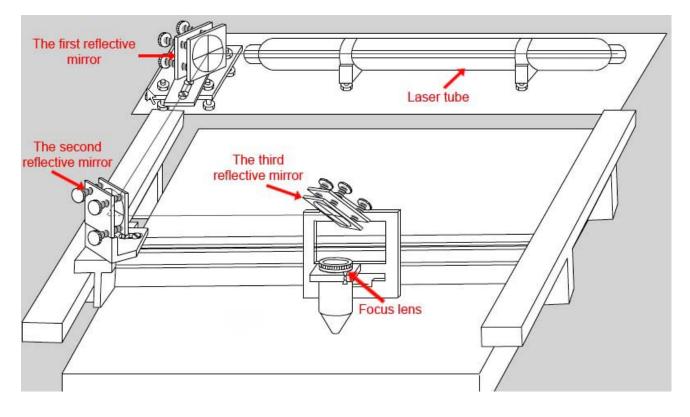

Appearance of the Machine

Front of the machine

Rear of the machine

Laser System

Laser head configuration