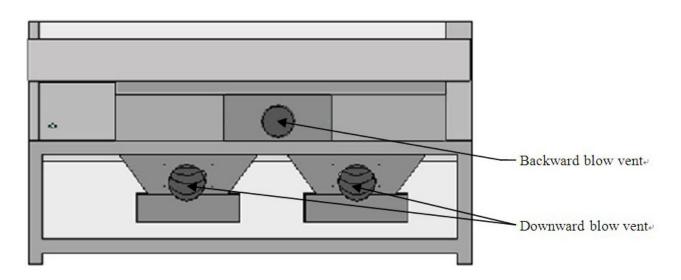

urselves and easy to learn. ACE can input BMP and PLT file format design, then edit and output them; Print Driver can directly output many file format in Windows system, like Photoshop, CorelDraw, AutoCAD, etc.

• Neat working environment, The working process is clean, quiet with least waste of material.

# LCM-B plus series laser cutting machine is upgraded from LCM-B series. The improvement of internal structure makes this laser cutter more sturdy and durable, which improve and enhance its quality. Compare with the old LCM-B series, LCM-B plus has more advantages as bellow:



Appearance of the Machine

Front of the machine



Rear of the machine



Laser System





Laser head configuration



### Adjusting Focus



Downward Air Exhausts System



#### **Backward Air Exhausts System**



#### **Packing List**

Besides mainframe of laser engraving machine, your accessories include following (The following may not agree with practical object, please refer to the sales orders)

\$1,120 worth of Accessories Gift Set includes laser tube (1 pc), focus lens (1 pc), reflective mirror (1 pc).



#### **Consumable and Optional Device**

#### **Optional Device**

With the following optional device, more functions will be added to the laser engraver machine (Prices are not included in the selling machine)

Items

| mported Panasonic servo motor | Add an extra USD \$1,800 to the price |
|-------------------------------|---------------------------------------|
|-------------------------------|---------------------------------------|

#### **Consumable Spare Parts**

| Items