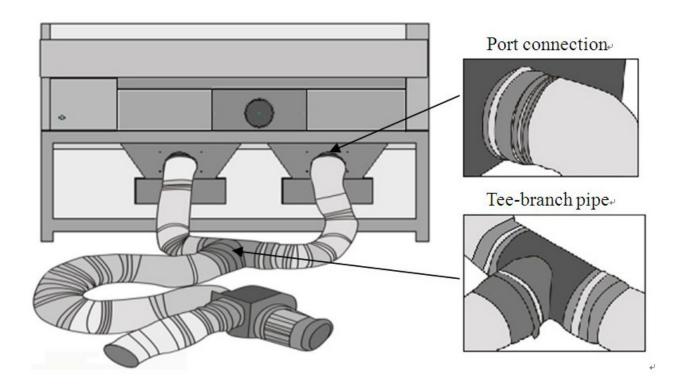

d PRINTER DRIVER, they are developed by ourselves and easy to learn. ACE can input BMP and PLT file format design, then edit and output them; Print Driver can directly output many file format in Windows system, like Photoshop, CorelDraw, AutoCAD, etc.

• Neat working environment, The working process is clean, quiet with least waste of material.

# LCM-B plus series laser cutting machine is upgraded from LCM-B series. The improvement of internal structure makes this laser cutter more sturdy and durable, which improve and enhance its quality. Compare with the old LCM-B series, LCM-B plus has more advantages as bellow:



Appearance of the Machine

Front of the machine



Rear of the machine



Laser System





Laser head configuration



### Adjusting Focus



Downward Air Exhausts System



#### **Backward Air Exhausts System**



#### **Packing List**

Besides mainframe of laser engraving machine, your accessories include following (The following may not agree with practical object, please refer to the sales orders)

\$1,120 worth of Accessories Gift Set includes laser tube (1 pc), focus lens (1 pc), reflective mirror (1 pc).



#### **Consumable and Optional Device**

#### **Optional Device**

With the following optional device, more functions will be added to the laser engraver machine (Prices are not included in the selling machine)

Items

| mported Panasonic servo motor | Add an extra USD \$1,800 to the price |
|-------------------------------|---------------------------------------|
|-------------------------------|---------------------------------------|

#### **Con