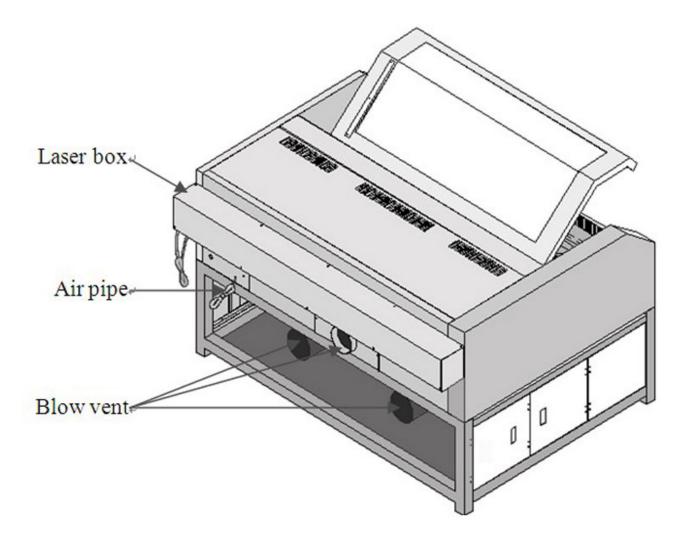

h can raise good ballast effect.

• **Easy to operate:** We provide two set of English software: ACE and PRINTER DRIVER, they are developed by ourselves and easy to learn. ACE can input BMP and PLT file format design, then edit and output them; Print Driver can directly output many file format in Windows system, like Photoshop, CorelDraw, AutoCAD, etc.

• Neat working environment, The working process is clean, quiet with least waste of material.

LCM-B plus series laser cutting machine is upgraded from LCM-B series. The improvement of internal structure makes this laser cutter more sturdy and durable, which improve and enhance its quality. Compare with the old LCM-B series, LCM-B plus has more advantages as bellow:



Appearance of the Machine

Front of the machine



Rear of the machine



Laser System





Laser head configuration



Adjusting Focus



Downward Air Exhausts System



#### **Backward Air Exhausts System**



#### **Packing List**

Besides mainframe of laser engraving machine, your accessories include following (The following may not agree with practical object, please refer to the sales orders)

\$1,120 worth of Accessories Gift Set includes laser tube (1 pc), focus lens (1 pc), reflective mirror (1 pc).



#### **Consumable and Optional Device**

#### **Optional Device**

With the following optional device, more functions will be added to the laser engraver machine (Prices are not included in the selling machine)

| Items                          | Extra Fee                             |  |
|--------------------------------|-------------------------------