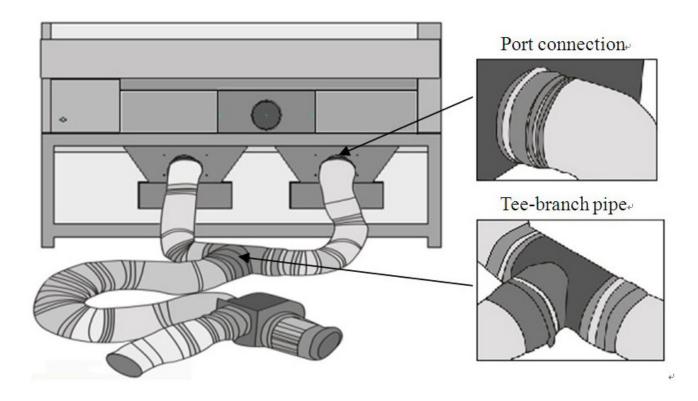

Appearance of the Machine

Front of the machine

Rear of the machine

Laser System

Laser head configuration

Adjusting Focus

Downward Air Exhausts System

#### **Backward Air Exhausts System**