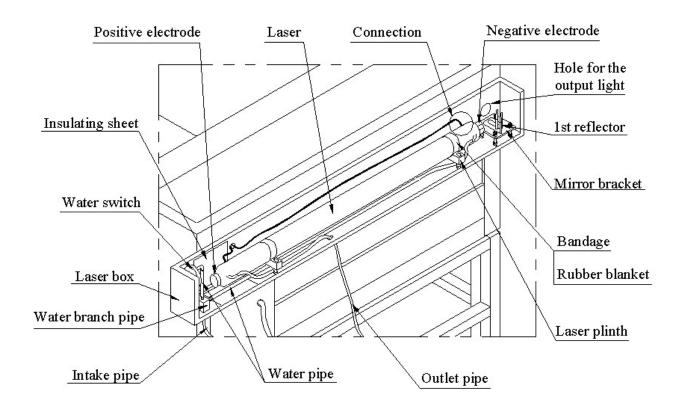

Appearance of the Machine

Front of the machine

Rear of the machine

Laser System

Laser head configuration

Adjusting Focus

Downward Air Exhausts System