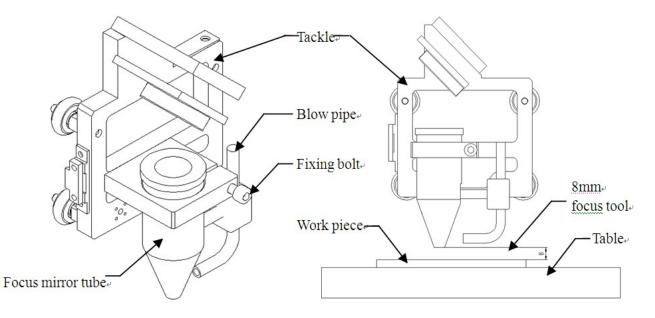

Appearance of the Machine

Front of the machine

Rear of the machine

Laser System

Laser head configuration

Adjusting Focus

Downward Air Exhausts System