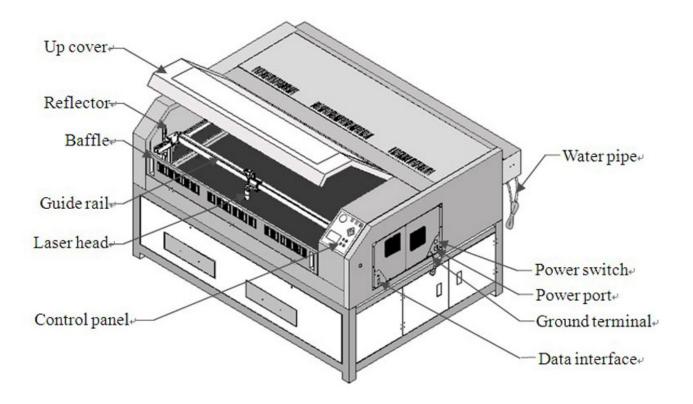

Appearance of the Machine

Front of the machine

Rear of the machine

Laser System

Laser head configuration

Adjusting Focus

Downward Air Exhausts System