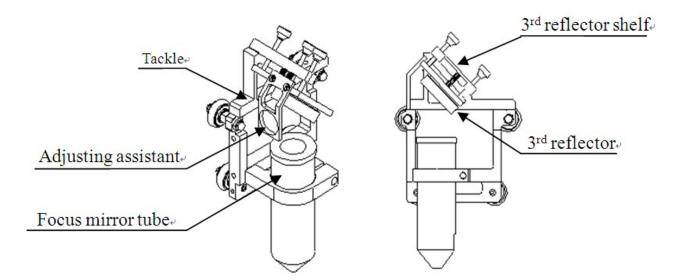

Appearance of the Machine

Front of the machine

Rear of the machine

Laser System

Laser head configuration

Adjusting Focus

Downward Air Exhausts System