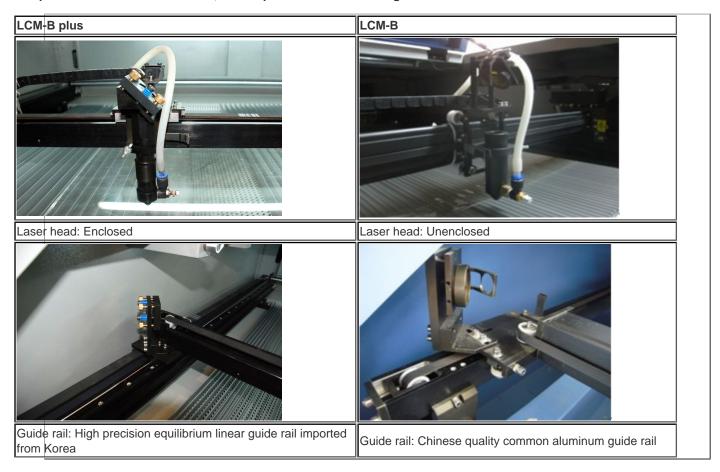

• Neat working environment, The working process is clean, quiet with least waste of material.

LCM-B plus series laser cutting machine is upgraded from LCM-B series. The improvement of internal structure makes this laser cutter more sturdy and durable, which improve and enhance its quality. Compare with the old LCM-B series, LCM-B plus has more advantages as bellow:

• Adopt the super fine cutting technology, which has features of extensive material processing, smooth cutting edge and burr-free, avoid polishing, processing high speed, high precision.

- · Adopt high precision equilibrium linear guide, more stable, servo motor is optional in high-end applications.
- Pass-through front and rear doors to accommodate long working pieces.
- Select KY series high quality laser tube, can cut acrylic of 30mm thickness perfectly.
- The laser cutter machine is equipped with a high quality CW5000 water chiller.
- Plug and play standard USB port for rapid data transmission.
- With the drawer and the funnel design for remnant, it is convenient to use.