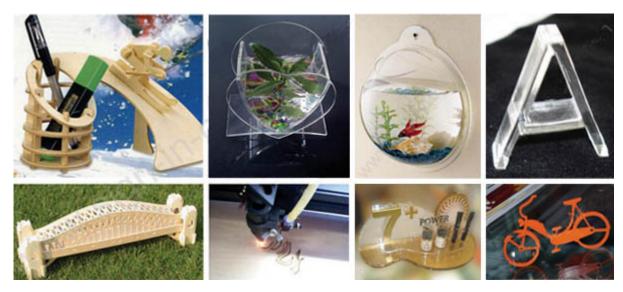

|
|-------------------------------------------|-------------------------------------|
| Glass laser tube 120W (Length: 63" /1.6m) | Add an extra USD \$980to the price  |
| Laser power source 120W                   | Add an extra USD \$450 to the price |
| Focus lens (Focus length: 2.5" /63.5mm)   | Add an extra USD \$105 to the price |
| Reflective mirror (Diameter: 1.2" /30mm)  | Add an extra USD \$35 to the price  |

#### **After Sales Service**

Laser tube 1000-2000 hours' lifespan Comprehensive warranty for one year except for spare parts. 24-hour technical support via email or telephone. User-friendly English manual for machine use and maintenance.

#### Please refer to file of ChinaSigns Training, Warranty, and Service Policies to know more.

#### Samples



## **Details**

Support Image Format BMP, PLT, compatible with many file formats for

Positioning Precision

0.001" (0.025mm)

AutoCAD, etc.

| Resolution             | ?4000dpi (4000dpi is the best)                   |
|------------------------|--------------------------------------------------|
| Max. Cutting Thickness | 1.2" (30mm) (Acrylic)                            |
| Effective Cutting Area | 51" x 49" (1300mm x 1250mm)                      |
| Max. Cutting Speed     | 16" IPS (40cm/s) (Adjustable)                    |
| Laser Power            | CO2 glass tube 120W (Normal lifespan: About 1000 |
| Interface              | USB, LPT                                         |

# **Specifications**

| Model                     | LCM-B1312 (120W) plus