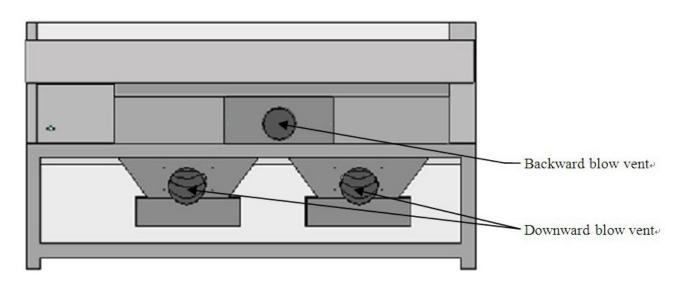

Appearance of the Machine

Front of the machine

Rear of the machine

Laser System

Laser head configuration

Adjusting Focus

Downward Air Exhausts System

#### **Backward Air Exhausts System**