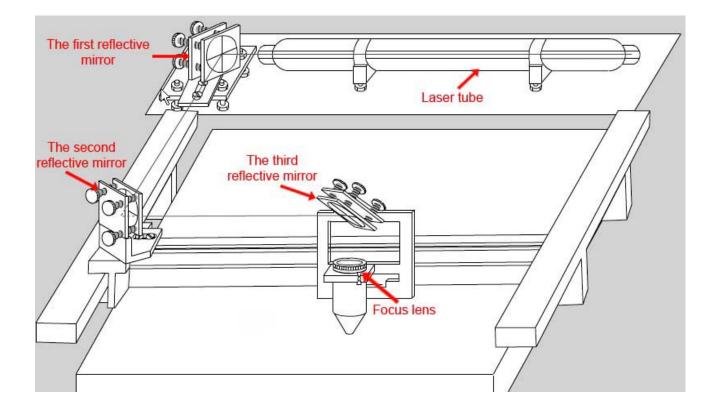

Appearance of the Machine

Front of the machine

Rear of the machine

Laser System

Laser head configuration

Adjusting Focus

Downward Air Exhausts System