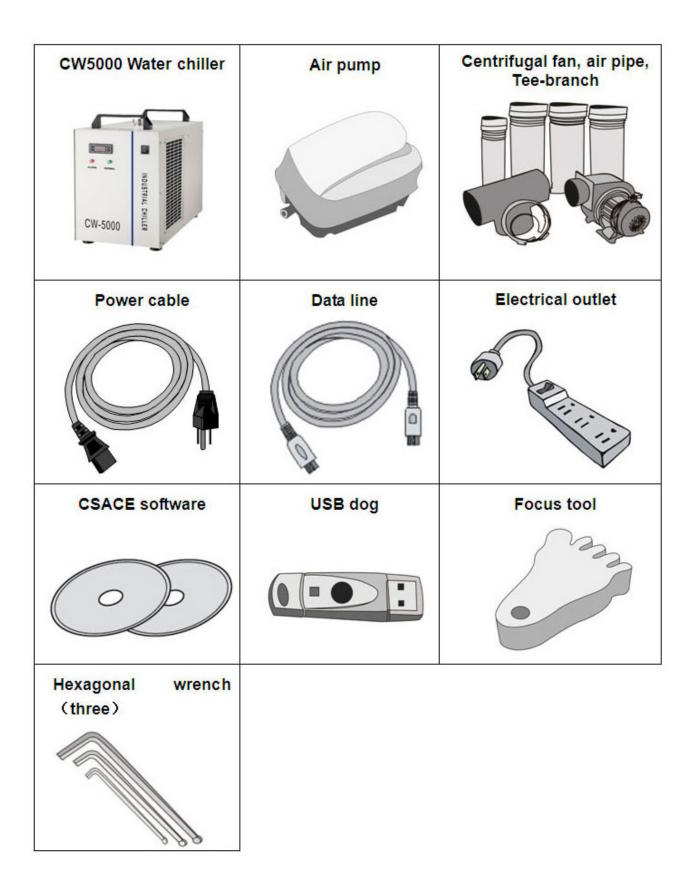

#### **Packing List**

Besides mainframe of laser engraving machine, your accessories include following (The following may not agree with practical object, please refer to the sales orders)

\$1,120 worth of Accessories Gift Set includes laser tube (1 pc), focus lens (1 pc), reflective mirror (1 pc).