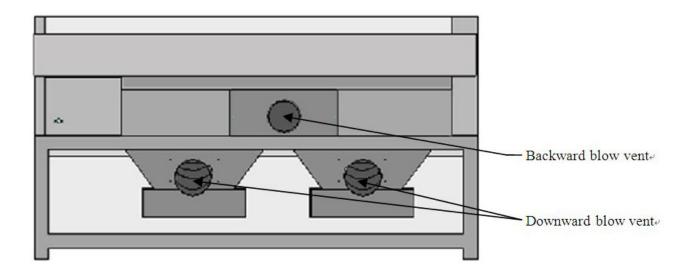

developed by ourselves and easy to learn. ACE can input BMP and PLT file format design, then edit and output them; Print Driver can directly output many file format in Windows system, like Photoshop, CorelDraw, AutoCAD, etc.
- Neat working environment, The working process is clean, guiet with least waste of material.

LCM-B plus series laser cutting machine is upgraded from LCM-B series. The improvement of internal structure makes this laser cutter more sturdy and durable, which improve and enhance its quality.

Compare with the old LCM-B series, LCM-B plus has more advantages as bellow:



**Appearance of the Machine** 

Front of the machine



Rear of the machine



Laser System







## **Adjusting Focus**



**Downward Air Exhausts System** 



#### **Backward Air Exhausts System**



#### **Packing List**

Besides mainframe of laser engraving machine, your accessories include following (The following may not agree with practical object, please refer to the sales orders)

\$1,120 worth of Accessories Gift Set includes laser tube (1 pc), focus lens (1 pc), reflective mirror (1 pc).



#### **Consumable and Optional Device**

#### **Optional Device**

With the following optional device, more functions will be added to the laser engraver machine (Prices are not included in the selling machine)

| Imported Panasonic servo motor | Add an extra USD \$1,800 to the price |  |
|--------------------------------|---------------------------------------|--|
| •                              |                                       |  |

#### **Consumable Spare Parts**

| Items  |