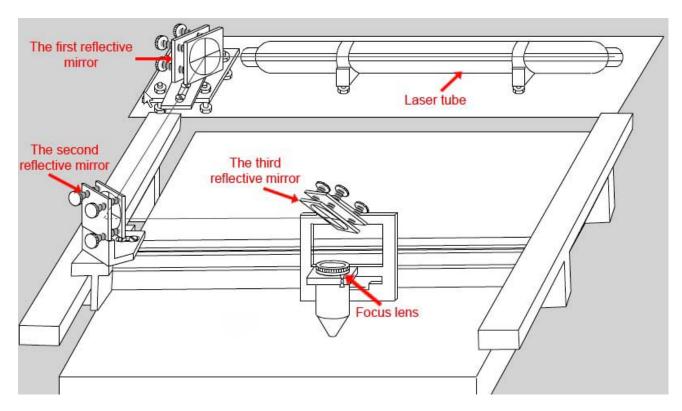

**Appearance of the Machine** 

Front of the machine

Rear of the machine

Laser System

## **Adjusting Focus**

**Downward Air Exhausts System** 