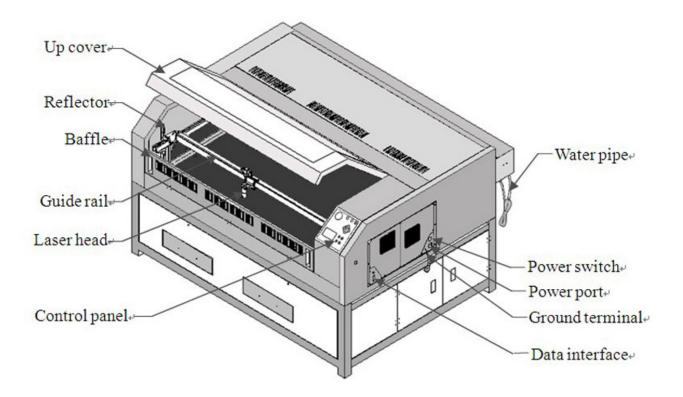

**Appearance of the Machine** 

Front of the machine

Rear of the machine

Laser System