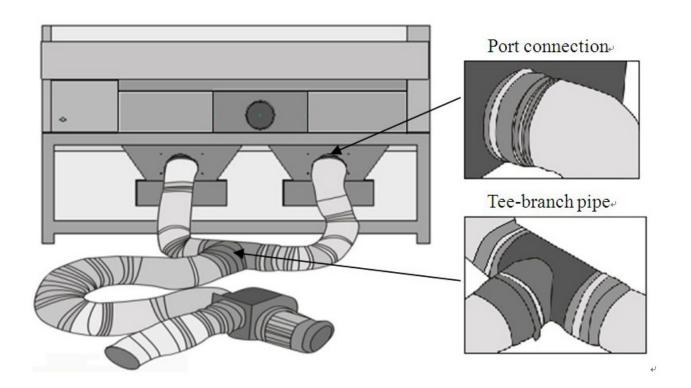

oftware: ACE and PRINTER DRIVER, they are developed by ourselves and easy to learn. ACE can input BMP and PLT file format design, then edit and output them; Print Driver can directly output many file format in Windows system, like Photoshop, CorelDraw, AutoCAD, etc.
- Neat working environment, The working process is clean, guiet with least waste of material.

LCM-B plus series laser cutting machine is upgraded from LCM-B series. The improvement of internal structure makes this laser cutter more sturdy and durable, which improve and enhance its quality.

Compare with the old LCM-B series, LCM-B plus has more advantages as bellow:



**Appearance of the Machine** 

Front of the machine



Rear of the machine



Laser System







## **Adjusting Focus**



**Downward Air Exhausts System** 



#### **Backward Air Exhausts System**



#### **Packing List**

Besides mainframe of laser engraving machine, your accessories include following (The following may not agree with practical object, please refer to the sales orders)

\$1,120 worth of Accessories Gift Set includes laser tube (1 pc), focus lens (1 pc), reflective mirror (1 pc).



#### **Consumable and Optional Device**

#### **Optional Device**

With the following optional device, more functions will be added to the laser engraver machine (Prices are not included in the selling machine)

| Imported Panasonic servo motor | Add an extra USD \$1,800 to the price |  |
|--------------------------------|---------------------------------------|--|
| •                              |                                       |  |

####