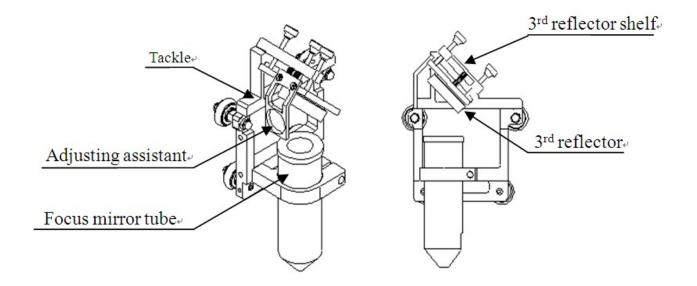

last effect.
- Easy to operate: We provide two set of English software: ACE and PRINTER DRIVER, they are developed by ourselves and easy to learn. ACE can input BMP and PLT file format design, then edit and output them; Print Driver can directly output many file format in Windows system, like Photoshop, CorelDraw, AutoCAD, etc.
- Neat working environment, The working process is clean, guiet with least waste of material.

LCM-B plus series laser cutting machine is upgraded from LCM-B series. The improvement of internal structure makes this laser cutter more sturdy and durable, which improve and enhance its quality.

Compare with the old LCM-B series, LCM-B plus has more advantages as bellow:



**Appearance of the Machine** 

Front of the machine



Rear of the machine



Laser System







## **Adjusting Focus**



**Downward Air Exhausts System** 



#### **Backward Air Exhausts System**



#### **Packing List**

Besides mainframe of laser engraving machine, your accessories include following (The following may not agree with practical object, please refer to the sales orders)

\$1,120 worth of Accessories Gift Set includes laser tube (1 pc), focus lens (1 pc), reflective mirror (1 pc).



#### **Consumable and Optional Device**

#### **Optional Device**

With the following optional device, more functions will be added to the laser engraver machine (Prices are not included in the selling machine)

| Imported Panasonic servo motor | Add an extra USD \$1,800 to the price |  |
|--------------------------------|---------------------------------------|--|
| •