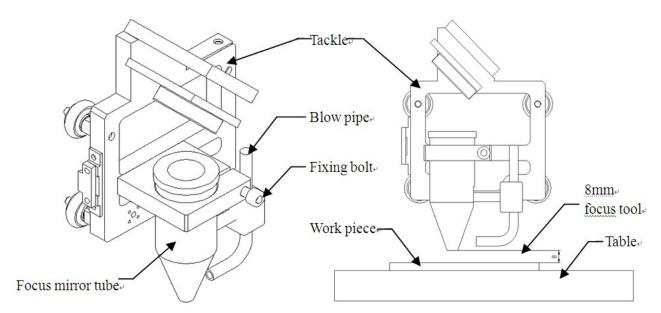

rate: We provide two set of English software: ACE and PRINTER DRIVER, they are developed by ourselves and easy to learn. ACE can input BMP and PLT file format design, then edit and output them; Print Driver can directly output many file format in Windows system, like Photoshop, CorelDraw, AutoCAD, etc.
- Neat working environment, The working process is clean, guiet with least waste of material.

LCM-B plus series laser cutting machine is upgraded from LCM-B series. The improvement of internal structure makes this laser cutter more sturdy and durable, which improve and enhance its quality.

Compare with the old LCM-B series, LCM-B plus has more advantages as bellow:



**Appearance of the Machine** 

Front of the machine



Rear of the machine



Laser System







## **Adjusting Focus**



**Downward Air Exhausts System** 



#### **Backward Air Exhausts System**



#### **Packing List**

Besides mainframe of laser engraving machine, your accessories include following (The following may not agree with practical object, please refer to the sales orders)

\$1,120 worth of Accessories Gift Set includes laser tube (1 pc), focus lens (1 pc), reflective mirror (1 pc).



#### **Consumable and Optional Device**

#### **Optional Device**

With the following optional device, more functions will be added to the laser engraver machine (Prices are not included in the selling machine)

| Imported Panasonic servo motor | Add an extra USD \$1,800 to the price |  |
|--------------------------------|---------------------------------------|--|
| •                              |