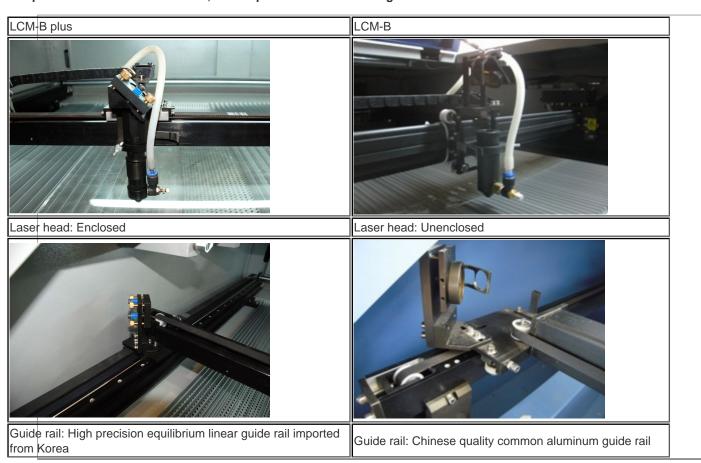

LCM-B plus series laser cutting machine is upgraded from LCM-B series. The improvement of internal structure makes this laser cutter more sturdy and durable, which improve and enhance its quality.

Compare with the old LCM-B series, LCM-B plus has more advantages as bellow: