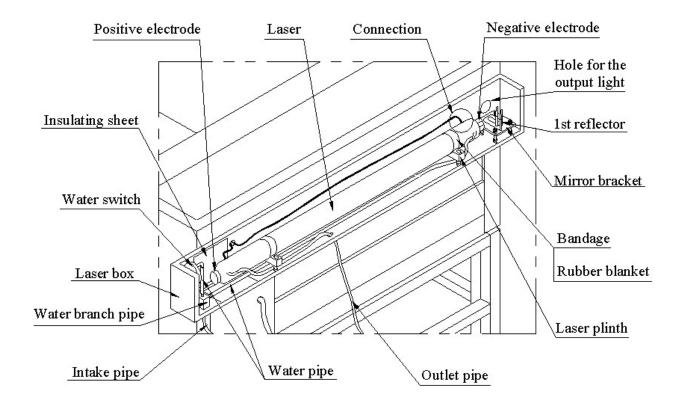

**Appearance of the Machine** 

Front of the machine

Rear of the machine

Laser System