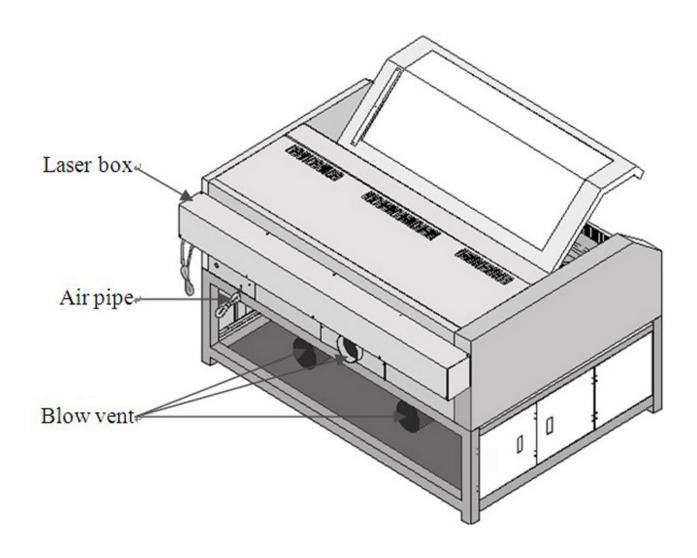

## **Adjusting Focus**

**Downward Air Exhausts System** 

#### **Backward Air Exhausts System**