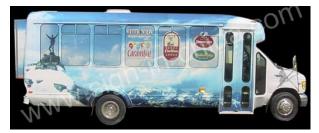

#### Applications:

Used for the wide format digital printing indoor and outdoor, the ECO solvent printing and screen printing, mainly used in advertising of the windows of the buses, taxis, subway and other means of transport, glass wall advertising, windows of shopping mall advertising.