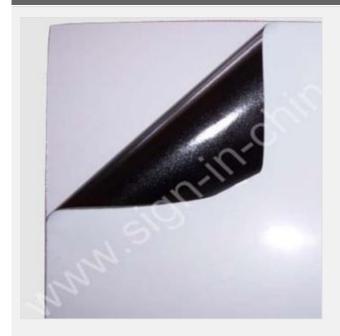

#### **Characteristics:**

- . This Self-Adhesive Vinyl use the black glue. it has the well cover performation and is more suitable for dirt or dark surface, so that it will not affect the screen.
- . The surface film has the good performance of the ink obsorbing, can be applied to a wide range of inkjet printers.
- . Use the removable glue, to ensure the cleanliness of the bottom paper and facilitate to the second use.

## **Specifications**

| Specification Form |                 |                   |                      |           |              |               |               |              |               |
|--------------------|-----------------|-------------------|----------------------|-----------|--------------|---------------|---------------|--------------|---------------|
| product number     | surface         | material          | glue                 |           | bottom paper |               |               | width        | warranty time |
| PV3500B            | color           | thickness<br>(um) | removab<br>acrylic a |           | material     | Weight (g/m2) | Length<br>(m) | (M)          |               |
|                    | glossy<br>matte | 100               | color                | quality   | liner        | 140g          | 164 0' (50m)  | 4 2' (1 27m) | one year      |
|                    |                 |                   | black                | removable |              |               |               |              |               |