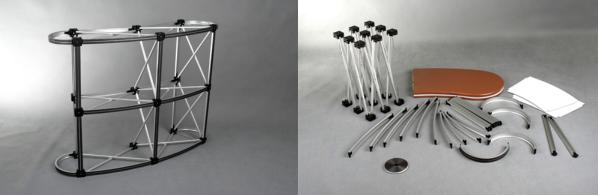

The counter comes complete in two padded nylon cases for the light-weight frame and counter top, plus the graphic.

The sturdy frame sets up quickly with magnetic bars that clip into place. The graphic has magnetic strips that hold it in place on the frame. The counter top fits easily in place.