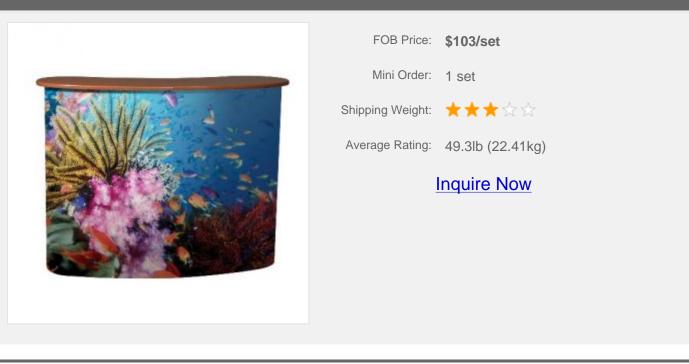

# **50" Wide Pop-Up Portable Counter**

## **Overview**

This pop-up counter is quick and easy to set up with eye-catching graphics that project your branding to the market. The curved, polished wood counter top, completes the professional look.

The graphic wrap is printed on our high quality poly/sandtex laminate with a stoplight backing to provide additional rigidity. Outstanding quality.

The back of the counter is open with handy shelves for storage.