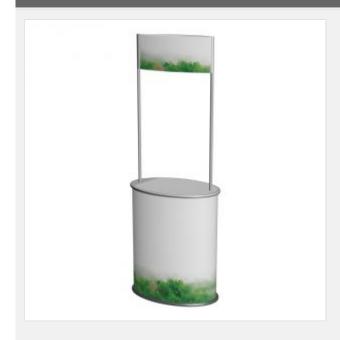

# Promotion Table 20.0"×31.7"×82.7" (507×805×2100(H)mm)

Item Code: CX-14A

FOB Price: \$81.01/pc

Mini Order: 5 packs

Shipping Weight:  $\uparrow \uparrow \uparrow \uparrow$ 

Average Rating: 36.8lb (16.72kg)

## **Description:**

This promotional table is lightweight, easy to take apart, stable and re-useable for its high quality materials. The elliptic tabletop offers you a larger capacity for promotional items. The boarding graphic can be changed as you like. And the color of the tabletop can be customized: including grey, black, white etc. Greater needs come along with favorable price. This promotional table is suitable for different displays, shows as well as sales promotions, etc.

#### Features:

Elliptic tabletop design is elegant.

### **Applications:**

Mainly used for displays, shows as well as sales promotions etc.