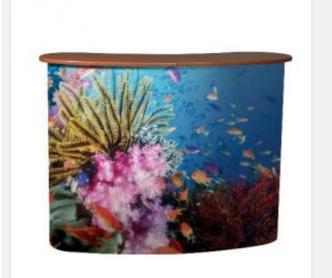

#### **Description:**

A trade show stand is a must-have for any company that regularly presents at tradeshows or conventions. The exhibition counter for sale here, also known as pop up counter, can stand alone or be placed within an existing trade show booth. The inner shelves are perfect for storing supplies, product samples, and more. The countertop is made from MDF that features a kidney-bean shape to comfortably accommodate a representative behind it.