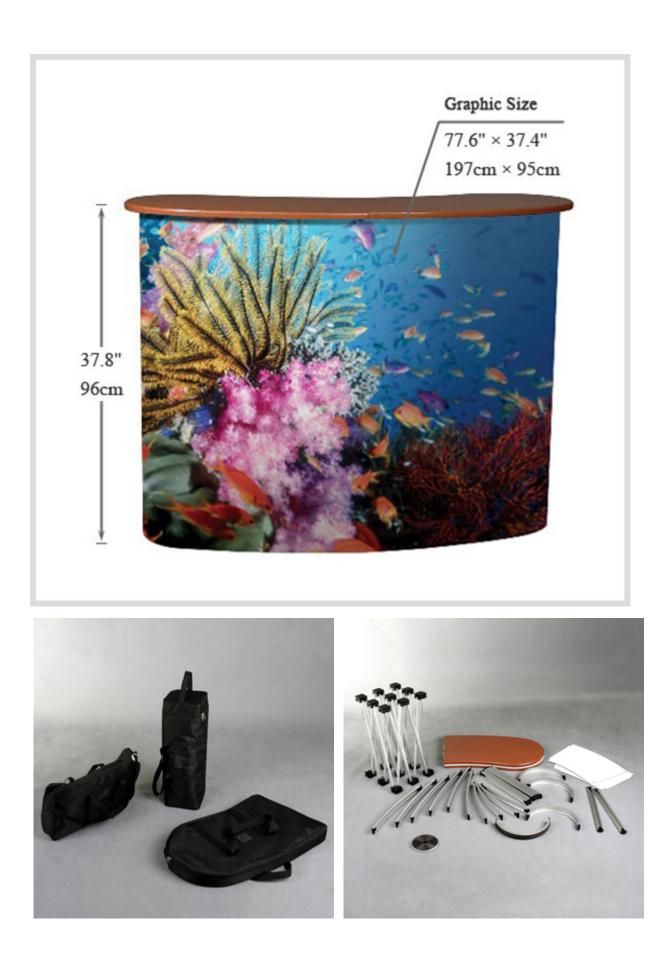

## **Details**

| Material         | Aluminum, Steel, Wood, PVC, Self-adhesive photo      |  |
|------------------|------------------------------------------------------|--|
| Graphic size     | 77.6" W x 37.4" H(197cm W × 95cm H)                  |  |
| Package size/ctn | 41"x 27"x 6"(103×68×16cm)                            |  |
| G.W./ctn         | 35.2lb(16kg)                                         |  |
| Feature          | Pop up structure, widely size, portable and durable. |  |