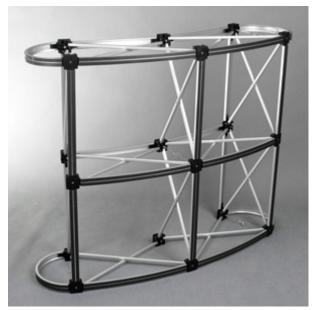

#### Feature:

. Pop up structure, widely size, portable and durable.

#### **Description:**

A trade show stand is a must-have for any company that regularly presents at tradeshows or conventions. The exhibition counter for sale here, also known as pop up counter, can stand alone or be placed within an existing trade show booth. The inner shelves are perfect for storing supplies, product samples, and more. The countertop is made from MDF that features a kidney-bean shape to comfortably accommodate a representative behind it.