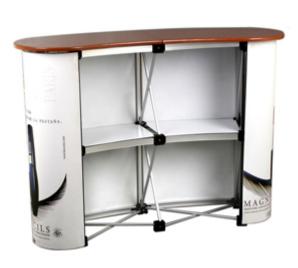

#### **Description:**

A trade show stand is a must-have for any company that regularly presents at tradeshows or conventions. The exhibition counter for sale here, also known as pop up counter, can stand alone or be placed within an existing trade show booth. The inner shelves are perfect for storing supplies, product samples, and more. The countertop is made from MDF that features a kidney-bean shape to comfortably accommodate a representative behind it.