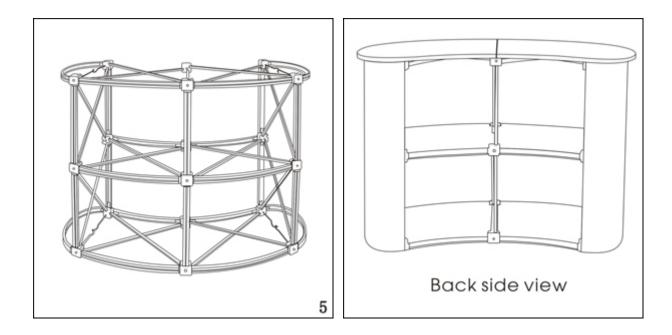

#### **Description:**

A trade show stand is a must-have for any company that regularly presents at tradeshows or conventions. The exhibition counter for sale here, also known as pop up counter, can stand alone or be placed within an existing trade show booth. The inner shelves are perfect for storing supplies, product samples, and more. The countertop is made from MDF that features a kidney-bean shape to comfortably accommodate a representative behind it.