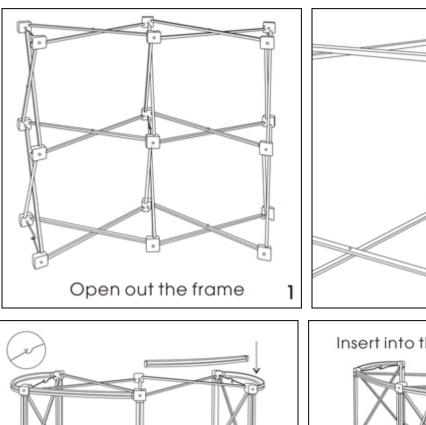

#### Feature:

. Pop up structure, widely size, portable and durable.

## **Details**

| Material         | Aluminum, Steel, Wood, PVC, Self-adhesive photo      |  |
|------------------|------------------------------------------------------|--|
| Graphic size     | 77.6" W x 37.4" H(197cm W × 95cm H)                  |  |
| Package size/ctn | 41"x 27"x 6"(103×68×16cm)                            |  |
| G.W./ctn         | 35.2lb(16kg)                                         |  |
| Feature          | Pop up structure, widely size, portable and durable. |  |