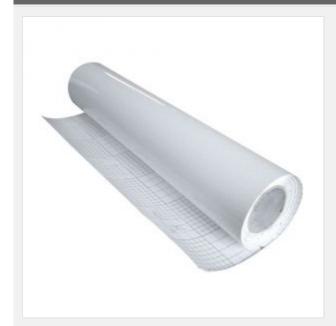

# 50" (1.27m) Top Image Cold-laminating Film

Item Code: BS-LAM-2-16#-50R-NS

FOB Price: \$94.54/roll

Mini Order: 30 rolls

Average Rating: Ib (kg)

**Inquire Now** 

## **Overview**

We can provide 16 kinds of cold laminating film which is especially used in studio. Any surface treatment is different. We get more personalized choices for person, families and studios.

The surfaces are foggy style, frosted glass, cross texture, coarse cross texture, coarse frosted glass and cover leather. You could choose your favorit good according to your own idea.

## **Details**

| Length    | 30m         |
|-----------|-------------|
| Thickness | 100um       |
| Width     | 50" (1.27m) |

Copyright © 1999-2012 by Beijing ChinaSigns Information Company Limited All Rights Reserved.