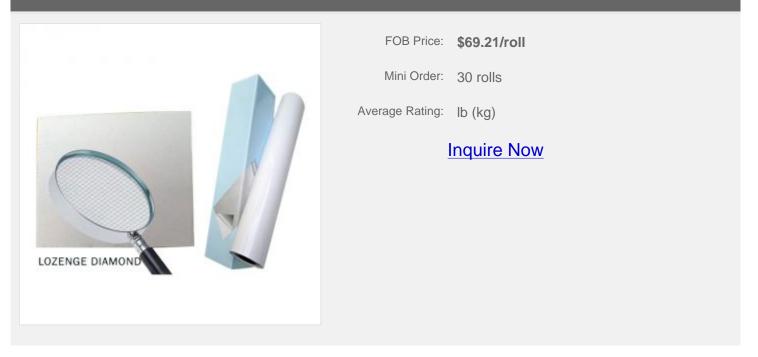

#### **Description:**

This matte cold laminating film is clear PVC film with acrylic pressure sensitive adhesive for backing up the picture. This material mainly focuses on the usage of protecting the graphics without getting smudged, dirty, scratch or wet. The process without destroying heat sensitive papers makes it widely used on laminating graphics and designs. The base paper has two kind of color: white and yellow.

### **Characteristics:**

The surface is Lozenge Diamond texture style. The picture will be more attractive when covered with this kind laminating film.