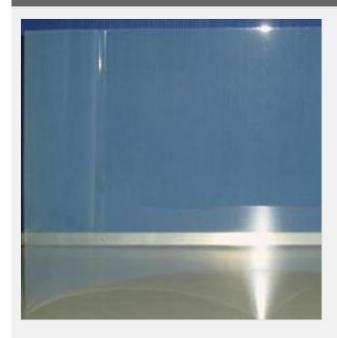

## 50" (1.27m) Front Print Backlit Film (Pigment)

Item Code: BS-TF-130SU-50R-NS

FOB Price: **\$81.69/roll** 

Mini Order: 30 rolls

Average Rating: Ib (kg)

**Inquire Now** 

## **Overview**

- . 130um high quality PET basic material, makes the pictures more stiff, and the printing meek.
- . It's more suitable for dynamic light box display, such as Rotate light box & scrolling light box.
- . The penetration of light is even, the color is vivid, exquisite after lighted, looks dignified.
- . Applied to high-class window display, cosmetic shopping, hotel, subway, waiting room advertisement.