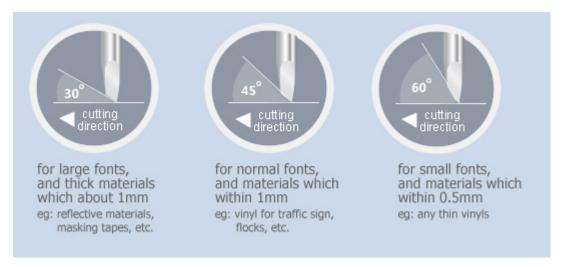

Cutting plotter applicable: Mimaki

Especially for any thin vinyl, small fronts, and materials which within 0.5mm

Available angles for difference condition: 30, 45 and 60 degree

Knifepoint Offset 0.25 and 450-1500

Vinyl cutting blade, long life OEM Blades

Superior OEM blades for sharpness and durability

Superior cutting of the most intricate designs

## P. S.: The difference between 30, 45 and 60 degree are showed as below:

The above information is for reference only, will be affect by the difference brands of material suppliers, and the rough of the blades, please note.