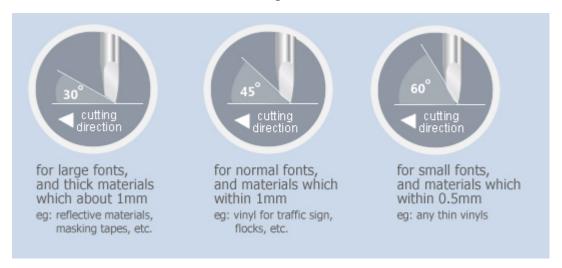

Cutting plotter applicable: Mimaki

Especially for large fronts, and thick materials which about 1mm, e. g. reflective materials, masking tapes, etc.

Available angles for difference condition: 30, 45 and 60 degree

Knifepoint Offset 0.25 and 450-1500 Vinyl cutting blade, long life OEM Blades

Superior OEM blades for sharpness and durability

Superior cutting of the most intricate designs

### P. S.: The difference between 30, 45 and 60 degree are showed as below:

The above information is for reference only, will be affect by the difference brands of material suppliers, and the rough of the blades, please note.