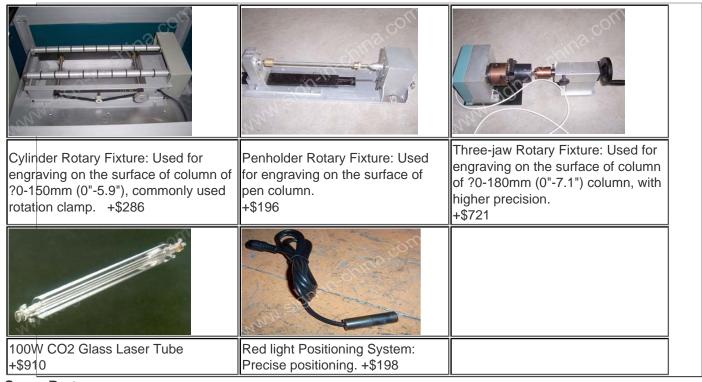

# With the following optional devices, more functions are added to the laser engraver machine (prices are not included in the selling laser engraver):

#### **Spare Parts:**

Glass laser tube 80W (length: 1.6m) +\$525

Reflective mirror (Dia.: 25mm, Thickness: 3mm) +\$14 Focus lens (Dia.: 19.05mm, focus length: 63.5mm)+\$105