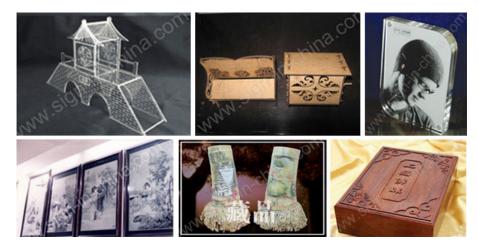

g engraved. You don't need a special system to hold down your engraving material.

# With the following optional devices, more functions are added to the laser engraver machine (prices are not included in the selling laser engraver):



#### **Spare Parts:**

Glass laser tube 80W (length: 1.6m) +\$525

Reflective mirror (Dia.: 25mm, Thickness: 3mm) +\$14 Focus lens (Dia.: 19.05mm, focus length: 63.5mm)+\$105

#### **Guarantee & Aftersales Service:**

Laser tube 1000-2000 hours' working time Comprehensive guarantee for one year except the spare parts 24-hour technical support by email or calling User-friendly English manual for machine using and maintaining

<sup>.</sup> The engraved words and graphs do not fade and can exist permanently and can avoid being forged effectively.

# Samples:



# Details

| Support Image Format     | BMP, PLT, AI, DXF                                  |
|--------------------------|----------------------------------------------------|
| Engraving Precision      | Chinese characters: 0.04" (1mm) , English letters: |
| Laser Power              | CO2 glass tube 80W( normal working life about 1000 |
| Effective Engraving Area | 49.2" x 35.4" (1250 x 900mm)                       |
| Max. Engraving Speed     | 39" (1000mm)/s                                     |

# **Specifications**

| Model                          | LEM-Z-DQ-12590E                                                 |  |
|--------------------------------|-----------------------------------------------------------------|--|
| Max. Engraving Area            | 49" x 35" (1250 x 900mm)