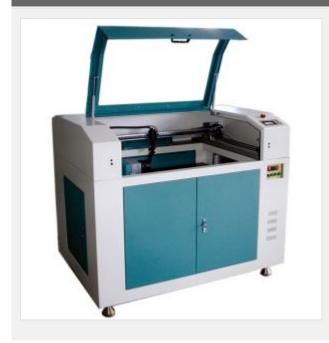

# 49" x 35" (1250mm x 900mm) Laser Engraving & Cutting Machine

Item Code: LEM-Z-DQ-12590E

FOB Price: \$5,842/set

Mini Order: 1 set

Average Rating: 1760.0lb (800kg)

**Inquire Now** 

### **Overview**

Electric up-down lift worktable & Support CorelDraw output directly. High speed, high engraving precision and multi-function.

Main Function: Scan/engrave/cut

#### **Product Highlights:**

- . This laser engraving and cutting machine integrates optics, machinery and electricity, and adopts special laser software, which can design image freely by computer.
- . Adopting special structure and controlling system, kerf is small, cutting edge is smooth, which effectively meet high precision cutting requirement.
- . The laser engraver supports CorelDraw and other graphics manipulation programs. The original photos can be output directly, which can avoid the photos being out of shape and the data being incorrect.
- . Import optical mirrors, high-temperature endurable, anti-abrasive, small diameter of focalizing facula; ensure higher cutting ability compared with the machine of the same laser power.
- . Touching LED control panel, LCD display, completely off-line work, effectively save computer source.