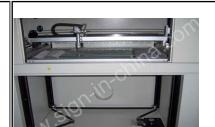

### **Overview**

Electric up-down lift worktable & Support CorelDraw output directly. High speed, high engraving precision and multi-function.

Main Function: Scan/engrave/cut

| Lift Worktable       | Electric adjust                                                                                                                      |
|----------------------|--------------------------------------------------------------------------------------------------------------------------------------|
| Cooling Way          | Water cooling and protection system                                                                                                  |
| Support Image Format | BMP, PLT, AI, DXF                                                                                                                    |
| Engraving Software   | Specialized engraving and cutting software                                                                                           |
| Power Support        | AC 220V/50Hz                                                                                                                         |
| Interface            | LPT, USB                                                                                                                             |
| Standard Equipment   | Electric up-down lift working table, exhaust fan, exhaust pipe, water pump, air pump, water chiller                                  |
| Spare Parts          | Reflective mirror, lens, and laser tube                                                                                              |
| Optional Device      | Red light positioning system, penholder rotary fixture, cylinder rotary fixture, three-jaw rotary fixture, CO2 glass laser tube 100W |
| Machine Dimension    | 74.8" x 56.7" x 45.7" (1900 x 1440 x 1160mm)                                                                                         |
| Machine Weight       | 661.4Lb (300kg)                                                                                                                      |
| Package              | Fumigation free package                                                                                                              |
| Packing Size         | 78.7" x 58.3" x 53.1" (2000 x 1480 x 1350mm)                                                                                         |
| Gross Weight         | 992.1Lb (450kg)                                                                                                                      |