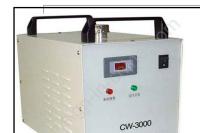

| The laser engraving and cutting machine is equipped with industry water chiller, it ensures the engraving effect better and makes maintenance easier. | working table, its max. lifting height can be up to 350mm(13.78"), which greatly broaden the scope of processing objects.               | Import optical mirrors, high-<br>temperature endurable, anti-<br>abrasive, small diameter of<br>focalize facula; Ensure higher<br>cutting ability compared with the<br>machine of the same laser power. |
|-------------------------------------------------------------------------------------------------------------------------------------------------------|-----------------------------------------------------------------------------------------------------------------------------------------|---------------------------------------------------------------------------------------------------------------------------------------------------------------------------------------------------------|
| USAN & CON                                                                                                                                            |                                                                                                                                         |                                                                                                                                                                                                         |
| USB data interface, you can save multiple files at the same time.                                                                                     | Standard machine is equipped with 80W CO2 glass laser tube made in China with fine engraving and cutting effect and advantage of price. |                                                                                                                                                                                                         |

| Lift Worktable       | Electric adjust                                                                                                                      |
|----------------------|--------------------------------------------------------------------------------------------------------------------------------------|
| Cooling Way          | Water cooling and protection system                                                                                                  |
| Support Image Format | BMP, PLT, AI, DXF                                                                                                                    |
| Engraving Software   | Specialized engraving and cutting software                                                                                           |
| Power Support        | AC 220V/50Hz                                                                                                                         |
| Interface            | LPT, USB                                                                                                                             |
| Standard Equipment   | Electric up-down lift working table, exhaust fan, exhaust pipe, water pump, air pump, water chiller                                  |
| Spare Parts          | Reflective mirror, lens, and laser tube                                                                                              |
| Optional Device      | Red light positioning system, penholder rotary fixture, cylinder rotary fixture, three-jaw rotary fixture, CO2 glass laser tube 100W |
| Machine Dimension    | 74.8" x 56.7" x 45.7" (1900 x 1440 x 1160mm)                                                                                         |
| Machine Weight       | 661.4Lb (300kg)                                                                                                                      |
| Package              | Fumigation free package                                                                                                              |
| Packing Size         | 78.7" x 58.3" x 53.1" (2000 x 1480 x 1350mm)                                                                                         |
| Gross Weight         | 992.1Lb (450kg)                                                                                                                      |