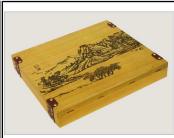

### Samples:

Engraving on cylinder wooden

Engraving on Wooden gift boxes

Marble laser engraving