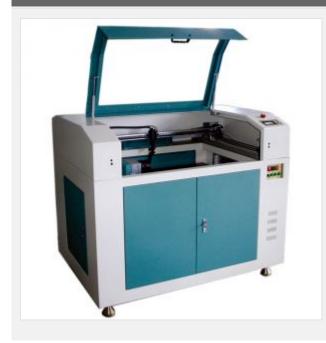

## 49" x 35" (1250mm x 900mm) Laser Engraving & Cutting Machine

Item Code: LEM-Z-DQ-12590E

FOB Price: \$6,139/set

Price: \$5,599/set

You Save: \$540.00(9%)

Mini Order: 1 set

Average Rating: 1758.2lb (799.2kg)

#### **Overview**

Electric up-down lift worktable & Support CorelDraw output directly. High speed, high engraving precision and multi-function.

Main Function: Scan/engrave/cut

#### **Product Highlights:**

- . This laser engraving and cutting machine integrates optics, machinery and electricity, and adopts special laser software, which can design image freely by computer.
- . Adopting special structure and controlling system, kerf is small, cutting edge is smooth, which effectively meet high precision cutting requirement.
- . The laser engraver supports CorelDraw and other graphics manipulation programs. The original photos can be output directly, which can avoid the photos being out of shape and the data being incorrect.
- . Import optical mirrors, high-temperature endurable, anti-abrasive, small diameter of focalizing facula; ensure higher cutting ability compared with the machine of the same laser power.
- . Touching LED control panel, LCD display, completely off-line work, effectively save computer source.