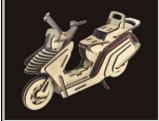

### Samples:

Engraving on cylinder wooden

Engraving on Wooden gift boxes

Marble laser engraving