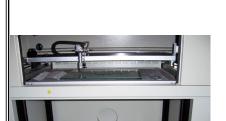

#### **Overview**

Electric up-down lift worktable & Support CorelDraw output directly. High speed, high engraving precision and multi-function.

Main Function: Scan/engrave/cut

| ensures the engraving effect better and                           | Equipped with electric up-down lift working table, its max. lifting height can be up to 350mm(13.78"), which greatly broaden the scope of processing objects. | Import optical mirrors, high-<br>temperature endurable, anti-<br>abrasive, small diameter of focalize<br>facula; Ensure higher cutting ability<br>compared with the machine of the<br>same laser power. |
|-------------------------------------------------------------------|---------------------------------------------------------------------------------------------------------------------------------------------------------------|---------------------------------------------------------------------------------------------------------------------------------------------------------------------------------------------------------|
| USB                                                               |                                                                                                                                                               |                                                                                                                                                                                                         |
| USB data interface, you can save multiple files at the same time. | Standard machine is equipped with 80W CO2 glass laser tube made in China with fine engraving and cutting effect and advantage of price.                       |                                                                                                                                                                                                         |