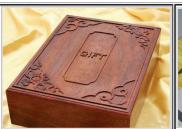

### Samples:

Engraving on cylinder wooden

Engraving on Wooden gift boxes

Marble laser engraving