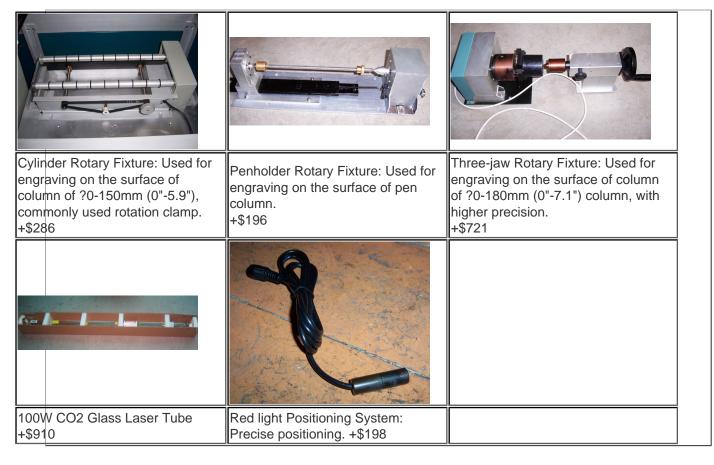

| ensures the engraving effect better and                           | Equipped with electric up-down lift working table, its max. lifting height can be up to 350mm(13.78"), which greatly broaden the scope of processing objects. | Import optical mirrors, high-<br>temperature endurable, anti-<br>abrasive, small diameter of focalize<br>facula; Ensure higher cutting ability<br>compared with the machine of the<br>same laser power. |
|-------------------------------------------------------------------|---------------------------------------------------------------------------------------------------------------------------------------------------------------|---------------------------------------------------------------------------------------------------------------------------------------------------------------------------------------------------------|
| USB                                                               |                                                                                                                                                               |                                                                                                                                                                                                         |
| USB data interface, you can save multiple files at the same time. | Standard machine is equipped with 80W CO2 glass laser tube made in China with fine engraving and cutting effect and advantage of price.                       |                                                                                                                                                                                                         |

# With the following optional devices, more functions are added to the laser engraver machine (prices are not included in the selling laser engraver):

## **Specifications**

| Model | LEM-Z-DQ-12590E |
|-------|-----------------|
|-------|-----------------|

| Max. Engraving Area            | 49" x 35" (1250 x 900mm)                                                                                                             |  |
|--------------------------------|--------------------------------------------------------------------------------------------------------------------------------------|--|
| Laser Power                    | CO2 glass tube 80W( normal working life about 1000 hours)                                                                            |  |
| Max. Engraving Speed           | 39" (1000mm)/s                                                                                                                       |  |
| Max. Cutting Speed             | 12" (300mm)/s                                                                                                                        |  |
| Max. Cutting Thickness         | 0.39" (20mm) (Acrylic)                                                                                                               |  |
| Resolution                     | ?1000dpi (1000dpi is the best)                                                                                                       |  |
| Min. Engraving Characters Size | English characters 0.02" (0.5mm)                                                                                                     |  |
| Positioning Precision          | Chinese characters: 0.04" (1mm), English letters: 0.02" (0.5mm)                                                                      |  |
| Gradient Carving               | Yes                                                                                                                                  |  |
| Lift Worktable                 | Electric adjust                                                                                                                      |  |
| Cooling Way                    | Water cooling and protection system                                                                                                  |  |
| Support Image Format           | BMP, PLT, AI, DXF                                                                                                                    |  |
| Engraving Software             | Specialized engraving and cutting software                                                                                           |  |
| Power Support                  | AC 220V/50Hz                                                                                                                         |  |
| Interface                      | LPT, USB                                                                                                                             |  |
| Standard Equipment             | Electric up-down lift working table, exhaust fan, exhaust pipe, water pump, air pump, water chiller                                  |  |
| Spare Parts                    | Reflective mirror, lens, and laser tube                                                                                              |  |
| Optional Device                | Red light positioning system, penholder rotary fixture, cylinder rotary fixture, three-jaw rotary fixture, CO2 glass laser tube 100W |  |
| Machine Dimension              | 74.8" x 56.7" x 45.7" (1900 x 1440 x 1160mm)                                                                                         |  |
| Machine Weight                 | 661.4Lb (300kg)                                                                                                                      |  |
| Package                        | Fumigation free package                                                                                                              |  |
| Packing Size                   | 78.7" x 58.3" x 53.1" (2000 x 1480 x 1350mm)                                                                                         |  |
| Gross Weight                   | 992.1Lb (450kg)                                                                                                                      |  |