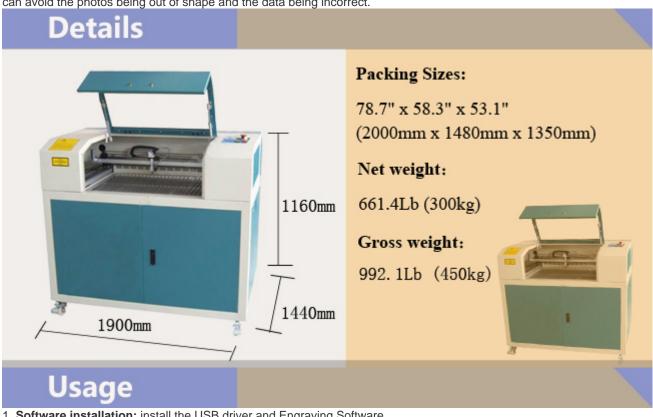

#### **Product Highlights**

- This laser engraving and cutting machine integrate optics, machinery and electricity, and adopt special laser software, which can design image freely by computer.
- · Adopting special structure and controlling system, kerf is small, cutting edge is smooth, which effectively meet high precision cutting requirement.
- Import optical mirrors, high-temperature endurable, anti-abrasive, small diameter of focalizing facula; ensure higher cutting ability compared with the machine of the same laser power.
- Touching LED control panel, LCD display, completely off-line work, effectively save computer source.
- With rotary fixture, it can engrave on a cylinder object.
- The laser engraver supports CorelDraw and other graphics manipulation programs. The original photos can be output directly, which can avoid the photos being out of shape and the data being incorrect.