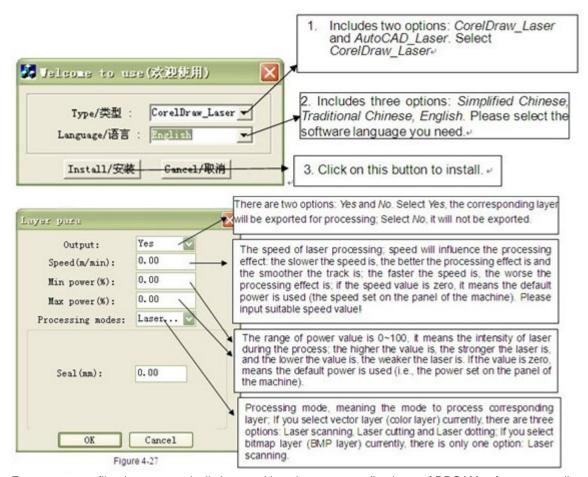

### **Instructions of Laser Engraving Cutting Software**

According to the different customer application needs and the habit of using to select the type of software

- a. Stand alone software LaserWork.
- b. The software that plug-ins to CorelDraw. Support the version from Coreldraw11 to X5 (But some simplified versions of CorelDraw is not supported).
- c. The software that plug-ins to AutoCad. Support the version from 2004 to 2010.
- d. The software that plug-ins to Cadian.

For most vector file, data automatically imported into the corresponding layer of RDCAM software according to the layer description. For some special documents such as DST/DSB, data will be imported into the current layer. The color of object that is the color of the object contour. You can click the color button on the Layer Bar to change the color of the object has been selected. The color of the pressed button is the color of current layer.