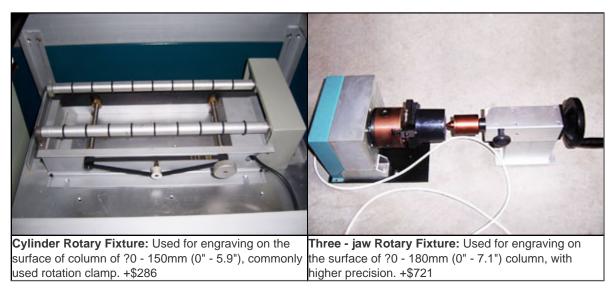

With the following optional parts, the laser engraver can have more functions (Extra payment is needed):

**PS:** With the rotary fixture, you can engrave on a cylinder object, such as cup, pencil vase and so on. It breaks through the limitation of the planar engraving and augments the range of the working.

## **Specifications**

| Model                                       | LEM-Z-DQ-12590E                                                                                                                 |  |  |  |
|---------------------------------------------|---------------------------------------------------------------------------------------------------------------------------------|--|--|--|
| Maximum Engraving Area                      | 49.2" x 35.4"(1250mm x 900mm)                                                                                                   |  |  |  |
| Laser Power                                 | CO2 glass tube 80W (Normal working life about 1000 - 2000 hours)                                                                |  |  |  |
| Maximum Engraving Speed                     | 1000mm (39")/s(Speed adjustable)                                                                                                |  |  |  |
| Maximum Cutting Speed                       | 11.8"(300mm)/s(Software control) (Speed adjustable)                                                                             |  |  |  |
| Maximum Cutting Thickness                   | 1.2" (30mm)(Acrylic)                                                                                                            |  |  |  |
| Resolution                                  | ?1000dpi (1000dpi is the best)                                                                                                  |  |  |  |
| Minimum Engraving Letter Size 0.5mm (0.02") |                                                                                                                                 |  |  |  |
| Positioning Precision                       | 0.0009"(0.025mm)                                                                                                                |  |  |  |
| Cooling Way                                 | Water cooling and protection system                                                                                             |  |  |  |
| Support Image Format                        | BMP, PLT, AI, DXF                                                                                                               |  |  |  |
| Engraving Software                          | Specialized engraving and cutting software                                                                                      |  |  |  |
| Power Support                               | AC220V ± 10%, 50Hz / 60Hz                                                                                                       |  |  |  |
| Environment Temperature                     | 5 - 35 degree                                                                                                                   |  |  |  |
| Interface                                   | LPT, USB                                                                                                                        |  |  |  |
| Standard Equipment                          | quipment Electric up - down lift working table, water chiller, exhaust fan, exhaust pipe, air pump                              |  |  |  |
| Spare Parts                                 | Reflective mirror, lens, and laser tube.                                                                                        |  |  |  |
| Optional Device                             | Red light positioning system, cylinder rotation fixture, three - jaw rotation fixture, Chinese CO2 glass laser tube 100W / 130W |  |  |  |