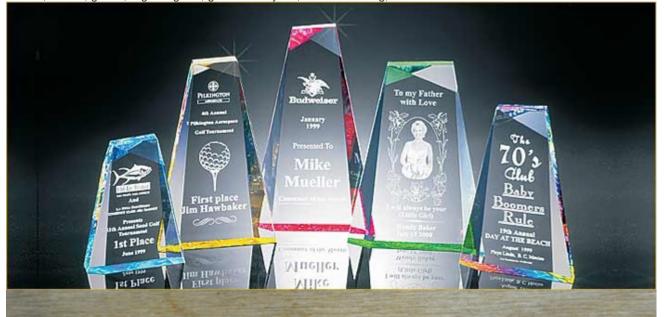

#### **Product Highlights**

- This laser engraving and cutting machine integrate optics, machinery and electricity, and adopt special laser software, which can design image freely by computer.
- · Adopting special structure and controlling system, kerf is small, cutting edge is smooth, which effectively meet high precision cutting requirement.
- Import optical mirrors, high-temperature endurable, anti-abrasive, small diameter of focalizing facula; ensure higher cutting ability compared with the machine of the same laser power.
- Touching LED control panel, LCD display, completely off-line work, effectively save computer source.
- With rotary fixture, it can engrave on a cylinder object.
- The laser engraver supports CorelDraw and other graphics manipulation programs. The original photos can be output directly, which can avoid the photos being out of shape and the data being incorrect.

### Materials that can be engraved

The laser engraving and cutting machine can engrave on most nonmetal materials, such as wood block, bamboo block, cardboard, marble, rubber, goods, organic glass, glass and crystal, leather clothing, etc.