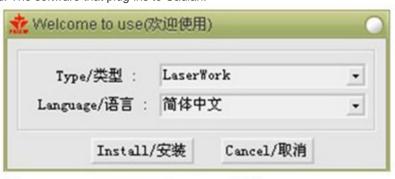

- 1. Software installation: install the USB driver and Engraving Software.
- 2. Hardware installation: Connect the air pump, water chiller, exhaust fan, exhaust pipe, power cable and USB cable, etc, with the laser machine.

### **Instructions of Laser Engraving Cutting Software**

According to the different customer application needs and the habit of using to select the type of software

- a. Stand alone software LaserWork.
- b. The software that plug-ins to CorelDraw. Support the version from Coreldraw11 to X5 (But some simplified versions of CorelDraw is not supported).
- c. The software that plug-ins to AutoCad. Support the version from 2004 to 2010.
- d. The software that plug-ins to Cadian.