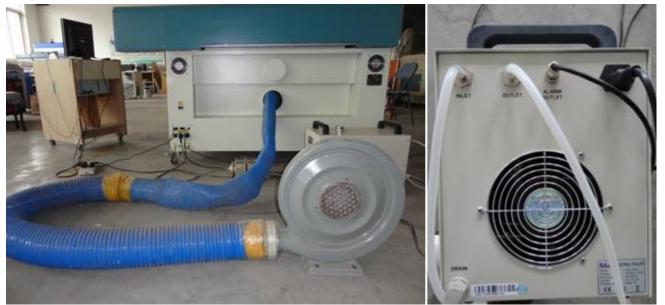

- 1. Software installation: install the USB driver and Engraving Software.
- 2. Hardware installation: Connect the air pump, water chiller, exhaust fan, exhaust pipe, power cable and USB cable, etc, with the laser machine.

As the bellowing picture show:

3. Check the laser tube and light path (For details please refer to the Manual).

4.Open the Engraving Software, edit graphics, and use this laser cutter to process.