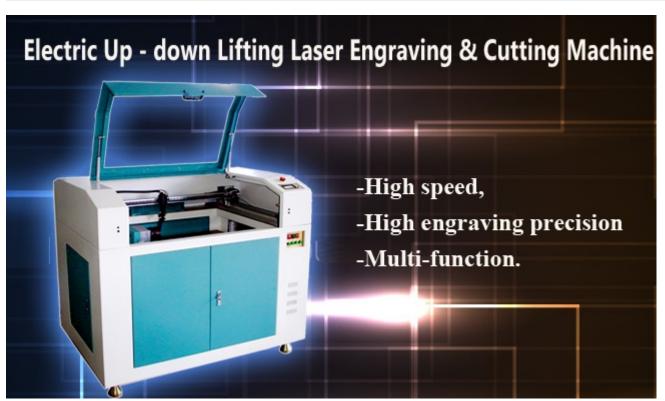

### **Overview**

Electric up-down lift worktable & Support CorelDraw output directly.

High speed, high precision and multi-function, this economy CO2 laser engraver machine can do engraving and thick cutting on most nonmetal materials.