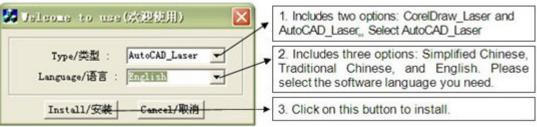

- 1. Software installation: install the USB driver and Engraving Software.
- 2. Hardware installation: Connect the air pump, water chiller, exhaust fan, exhaust pipe, power cable and USB cable, etc, with the laser machine.

### **Instructions of Laser Engraving Cutting Software**

According to the different customer application needs and the habit of using to select the type of software

- a. Stand alone software LaserWork.
- b. The software that plug-ins to CorelDraw. Support the version from Coreldraw11 to X5 (But some simplified versions of CorelDraw is not supported).
- c. The software that plug-ins to AutoCad. Support the version from 2004 to 2010.
- d. The software that plug-ins to Cadian.