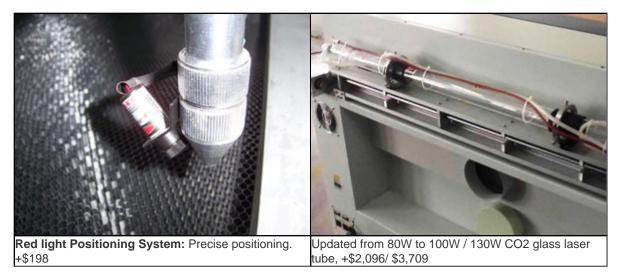

## **Specifications**

| Model                                       | LEM-Z-DQ-12590E                                                                                                                 |  |  |  |
|---------------------------------------------|---------------------------------------------------------------------------------------------------------------------------------|--|--|--|
| Maximum Engraving Area                      | 49.2" x 35.4"(1250mm x 900mm)                                                                                                   |  |  |  |
| Laser Power                                 | CO2 glass tube 80W (Normal working life about 1000 - 2000 hours)                                                                |  |  |  |
| Maximum Engraving Speed                     | 1000mm (39")/s(Speed adjustable)                                                                                                |  |  |  |
| Maximum Cutting Speed                       | 11.8"(300mm)/s(Software control) (Speed adjustable)                                                                             |  |  |  |
| Maximum Cutting Thickness                   | 1.2" (30mm)(Acrylic)                                                                                                            |  |  |  |
| Resolution                                  | ?1000dpi (1000dpi is the best)                                                                                                  |  |  |  |
| Minimum Engraving Letter Size 0.5mm (0.02") |                                                                                                                                 |  |  |  |
| Positioning Precision                       | 0.0009"(0.025mm)                                                                                                                |  |  |  |
| Cooling Way                                 | Water cooling and protection system                                                                                             |  |  |  |
| Support Image Format                        | BMP, PLT, AI, DXF                                                                                                               |  |  |  |
| Engraving Software                          | Specialized engraving and cutting software                                                                                      |  |  |  |
| Power Support                               | AC220V ± 10%, 50Hz / 60Hz                                                                                                       |  |  |  |
| Environment Temperature                     | 5 - 35 degree                                                                                                                   |  |  |  |
| Interface                                   | LPT, USB                                                                                                                        |  |  |  |
| Standard Equipment                          | quipment Electric up - down lift working table, water chiller, exhaust fan, exhaust pipe, air pump                              |  |  |  |
| Spare Parts                                 | Reflective mirror, lens, and laser tube.                                                                                        |  |  |  |
| Optional Device                             | Red light positioning system, cylinder rotation fixture, three - jaw rotation fixture, Chinese CO2 glass laser tube 100W / 130W |  |  |  |