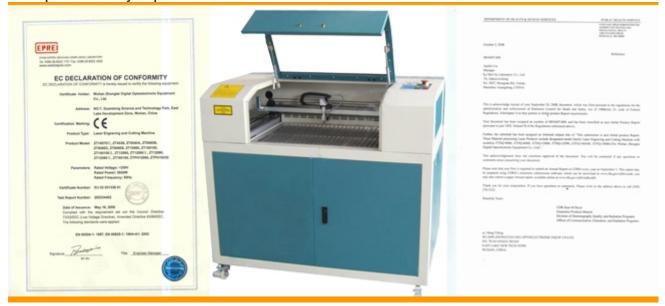

## 49" x 35" (1250mm x 900mm) Laser Engraving & Cutting Machine

Item Code: LEM-Z-DQ-12590E

Mini Order: 1 set

Average Rating: 1758.2lb (799.2kg)

**Inquire Now** 

### **Main Configuration**

Max. Working Area: 49.2" x 35.4" (1250mm x 900mm)

Max. Cutting Speed: 11.8" (300mm) / s (Software control) (Speed adjustable)

Max. Engraving Speed: 1000mm (39") / s Laser Power: Chinese CO2 glass laser tube 80W

## **Specifications**

| Model                                       | LEM-Z-DQ-12590E                                                                                                                 |  |  |  |
|---------------------------------------------|---------------------------------------------------------------------------------------------------------------------------------|--|--|--|
| Maximum Engraving Area                      | 49.2" x 35.4"(1250mm x 900mm)                                                                                                   |  |  |  |
| Laser Power                                 | CO2 glass tube 80W (Normal working life about 1000 - 2000 hours)                                                                |  |  |  |
| Maximum Engraving Speed                     | 1000mm (39")/s(Speed adjustable)                                                                                                |  |  |  |
| Maximum Cutting Speed                       | 11.8"(300mm)/s(Software control) (Speed adjustable)                                                                             |  |  |  |
| Maximum Cutting Thickness                   | 1.2" (30mm)(Acrylic)                                                                                                            |  |  |  |
| Resolution                                  | ?1000dpi (1000dpi is the best)                                                                                                  |  |  |  |
| Minimum Engraving Letter Size 0.5mm (0.02") |                                                                                                                                 |  |  |  |
| Positioning Precision                       | 0.0009"(0.025mm)                                                                                                                |  |  |  |
| Cooling Way                                 | Water cooling and protection system                                                                                             |  |  |  |
| Support Image Format                        | BMP, PLT, AI, DXF                                                                                                               |  |  |  |
| Engraving Software                          | Specialized engraving and cutting software                                                                                      |  |  |  |
| Power Support                               | AC220V ± 10%, 50Hz / 60Hz                                                                                                       |  |  |  |
| Environment Temperature                     | 5 - 35 degree                                                                                                                   |  |  |  |
| Interface                                   | LPT, USB                                                                                                                        |  |  |  |
| Standard Equipment                          | quipment Electric up - down lift working table, water chiller, exhaust fan, exhaust pipe, air pump                              |  |  |  |
| Spare Parts                                 | Reflective mirror, lens, and laser tube.                                                                                        |  |  |  |
| Optional Device                             | Red light positioning system, cylinder rotation fixture, three - jaw rotation fixture, Chinese CO2 glass laser tube 100W / 130W |  |  |  |