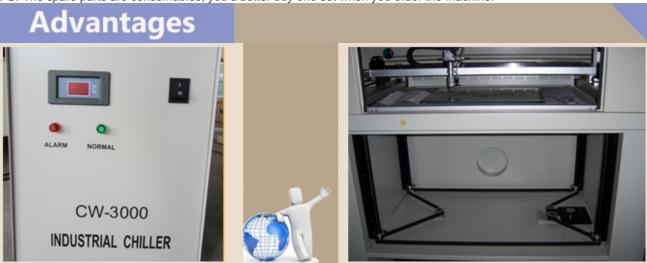

### **Spare Parts**

Glass laser tube 80W (1.6m) Reflective mirror (F30) Focus lens (63.5mm)

PS: The spare parts are consumables; you'd better buy one set when you order the machine.

Equipped with industry Water Chiller, it ensures the engraving effect betterand makes maintenance easier.