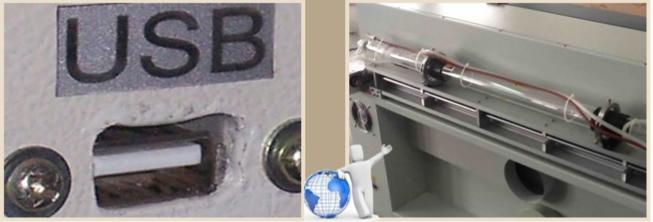

- 1. Software installation: install the USB driver and Engraving Software.
- 2. Hardware installation: Connect the air pump, water chiller, exhaust fan, exhaust pipe, power cable and USB cable, etc, with the laser machine.

USB data interface, you can save multiple files at the same time.

**Control penal** 

Import optical mirrors, high - temperature endurable, anti - abrasive, small diameter of focalize facular;

Ensure higher cutting ability compared with the mac same laser power.