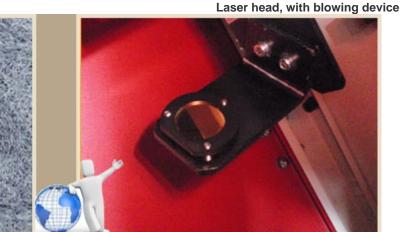

#### **Product Highlights**

- This laser engraving and cutting machine integrate optics, machinery and electricity, and adopt special laser software, which can design image freely by computer.
- · Adopting special structure and controlling system, kerf is small, cutting edge is smooth, which effectively meet high precision cutting requirement.
- Import optical mirrors, high-temperature endurable, anti-abrasive, small diameter of focalizing facula; ensure higher cutting ability compared with the machine of the same laser power.
- Touching LED control panel, LCD display, completely off-line work, effectively save computer source.
- With rotary fixture, it can engrave on a cylinder object.
- The laser engraver supports CorelDraw and other graphics manipulation programs. The original photos can be output directly, which can avoid the photos being out of shape and the data being incorrect.