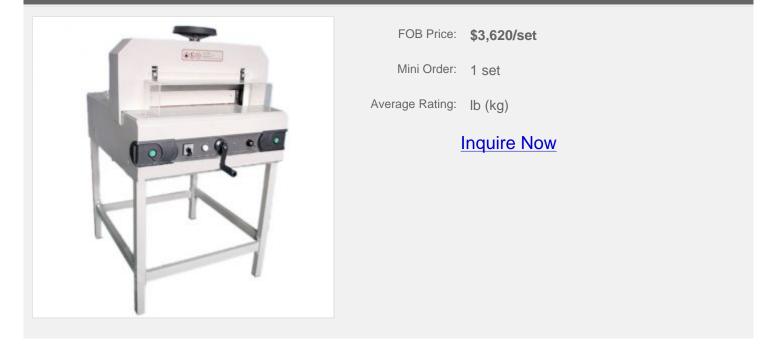

# **480mm Electric Paper Guillotine**

#### **Description:**

Specially design for office use, large administrative, copy centers, copy shops, in-house printing offices, and small print shops. 16.9" (430mm) cutting length for paper sizes up to A3.