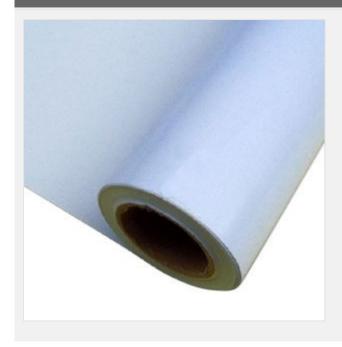

# 36" (0.914m) Matte Water-proof Grey Back PET (125)

#### **Description:**

- . The film is made useby multiplex coating materials, which makes product is difficult to turn yellow.
- . Super white, and the back is grey..
- . Fast dry up.
- . Provide the greatest quality and most consistent results. Accommodating any dye based inkjet system at an economical price.
- . Image analytic and color reduction are both better than common film.