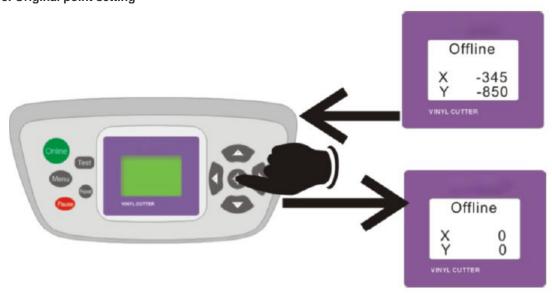

Features**



Adopts high-precision steel axes, can prevent slipping while cutting long materials



Ultra pressure, capable of punching thick engineering materials



10 silica gel buttons, easy-touse and durable



4\*8 high resolution LCD back light display, suitable for different work surroundings



High Speed Arithmetic
Microprocessor, stable
processing, low noise
operation yet without zigzag
while cutting



User-friendly Design, allows to adjust cutting force and working speed while



Support Windows 2000/xp2/Vista 32 bits system/Mac system



USB interface to connection computer also support hot-plug

## **Machine Detailed Pictures**

1. Adjust the protruding length of the knife top as required for specific cutting media.



#### 2. The LCD shows



## 3. Original point setting



#### 4. Blade cutter and holder



3 pcs of blade cutters

Blade holder

#### 5. Installation of stand



#### **Some Tips**

- ? Before cutting contour:
  - a. You must set the distance of blade base and right side plate more than 4cm.
  - b. Let the knife point in the bottom right corner of the fist mark point after input the correct offset.
- ? You only need to adjust the offset once and record it, if you change the computer, write the record offset value to the new computer, it is ok.
- ? For the small size (e.g.: A4 size) cutting, you can choose two mark points, for the big size cutting, you can choose 4 mark points to increase the precision.
- ? Flexi software can adjust the outline and the graphics distance, please view the details in the video.

# **Details**

| Maximum Cutting W