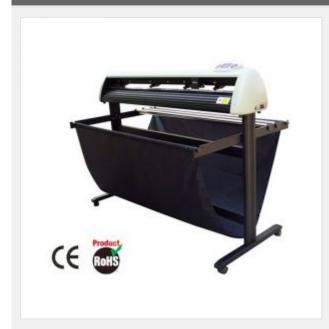

# 48" Vinyl Cutting Plotter - Compatible with Mac System

Item Code: CPM-FS-C48

FOB Price: \$688/set

Price: \$660/set

You Save: \$28.00(4%)

Mini Order: 1 set

Average Rating: Ib (kg)

**Inquire Now** 

## **Overview**

This 48 inch (1200mm) vinyl cutting plotter is designed for cutting all kinds of self-adhesive pictures and letters as well as stickers. It is made in China with optical sensor that allows contour cut, and one year warranty is provided.

### **Application**

This cutting plotter will be useful for your business; it is designed for both home and office use. This vinyl cutting plotter will make your work easier and faster in making any kind of design. It can cut vinyl decal, sticker, masking film for painting or etching, vinyl lettering, decorative scrapbooking papers, card stock, stencils, magnetic sheet, stickers for signage, sign glass decals, penaflex, etc. As well as all kinds of T-shirt heat transfer media like: flex, flock, Magi cut colored paper for garments, etc.