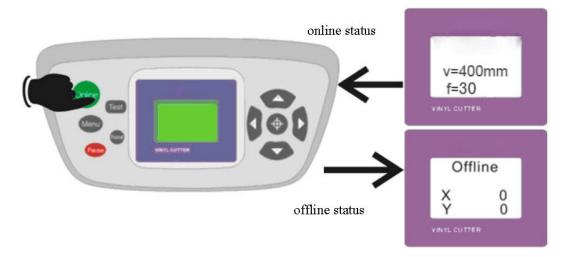

garments, etc.

#### **Product Features**



Adopts high-precision steel axes, can prevent slipping while cutting long materials



Ultra pressure, capable of punching thick engineering materials



10 silica gel buttons, easy-touse and durable



4\*8 high resolution LCD back light display, suitable for different work surroundings



High Speed Arithmetic
Microprocessor, stable
processing, low noise
operation yet without zigzag
while cutting



User-friendly Design, allows to adjust cutting force and working speed while



Support Windows 2000/xp2/Vista 32 bits system/Mac system



USB interface to connection computer also support hot-plug

## **Machine Detailed Pictures**

1. Adjust the protruding length of the knife top as required for specific cutting media.



#### 2. The LCD shows



## 3. Original point setting



#### 4. Blade cutter and holder



3 pcs of blade cutters

Blade holder

#### 5. Installation of stand



#### **Some Tips**

- ? Before cutting contour:
  - a. You must set the distance of blade base and right side plate more than 4cm.
  - b. Let the knife point in the bottom right corner of the fist mark point after input the correct offset.
- ? You only need to adjust the offset once and record it, if you change the computer, write the record offset value to the new computer, it is ok.
- ? For the small size (e.g.: A4 size) cutting, you can choose two mark points, for the big size cutting, you can choose 4 mark points to increase the precision.
- ? Flexi software can adjust the outline and the graphics distance, please view the details in the video.

#