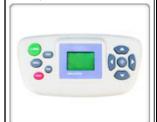

ut, and one year warranty is provided.

## **Compatible with Mac System**

### **Application**

This cutting plotter will be useful for your business; it is designed for both home and office use. This vinyl cutting plotter will make your work easier and faster in making any kind of design. It can cut vinyl decal, sticker, masking film for painting or etching, vinyl lettering, decorative scrapbooking papers, card stock, stencils, magnetic sheet, stickers for signage, sign glass decals, penaflex, etc. As well as all kinds of T-shirt heat transfer media like: flex, flock, Magi cut colored paper for garments, etc.

#### **Product Features**



Adopts high-precision steel axes, can prevent slipping while cutting long materials



Ultra pressure, capable of punching thick engineering materials



10 silica gel buttons, easy-touse and durable



4\*8 high resolution LCD back light display, suitable for different work surroundings



High Speed Arithmetic
Microprocessor, stable
processing, low noise
operation yet without zigzag
while cutting



User-friendly Design, allows to adjust cutting force and working speed while



Support Windows 2000/xp2/Vista 32 bits system/Mac system



USB interface to connection computer also support hot-plug

## **Machine Detailed Pictures**

1. Adjust the protruding length of the knife top as required for specific cutting media.



#### 2. The LCD shows



## 3. Original point setting



#### 4. Blade cutter and holder



3 pcs of blade cutters

Blade holder

#### 5. Installation of stand



#### **Some Tips**

- ? Before cutting contour:
  - a. You