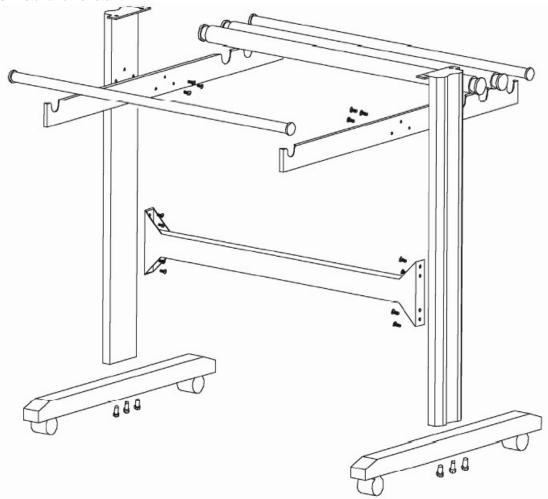

pressure, capable of punching thick engineering materials



10 silica gel buttons, easy-touse and durable



4\*8 high resolution LCD back light display, suitable for different work surroundings



High Speed Arithmetic
Microprocessor, stable
processing, low noise
operation yet without zigzag
while cutting



User-friendly Design, allows to adjust cutting force and working speed while



Support Windows 2000/xp2/Vista 32 bits system/Mac system



USB interface to connection computer also support hot-plug

## **Machine Detailed Pictures**

1. Adjust the protruding length of the knife top as required for specific cutting media.



#### 2. The LCD shows



## 3. Original point setting



#### 4. Blade cutter and holder



3 pcs of blade cutters

Blade holder

#### 5. Installation of stand



#### **Some Tips**

- ? Before cutting contour:
  - a. You must set the distance of blade base and right side plate more than 4cm.
  - b. Let the knife point in the bottom right corner of the fist mark point after input the correct offset.
- ? You only need to adjust the offset once and record it, if you change the computer, write the record offset value to the new computer, it is ok.
- ? For the small size (e.g.: A4 size) cutting, you can choose two mark points, for the big size cutting, you can choose 4 mark points to increase the precision.
- ? Flexi software can adjust the outline and the graphics distance, please view the details in the video.

# **Details**

| Maximum Cutting Width       | 48" (1200mm)                        |
|-----------------------------|------------------------