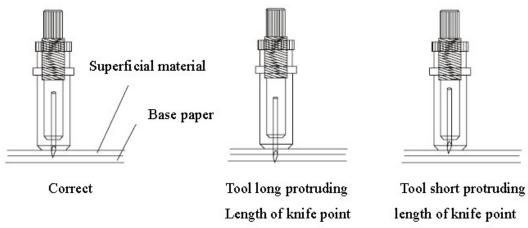

## **Machine Detailed Pictures**

1. Adjust the protruding length of the knife top as required for specific cutting media.