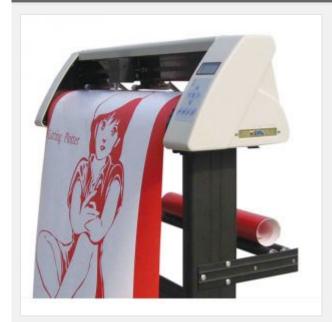

## 48" Vinyl Cutters Plotter-With Contour Cutting Function

Item Code: CPM-RS-1360C

FOB Price: \$601/set

Price: \$519/set

You Save: \$82.00(14%)

Mini Order: 1 set

Shipping Weight: 🜟 🜟 🌟

Average Rating: 101.2lb (46kg)

#### **Description:**

This 47.2" (1,198.88mm) vinyl cutting plotter has a contour cutting function and is used to cut all kinds of pictures, letters, and similar materials, on self-adhesive vinyl, stickers. It is made in China and comes with one year warranty.

#### Applications:

This cutting plotter is designed for both office and home use. It makes any kind of design and it works faster and easier than other models. It can cut stickers and vinyl decal, masking film for painting or etching, vinyl lettering, decorative scrapbook papers, card stock, stencils, magnetic sheet, signaling, stickers, glass decals signaling, penaflex, etc, As well as all kinds of flexible heat transfer media like: T-shirts, flock, magic cut colored paper for garments, etc.