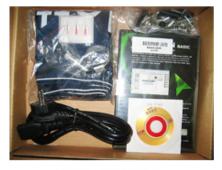

#### Standard accessories:

- •WinPCSign basic 2009 (Contour cutting version).
- •User Manual (CD), CorelDraw driver Cutmate2.3.(optional)

- •1 RS232 serial cable.
- •1 power cable.
- •3 cutting blades.
- •1 blade holder.
- •1 pen holder.
- •1 coat for the plotter.
- •1 deluxe aluminum stand.

CE mark and power supply

Control penal

Press paper holder

Standard accessories

USB interface

Software and driver disc