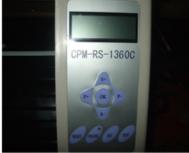

#### **Product Highlights:**

- •Low cost and high performance machine for the manufacture of signaling.
- •Controlled by RISC high speed processor, high speed cache.
- •Unique soft impact cutter for smooth cutting.
- •This cutting plotter adopts the latest numerical technology: it can regulate the pressure and speed in real-time numerically. This is very convenient and fast.
- •It has a perfect output: there's no saw tooth even when using high speed.
- •It supports CorelDraw files, bringing great convenience to work.
- •The cutting plotter is highly stable and has nearly no malfunction.
- •The cutting plotter has a nice appearance and very solid support, to avoid wobbling while cutting.
- •The cutting plotter has LCD with a very accurate and simple English Menu, operated it by pressing buttons.
- •The plotter's pinch rollers are adjustable, so the paper stays in place when using rolls of media.. With this function, you can use the plotter to make materials for large light boxes.
- •This cutting plotter can work with Artcut, Flexi Sign, Signcut, WinPCsgin, SignBalzer, SignLab, etc. CorelDRAW plug-in driver (Cutmate2.0) is available for this machine. It supports direct cut-outs from `CorelDRAW` 11, 12, X3.

CE mark and power supply

Control penal

Press paper holder

Standard accessories

USB interface

Software and driver disc