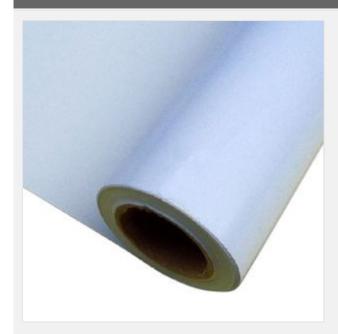

# 60" (1.52m) Matte W/R S/A Front Print Backlit Film

Item Code: BS-FB-110ML-60R-NS

FOB Price: ??? 593.00/???.

Mini Order: 2 ???.

Average Rating: Ib (kg)

**Inquire Now** 

### Matte materials for outdoor use:

Including self-adhesive vinyl for vehicles, PET film, pp paper, etc.

Because of the waterproof coating, so it is well protected from 'the' sunshine, no fading when putting outside.

#### **Description:**

- . The film is made useby multiplex coating materials, which makes product is difficult to turn yellow.
- . The surface is milk white.
- . Fast dry up.
- . Provide the greatest quality and most consistent results. Accommodating any dye based inkjet system at an economical price.
- . Image analytic and color reduction are both better than common film.