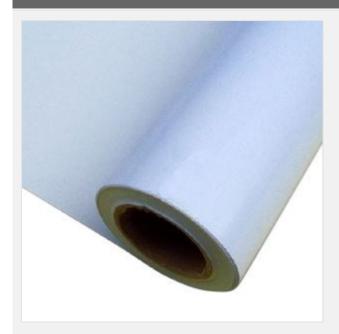

# 50" (1.27m) Matte W/R S/A Front Print Backlit Film

Item Code: BS-FB-110ML-50R-NS

FOB Price: ??? 495.00/???.

Mini Order: 2 ???.

Average Rating: Ib (kg)

**Inquire Now** 

### Matte materials for outdoor use:

Including self-adhesive vinyl for vehicles, PET film, pp paper, etc.

Because of the waterproof coating, so it is well protected from 'the' sunshine, no fading when putting outside.