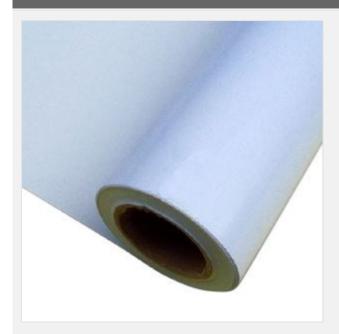

# 42" (1.07m) Matte W/R S/A Front Print Backlit Film

Item Code: BS-FB-110ML-42R-NS

FOB Price: ??? 417.00/???.

Mini Order: 2 ???.

Average Rating: Ib (kg)

**Inquire Now** 

### Matte materials for outdoor use:

Including self-adhesive vinyl for vehicles, PET film, pp paper, etc.

Because of the waterproof coating, so it is well protected from 'the' sunshine, no fading when putting outside.

#### **Description:**

- . The film is made useby multiplex coating materials, which makes product is difficult to turn yellow.
- . The surface is milk white.
- . Fast dry up.
- . Provide the greatest quality and most consistent results. Accommodating any dye based inkjet system at an economical price.
- . Image analytic and color reduction are both better than common film.