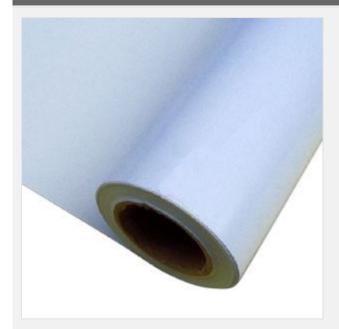

# 50" (1.27m) Matte W/R Front Print Backlit Film (210)

Item Code: BS-FB-210M-50R-NS

FOB Price: ??? 648.00/???.

Mini Order: 2 ???.

Average Rating: Ib (kg)

**Inquire Now** 

### Matte materials for outdoor use:

Including self-adhesive vinyl for vehicles, PET film, pp paper, etc.

Because of the waterproof coating, so it is well protected from `the` sunshine, no fading when putting outside.