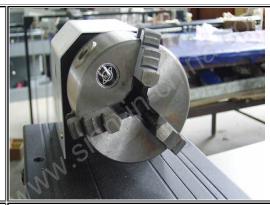

Co2 Glass Laser Tube 100W(1.6m): +\$680

Rotary Fixture: Used for engraving on the surface of column of ?80-100mm(3.15"-3.94"). +\$688

Water Chiller: It can extend the using life of laser source, and ensure the engraving effect better. +\$331