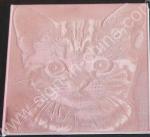

----|

#### **Spare Parts:**

Glass laser tube 80W (1.4m): +\$458 Reflective mirror(F25): +\$26

Focus lens(F20): +\$98

With the following optional devices, more functions can be added to the <u>laser engraver machine</u>(prices are not included in the laser engraver):



Co2 Glass Laser Tube 100W(1.6m): +\$680



Rotary Fixture: Used for engraving on the surface of column of ?80-100mm(3.15"-3.94"). +\$688



Water Chiller: It can extend the using life of laser source, and ensure the engraving effect better. +\$331

#### **Guarantee & Aftersales Service:**

Laser tube 1000-2000 hours' working time.

Comprehensive guarantee for one year except the spare parts.

24-hour technical support by email or calling.

User-friendly English manual for machine using and maintaining.

#### Samples:









## **Details**

| Support Image Format     | AI, BMP, PLT, DXF and DST                         |
|--------------------------|---------------------------------------------------|
| Effective Engraving Area | 47.3" x 35.4" (1200 x 900mm)                      |
| Max. Engraving Speed     | 3150" (80000mm)/min (speed adjustable)            |
| Engraving Precision      | Chinese characters: Chinese: 0.14" x 0.14" (3.5 x |
| Laser Power              | CO2 glass laser tube 80W                          |

# **Specifications**

| Model                                            | LEM-LD-1200H                                                                                    |
|--------------------------------------------------|------------------------------------------------------------------