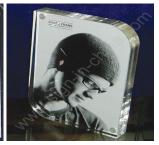

--|

#### **Spare Parts:**

Glass laser tube 80W (1.4m): +\$458 Reflective mirror(F25): +\$26

Focus lens(F20): +\$98

With the following optional devices, more functions can be added to the <u>laser engraver machine</u>(prices are not included in the laser engraver):



Co2 Glass Laser Tube 100W(1.6m): +\$680



Rotary Fixture: Used for engraving on the surface of column of ?80-100mm(3.15"-3.94"). +\$688



Water Chiller: It can extend the using life of laser source, and ensure the engraving effect better. +\$331

#### **Guarantee & Aftersales Service:**

Laser tube 1000-2000 hours' working time.

Comprehensive guarantee for one year except the spare parts.

24-hour technical support by email or calling.

User-friendly English manual for machine using and maintaining.

#### Samples:









## **Details**

| Support Image Format     | AI, BMP, PLT, DXF and DST                         |
|--------------------------|---------------------------------------------------|
| Effective Engraving Area | 47.3" x 35.4" (1200 x 900mm)                      |
| Max. Engraving Speed     | 3150" (80000mm)/min (speed adjustable)            |
| Engraving Precision      | Chinese characters: Chinese: 0.14" x 0.14" (3.5 x |
| Laser Power              | CO2 glass laser tube 80W                          |

# **Specifications**

| Model                                            | LEM-LD-1200H                                                                                    |
|--------------------------------------------------|--------------------------------------------------------------------