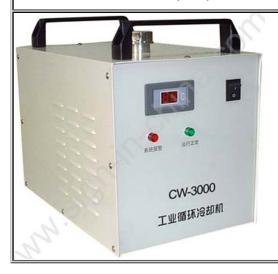

Co2 Glass Laser Tube 100W(1.6m): +\$680

Rotary Fixture: Used for engraving on the surface of column of ?80-100mm(3.15"-3.94"). +\$688

Water Chiller: It can extend the using life of laser source, and ensure the engraving effect better. +\$331