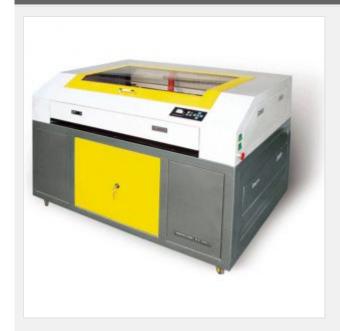

## 47" x 35" (1200mm x 900mm) Laser Engraver and Cutter

Item Code: LEM-LD-1200H

FOB Price: \$5,551/set

Mini Order: 1 set

Shipping Weight:  $\star \star \star \star$ 

Average Rating: 1988.8lb (904kg)

**Inquire Now** 

#### **Overview**

Main Function: Scan/engrave/cut

#### **Product Highlights:**

- Luxurious outlook design, unique door for the limitless engraved materials through. It can engrave on nonmetal materials with high speed and high precision.
- . Professional DSP controlling system, compatible with AutoCAD, CorelDraw, Photoshop, and other kinds of graph disposal software.
- . Adopt step subdivision driver, numeral timing, simulation quantum control laser power, little error, high repeat precision, engrave 3mm little character perfectly.
- . This laser engraving and cutting machine is equipped with manual up-down lift working platform for your option, its max. Lifting height can reach to 300mm (11.8"), which greatly broaden the scope of processing objects.
- . Professional laser electrical power and laser tube with high quality makes the laser engravings run stably.
- . LED control panel makes the laser engraving and cutting machine easy operation.
- . Imported high precision beeline slide-ways, imported professional optical system, improve the engraving quality.