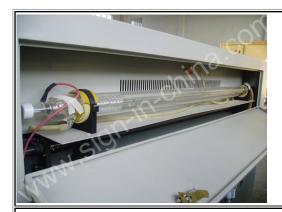

#### **Spare Parts:**

Glass laser tube 80W (1.4m): +\$458 Reflective mirror(F25): +\$26

Focus lens(F20): +\$98

With the following optional devices, more functions can be added to the <u>laser engraver machine</u>(prices are not included in the laser engraver):

Co2 Glass Laser Tube 100W(1.6m): +\$680

Rotary Fixture: Used for engraving on the surface of column of ?80-100mm(3.15"-3.94"). +\$688

Water Chiller: It can extend the using life of laser source, and ensure the engraving effect better. +\$331