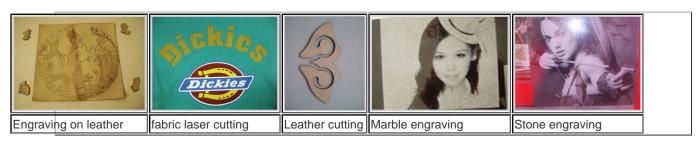

#### Materials that can be engraved:

This laser engraving and cutting machine can engrave on all kinds of nonmetal materials and parts of coated metals, such as bamboo, putamina of coconut, paper, plexiglass, <u>acrylic</u>, marble, jade, crystal.It also features a cutting function. With the rotating unit, it can engrave on a cylinder objects, such as cup, pencil vase and so on. It breaks through the limitation of the planar engraving and augments the range of the working.

#### Samples:

|  | Using laser cutter for Acrylic cutting | Wood cutting _ making<br>building model | wood cutting |
|--|----------------------------------------|-----------------------------------------|--------------|
|--|----------------------------------------|-----------------------------------------|--------------|