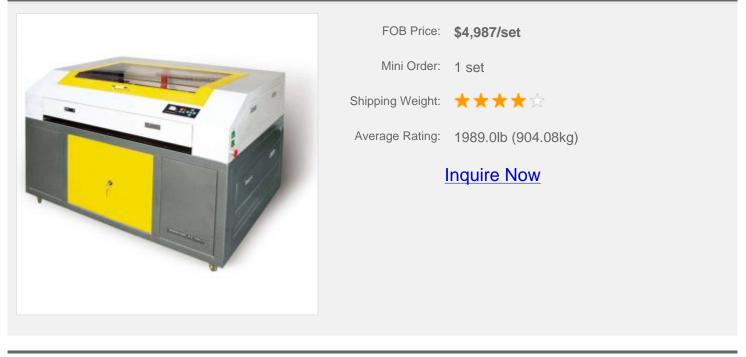

# 47" x 35" (1200mm x 900mm) Laser Engraver and Cutter

### Item Code: LEM-LD-1200H

# **Specifications**

| Model                                            | LEM-LD-1200H                                                                                    |
|--------------------------------------------------|-------------------------------------------------------------------------------------------------|
| Max. Engraving Area                              | 47.3" x 35.4" (1200 x 900mm)                                                                    |
| Laser Power                                      | CO2 glass laser tube 80W                                                                        |
| Max. Engraving Speed                             | 80000mm/min(3150")(speed adjustable)                                                            |
| Max. Cutting Speed                               | 1181" (30000mm)/s                                                                               |
| Max. Cutting Thickness                           | 0.79" (20mm) (acrylic)                                                                          |
| Min. Engraving Characters Size                   | Chinese characters: 0.14" x 0.14" (3.5 x 3.5mm), English letters: 0.059" x 0.059" (1.5 x 1.5mm) |
| Positioning Precision                            | 0.0009" (0.025mm)                                                                               |
| Repeat Precision                                 | 0.0003" (0.01mm)                                                                                |
| Resolution                                       | ?1000dpi (1000dpi is the best)                                                                  |
| Power of the Water Pump, Air<br>Blower, Air Pump | (100+250+105) W                                                                                 |
| Whole Power                                      | 500-2000W                                                                                       |
| Cooling Way                                      | Water cooling and protection system                                                             |
| Support Image Format                             | AI, BMP, PLT, DXF and DST (embroidery software)                                                 |
| Engraving Software                               | Specialized engraving and cutting software(Wentai engraving software)                           |
| Power Support                                    | AC 220V/50Hz                                                                                    |