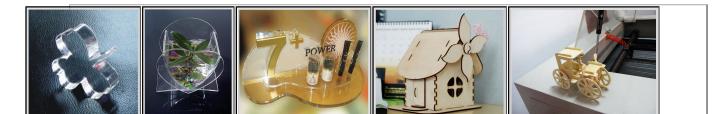

#### Samples:

|  | Using laser cutter for Acrylic cutting | Wood cutting _ making<br>building model | wood cutting |
|--|----------------------------------------|-----------------------------------------|--------------|
|--|----------------------------------------|-----------------------------------------|--------------|

#### Materials that can be engraved:

This laser engraving and cutting machine can engrave on all kinds of nonmetal materials and parts of coated metals, such as bamboo, putamina of coconut, paper, plexiglass, <u>acrylic</u>, marble, jade, crystal.It also features a cutting function. With the rotating unit, it can engrave on a cylinder objects, such as cup, pencil vase and so on. It breaks through the limitation of the planar engraving and augments the range of the working.

#### **Application:**

This laser engraving and <u>cutting machine</u> is equipped with a standard knife shape aluminum rib working table and a standby honeycomb working table so that to be used for more industry applications such as music instrument, art gift, advertising decoration, toy, electronic industry, cutting of template, paper product, costume products and so on.