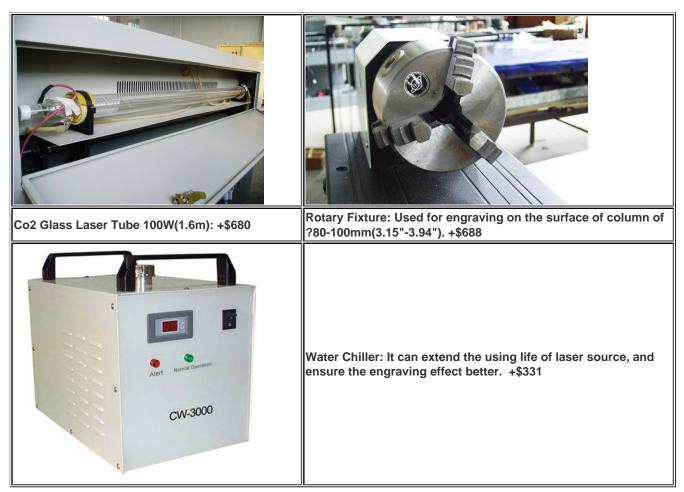

#### Spare Parts:

Glass laser tube 80W (1.4m): +\$458 Reflective mirror(F25): +\$26 Focus lens(F20) : +\$98

With the following optional devices, more functions can be added to the <u>laser engraver machine(prices are not included in the</u> laser engraver):

| Interface           | LPT (support connect with computer directly)                                                                                               |  |
|---------------------|--------------------------------------------------------------------------------------------------------------------------------------------|--|
| Working Temperature | Vorking Temperature 0-45 degree                                                                                                            |  |
| Standard Equipment  | Exhaust fan, exhaust pipe, water pump, air pump, water box, knife shape aluminum rib working table, and a standby honeycomb working table. |  |
| Spare Parts         | Reflective mirror, lens, and laser tube.                                                                                                   |  |
| Optional Device     | Water Chiller, rotating clamp, SP series control handle (support USB interface), co2 laser tube 100W made in china.                        |  |
| Machine Dimension   | 65.0" x 46.5" x 37.8" (1650 x 1180 x 960mm)                                                                                                |  |
| Machine Weight      | 661.4Lb (300kg)                                                                                                                            |  |
| Package             | Fumigation free package                                                                                                                    |  |
| Packing Size        | 84.6" x 57.1" x 57.1" (2150 x 1450 x 1450mm)                                                                                               |  |
| Gross Weight        | 1036.2Lb (470kg)                                                                                                                           |  |