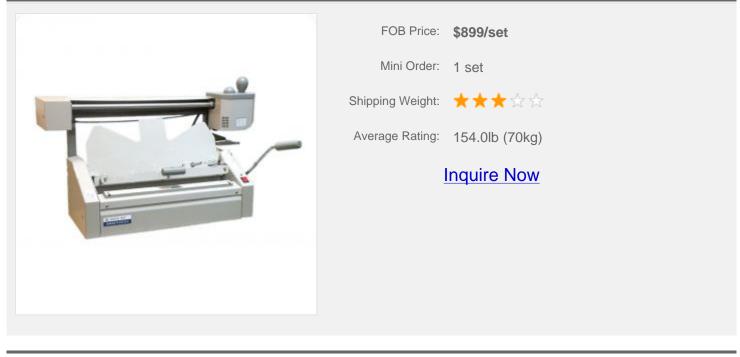

# 460\*325mm Perfect Binding Machine(Electric)

#### **Description:**

S460E binds books up to 18.1"\*12.8" (460\*325mm), it features electronic glue application for consistent binding on longer runs. It is also possible to move the paper stopper to one of the three predefined fastening places for A3, A4 or A5 formats.

#### **Application:**

It is an economical and practical machine for binding documents, sample books, bid documents, album etc.

Features: Electric gluing, easy and fast.

**Packing Details:** 

### **Details**

| Voltage                   | 220V or 110V (Optional)                      |
|---------------------------|----------------------------------------------|
| Capacity books/hour       | Up to 120                                    |
| Max width of the sheet    | 18.1"*12.8" (460*325mm)                      |
| Time of gluing            | Ten minutes with temperature indicating lamp |
| Max cover thickness       | 400g/m2                                      |
| Min-max binding thickness | 0.1-40mm                                     |