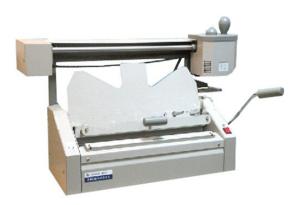

# 460\*325mm Perfect Binding Machine(Electric)

#### **Description:**

S460E binds books up to 18.1"\*12.8" (460\*325mm), it features electronic glue application for consistent binding on longer runs. It is also possible to move the paper stopper to one of the three predefined fastening places for A3, A4 or A5 formats.

#### **Application:**

It is an economical and practical machine for binding documents, sample books, bid documents, album etc.

Features: Electric gluing, easy and fast.

**Packing Details:** 

### **Details**

| Voltage                   | 220V or 110V (Optional)                      |
|---------------------------|----------------------------------------------|
| Capacity books/hour       | Up to 120                                    |
| Max width of the sheet    | 18.1"*12.8" (460*325mm)                      |
| Time of gluing            | Ten minutes with temperature indicating lamp |
| Max cover thickness       | 400g/m2                                      |
| Min-max binding thickness | 0.1-40mm                                     |