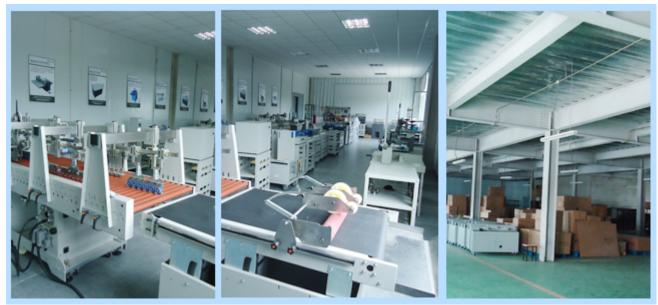

e of roughening.
- Grind the spine to strengthen the permeability of glue.
- Compress the spine into a shape of fan to increase the sticking surface.

### **Product Comparison**





#### **Our Products?**

- Two groups of roughening tooth with special angle and interval.
- Convenient to adjust the depth and angle of roughening.
- Grind the spine to strengthen the permeability of glue.
- Compress the spine into `A` shape of fan to increase the sticking surface

#### Other Products:

No Dust-free Spine Roughening Unit? New mill blade make the binding fastness. But I think their binding effect less than Dust-free Spine Roughening Unit and it make lots dust.

## **Application**





The UPS express quick print store:



The picture of the express quick print shop?



**Production Process** 



#### Quality Inspection:





### **Specifications**

| Model                     | S460D                                        |
|---------------------------|----------------------------------------------|
| Min-max binding thickness | 0.1?40mm                                     |
| Max width of the sheet    | 460*325mm                                    |
| Max cover thickness       | 400g/?                                       |
| Time of gluing            | Ten minutes with temperature indicating lamp |
| Capacity books/hour       | Up to 120                                    |
| Voltage                   | 220V or 110V (Optional)                      |
| Dimensions W*D*H          | 930*395*580mm                                |

Machine Weight 42kg





















Copyright