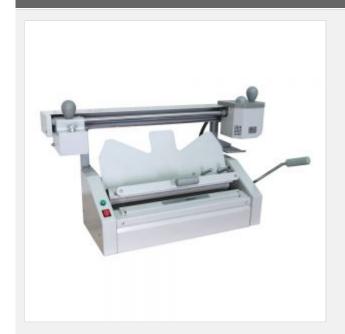

# 460\*325mm Perfect Binding Machine(Dust-free Spine Roughening Unit)

Item Code: SIC-HY-S460D

Mini Order: 1 set

Shipping Weight:  $\bigstar \bigstar \bigstar \bigstar$ 

Average Rating: 141.5lb (64.32kg)

**Inquire Now** 

#### **Description:**

Paper binding and Jewelled binding in one machine.

Unlike other spine rougher that grinds the spine creating lots of noise and dust. Using this dust-free spine roughening unit, it opens the paper grain with very little noise and there is no paper dust. It makes the machine suitable for handling the most difficult papers and making the solid bound.