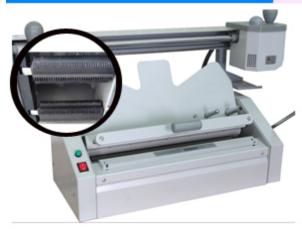

#### **Dust-free Spine Roughening Unit Feathers:**

- Two groups of roughening tooth with special angle and interval.
- Convenient to adjust the depth and angle of roughening.
- Grind the spine to strengthen the permeability of glue.
- Compress the spine into a shape of fan to increase the sticking surface.