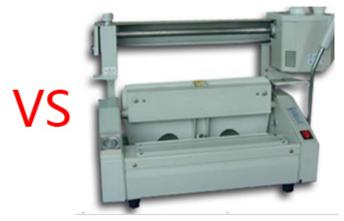

### **Product Comparison**

#### **Our Products?**

- Two groups of roughening tooth with special angle and interval.
- Convenient to adjust the depth and angle of roughening.
- Grind the spine to strengthen the permeability of glue.
- Compress the spine into `A` shape of fan to increase the sticking surface

#### Other Products:

No Dust-free Spine Roughening Unit? New mill blade make the binding fastness. But I think their binding effect less than Dust-free Spine Roughening Unit and it make lots dust.