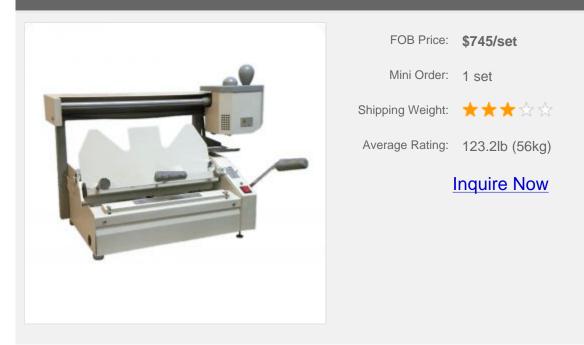

# 460\*325mm Perfect Binding Machine

#### **Description:**

S460 binds books up to 18.1"\*12.8" (460\*325mm).

It quickly produces hard and soft cover books as well as manager covers, tear-off pads and strip binding. The end result is perfect binding that is strong, square and affordable.

#### Advantages:

. The binding speed is determined by the operator and binding thickness.

. Standard type is right hand lever, and you can choose left hand lever. You can also choose to equip it with book desk for cold glue binding.