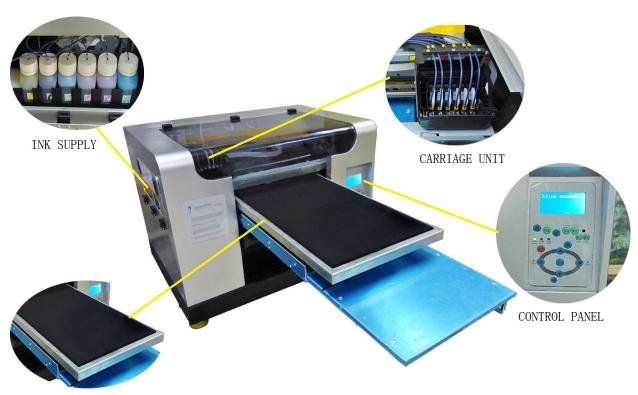

#### **Overview**

??? ?????? ?? ?????? (??????, ????????? ? ?.?.)

- ?????? ?????? ?? ??????;

- ?????????????????????????????

a3 size printer High-precision Actuating Device

## **Specifications**

| ????? ??????       | Y,M,C,K,Lc,Lm                   | ????. ?????? ??????     | 329x480??                                 |
|--------------------|---------------------------------|-------------------------|-------------------------------------------|
| ?????????          | 5760x1440dpi                    | ????. ??????? ????????? | 200??                                     |
| ??????????? ?????  | 540 ?????<br>(90 ?????x6?????)  | ?????????? ?????        | 1,5 ?????????                             |
| ???????? ??????    | A3, 3 ??? (??????? ????????)    | ???????                 | AC220-240?/AC110-120?, 50?60??            |
| ???????? ??????    | USB2.0                          | ??????? ??????          | ???????????: 5?35°C;<br>?????????: 20?80% |
| ???                | 80?? (?????),<br>121?? (??????) | ??                      | Microsoft Windows98/2000/Me/XP            |
| ?????????? ??????? | 89x75x56,5??                    | ??? ??????              | ????????????                              |
| ?????? ????????    | 111x95,5x80,5??                 | ?????? ??????           | 150??/???? (9 ??????)                     |