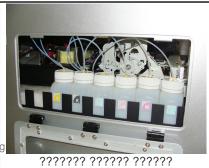

## **Specifications**

| ????? ??????       | Y,M,C,K,Lc,Lm                   | ????. ?????? ??????     | 329x480??                                 |
|--------------------|---------------------------------|-------------------------|-------------------------------------------|
| ?????????          | 5760x1440dpi                    | ????. ??????? ????????? | 200??                                     |
| ??????????? ?????  | 540 ?????<br>(90 ?????x6?????)  | ?????????? ?????        | 1,5 ?????????                             |
| ???????? ??????    | A3, 3 ??? (??????? ????????)    | ???????                 | AC220-240?/AC110-120?, 50?60??            |
| ???????? ??????    | USB2.0                          | ??????? ??????          | ???????????: 5?35°C;<br>?????????: 20?80% |
| ???                | 80?? (?????),<br>121?? (??????) | ??                      | Microsoft Windows98/2000/Me/XP            |
| ?????????? ??????? | 89x75x56,5??                    | ??? ??????              | ????????????                              |
| ?????? ????????    | 111x95,5x80,5??                 | ?????? ??????           | 150??/???? (9 ??????)                     |