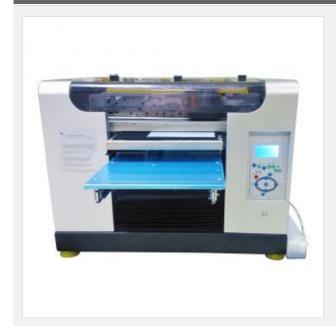

# ??????????????? 6 ???????, ??????? ?3+ (329x480??) (??????? ??? ?????????)

Item Code: SIC-SZ-SLJ-A3-3E

FOB Price: ??? 231 433.00/????????

Mini Order: 1 ????????

Average Rating: 374.0lb (170kg)

**Inquire Now** 

#### **Overview**

??? ?????? ?? ?????? (??????, ????????? ? ?.?.)

- ?????? ?????? ?? ??????;

- ?????????????????????????????

a3 size printer High-precision Actuating Device

## **Specifications**

| ????? ??????       | Y,M,C,K,Lc,Lm                   | ????. ?????? ??????     | 329x480??                                 |
|--------------------|---------------------------------|-------------------------|-------------------------------------------|
| ?????????          | 5760x1440dpi                    | ????. ??????? ????????? | 200??                                     |
| ??????????? ?????  | 540 ?????<br>(90 ?????x6?????)  | ?????????? ?????        | 1,5 ?????????                             |
| ???????? ??????    | A3, 3 ??? (??????? ????????)    | ???????                 | AC220-240?/AC110-120?, 50?60??            |
| ???????? ??????    | USB2.0                          | ??????? ??????          | ???????????: 5?35°C;<br>?????????: 20?80% |
| ???                | 80?? (?????),<br>121?? (??????) | ??                      | Microsoft Windows98/2000/Me/XP            |
| ?????????? ??????? | 89x75x56,5??                    | ??? ??????              | ????????????                              |
| ?????? ????????    | 111x95,5x80,5??                 | ?????? ??????           | 150??/???? (9 ??????)                     |