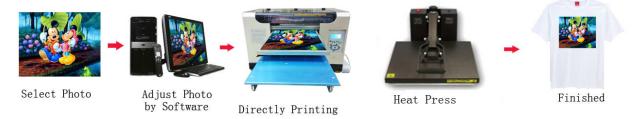

# ??????????????? 6 ???????, ??????? ?3+ (329x480??) (??????? ??? ?????????)

Item Code: SIC-SZ-SLJ-A3-3E



FOB Price: ??? 231 433.00/????????

Mini Order: 1 ????????

Average Rating: 374.0lb (170kg)

**Inquire Now** 

#### **Overview**

??? ?????? ?? ?????? (??????, ????????? ? ?.?.)

- ?????? ?????? ?? ??????;

- ?????????????????????????????







a3 size printer High-precision Actuating Device





#### ???????



T-SHIRT PRINTING FIXTURE

# **PACKING LIST**







### **Operation Flow**



## **Specifications**

| ????? ??????       | Y,M,C,K,Lc,Lm                   | ????. ?????? ??????     | 329x480??                                 |
|--------------------|---------------------------------|-------------------------|-------------------------------------------|
| ?????????          | 5760x1440dpi                    | ????. ??????? ????????? | 200??                                     |
| ??????????? ?????  | 540 ?????<br>(90 ?????x6?????)  | ?????????? ?????        | 1,5 ?????????                             |
| ???????? ??????    | A3, 3 ??? (??????? ????????)    | ???????                 | AC220-240?/AC110-120?, 50?60??            |
| ???????? ??????    | USB2.0                          | ??????? ??????          | ???????????: 5?35°C;<br>?????????: 20?80% |
| ???