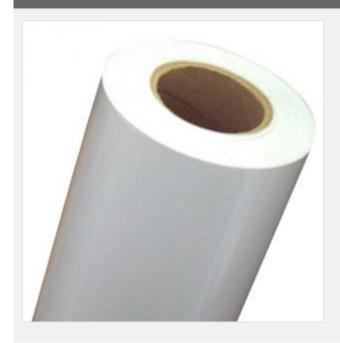

# 42" (1.07m) W/R PP Film S/A Gray Adhesive

Item Code: BS-120MBL-42R-NS

FOB Price: \$68.72/roll

Mini Order: 30 rolls

Average Rating: Ib (kg)

**Inquire Now** 

### **Overview**

- . It consists of 120um PVC surface paper, pressure sensative adhesive, wood paper as back paper.
- . Smooth to be print on, good ink-absorb ability, fast to dry.
- . Can be used as vhiecles advertisings on buses and subways and can be sticked on wall, wood board, etc.

# **Details**

| Length    | 30m         |
|-----------|-------------|
| Thickness | 120um       |
| Width     | 42" (1.07m) |

Copyright © 1999-2012 by Beijing ChinaSigns Information Company Limited All Rights Reserved.