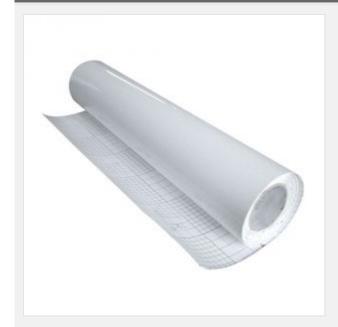

# 42" (1.07m) Top Image Cold-laminating Film

Item Code: BS-LAM-4-9#-42R-NS

FOB Price: \$53.10/roll

Mini Order: 30 rolls

Average Rating: Ib (kg)

**Inquire Now** 

## **Details**

| Length    | 30m         |
|-----------|-------------|
| Thickness | 100um       |
| Width     | 42" (1.07m) |

Copyright © 1999-2012 by Beijing ChinaSigns Information Company Limited All Rights Reserved.