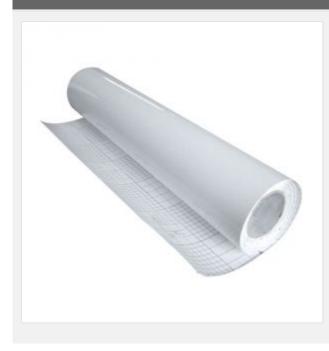

# 42" (1.07m) Top Image Cold-laminating Film

## Overview

We can provide 16 kinds of cold laminating film which is especially used in studio. Any surface treatment is different. We get more personalized choices for person, families and studios.

The surfaces are foggy style, frosted glass, cross texture, coarse cross texture, coarse frosted glass and cover leather. You could choose your favorit good according to your own idea.

### **Details**

| Length    | 30m         |
|-----------|-------------|
| Thickness | 100um       |
| Width     | 42" (1.07m) |

Copyright © 1999-2012 by Beijing ChinaSigns Information Company Limited All Rights Reserved.