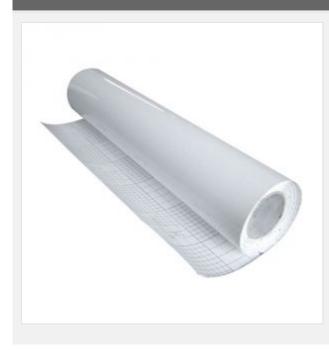

# 42" (1.07m) Top Image Cold-laminating Film

## Overview

We can provide 16 kinds of cold laminating film which is especially used in studio. Any surface treatment is different. We get more personalized choices for person, families and studios. The surface is glossy.

### **Details**

| Length    | 30m         |
|-----------|-------------|
| Thickness | 100um       |
| Width     | 42" (1.07m) |

Copyright © 1999-2012 by Beijing ChinaSigns Information Company Limited All Rights Reserved.