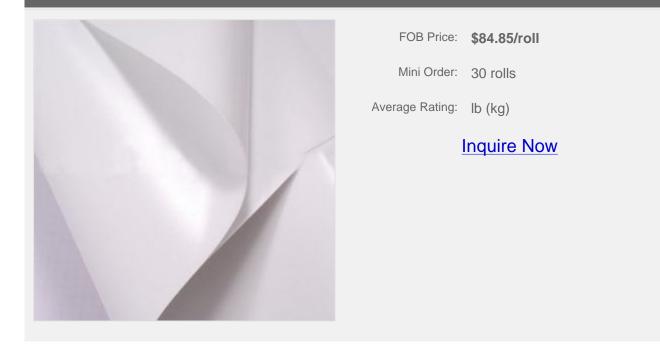

# 42" (1.07m) Top Grade Floor Film

Item Code: BS-GBC-200BM-42R-NS

# **Overview**

. In the basis of high quality PVC film in 200 um. The picture won't be damaged even if you tread it with high-heeled shoes or any other shoes.

. To be printed as screen and laid on the ground of subway station, market, and so on.

## **Details**

| Length    | 30m         |
|-----------|-------------|
| Thickness | 200um       |
| Width     | 42" (1.07m) |

Copyright © 1999-2012 by Beijing ChinaSigns Information Company Limited All Rights Reserved.