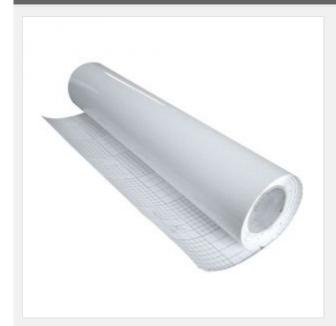

# 42" (1.07m) Top AD. Cold Laminating Film

Item Code: BS-BC-100BM-42R-NS

FOB Price: **\$47.81/roll** 

Mini Order: 30 rolls

Average Rating: Ib (kg)

**Inquire Now** 

## **Overview**

- . In the basis of high-quality PVC film in 100um, glossy, pressure-sensitive adhesive and wood pulp backing paper.
- . Laminating smoothly, keeping clear picture, protecting pictures.
- . To be used in museum, art gallery, high-end mall and other places which need good pictures with a long hold time.
- . The surface is fine grind arenaceous.

## **Details**

| Length    | 30m         |
|-----------|-------------|
| Thickness | 100um       |
| Width     | 42" (1.07m) |

Copyright © 1999-2012 by Beijing ChinaSigns Information Company Limited All Rights Reserved.