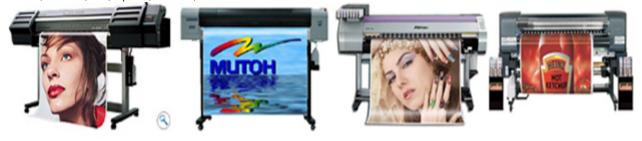

# 42" (1.07m) Top AD. Cold Laminating Film

Item Code: BS-BC-100BM-42R-NS



FOB Price: **\$47.81/roll** 

Mini Order: 30 rolls

Average Rating: Ib (kg)

**Inquire Now** 

## **Overview**

- . In the basis of high-quality PVC film in 100um, glossy, pressure-sensitive adhesive and wood pulp backing paper.
- . Laminating smoothly, keeping clear picture, protecting pictures.
- . To be used in museum, art gallery, high-end mall and other places which need good pictures with a long hold time.
- . The surface is fine grind arenaceous.

### Suitable inkjet printers:

Mutoh, Roland, HP, Epson, Mimaki,etc.



#### Suitable inks:

ECO, Solvent ink.





## **Details**

| Length    | 30m         |
|-----------|-------------|
| Thickness | 100um       |
| Width     | 42" (1.07m) |























Copyright © 1999-2012 by Beijing ChinaSigns Information Company Limited All Rights Reserved.

Email:info@sign-in-china.com Tel:+86 132 6410 3286 www.sign-in-china.com