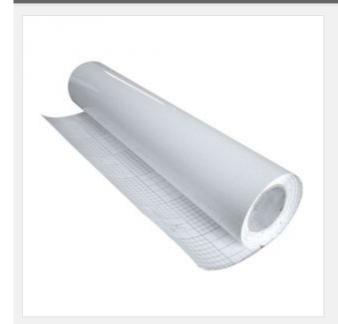

# 42" (1.07m) Top AD. Cold Laminating Film

Item Code: BS-BC-100AM-42R-NS

FOB Price: **\$47.81/roll** 

Mini Order: 30 rolls

Average Rating: Ib (kg)

**Inquire Now** 

## **Overview**

- . In the basis of high-quality PVC film in 100um, glossy, pressure-sensitive adhesive and wood pulp backing paper.
- . Laminating smoothly, keeping clear picture, protecting pictures.
- . To be used in museum, art gallery, high-end mall and other places which need good pictures with a long hold time.
- . The surface is matte.

## **Details**

| Length    | 30m         |
|-----------|-------------|
| Thickness | 100um       |
| Width     | 42" (1.07m) |

Copyright © 1999-2012 by Beijing ChinaSigns Information Company Limited All Rights Reserved.