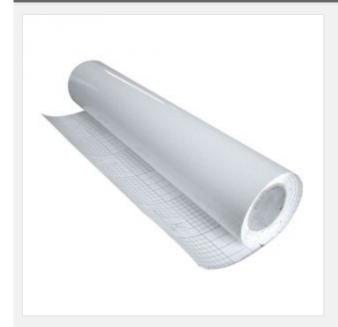

# 42" (1.07m) Top AD. Cold Laminating Film

Item Code: BS-BC-100AG-42R-NS

FOB Price: **\$47.81/roll** 

Mini Order: 30 rolls

Average Rating: Ib (kg)

**Inquire Now** 

## **Overview**

- . In the basis of high-quality PVC film in 100um, glossy, pressure-sensitive adhesive and wood pulp backing paper.
- . Laminating smoothly, keeping clear picture, protecting pictures.
- . To be used in museum, art gallery, high-end mall and other places which need good pictures with a long hold time.
- .The surface is glossy.

## **Details**

| Length    | 30m         |
|-----------|-------------|
| Thickness | 100um       |
| Width     | 42" (1.07m) |

Copyright © 1999-2012 by Beijing ChinaSigns Information Company Limited All Rights Reserved.