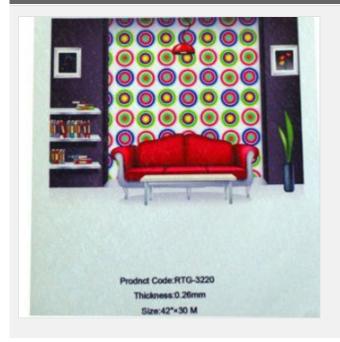

# 42" (1.07m) Solvent Personalised Crushed Pattern Glossy Wallpaper (white)

Item Code: BS-RTG-3220-42R-ECO

FOB Price: \$84.93/roll

Mini Order: 30 rolls

Average Rating: Ib (kg)

**Inquire Now** 

#### **Overview**

ECO Wallpaper is a kind of new environmental material which is fire-proof, water-proof, moisture-proof and which will not curl up under dampness.

- . Printed with ECO environmental ink, its saturation is good; no toxicity and the odor is small.
- . This series of products could be customized. Customers can print various pictures up to their tastes so as to decorate their private room.
- . It can be used for decoration in private rooms, offices, hotels, markets, etc.
- . It's kind of glossy white wallpaper.

## **Details**

| Weight    | 258  |
|-----------|------|
| Length    | 30   |
| Thickness | 0.26 |

42" (1.07m) Width

Copyright © 1999-2012 by Beijing ChinaSigns Information Company Limited All Rights Reserved.