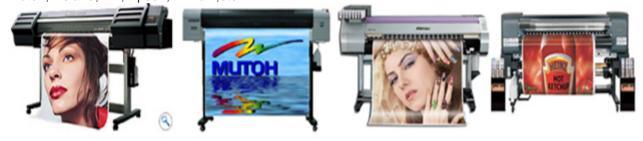

# 42" (1.07m) Solvent Fine Pattern Wallpaper

Item Code: BS-WPV-T02001-42R-ECO



FOB Price: **\$90.11/roll** 

Mini Order: 30 rolls

Average Rating: Ib (kg)

**Inquire Now** 

### **Overview**

ECO Wallpaper is a kind of new environmental material which is fire-proof, water-proof, moisture-proof and which will not curl up under dampness.

- . Printed with ECO environmental ink, its saturation is good; no toxicity and the odor is small.
- . This series of products could be customized. Customers can print various pictures up to their tastes so as to decorate their private room.
- . It can be used for decoration in private rooms, offices, hotels, markets, etc.
- . It's kind of Solvent Fine Pattern Wallpaper.

#### Suitable inkjet printers:

Mutoh, Roland, HP, Epson, Mimaki, etc.



## Suitable inks:

ECO, Solvent ink.





## Samples:



# **Details**

| Weight    | 229         |
|-----------|-------------|
| Length    | 30          |
| Thickness | 0.28        |
| Width     | 42" (1.07m) |



















Copyright © 1999-2012 by Beijing ChinaSigns Information Company Limited All Rights Reserved.

Email:info@sign-in-china.com Tel:+86 132 6410 3286 www.sign-in-china.com