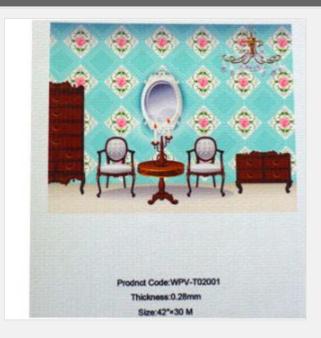

# 42" (1.07m) Solvent Fine Pattern Wallpaper

Item Code: BS-WPV-T02001-42R-ECO

FOB Price: **\$90.11/roll** 

Mini Order: 30 rolls

Average Rating: Ib (kg)

**Inquire Now** 

### **Overview**

ECO Wallpaper is a kind of new environmental material which is fire-proof, water-proof, moisture-proof and which will not curl up under dampness.

- . Printed with ECO environmental ink, its saturation is good; no toxicity and the odor is small.
- . This series of products could be customized. Customers can print various pictures up to their tastes so as to decorate their private room.
- . It can be used for decoration in private rooms, offices, hotels, markets, etc.
- . It's kind of Solvent Fine Pattern Wallpaper.

# **Details**

| Weight    | 229         |
|-----------|-------------|
| Length    | 30          |
| Thickness | 0.28        |
| Width     | 42" (1.07m) |

Copyright © 1999-2012 by Beijing ChinaSigns Information Company Limited All Rights Reserved.