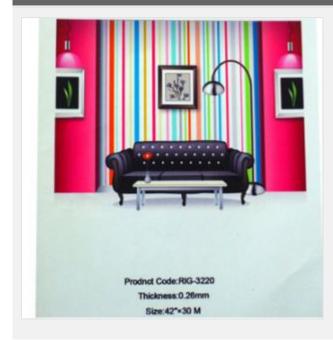

## 42" (1.07m) Solvent Drawing Pattern Wallpaper (white)

Item Code: BS-RLG-3220-42R-ECO

| FOB Price:      | \$84.93/roll |
|-----------------|--------------|
| Mini Order:     | 30 rolls     |
| Average Rating: | lb (kg)      |
| Inquire Now     |              |
|                 |              |
|                 |              |

. It's kind of glossy white embossing wallpaper.

# Details

| Weight    | 227         |
|-----------|-------------|
| Length    | 30          |
| Thickness | 0.26        |
| Width     | 42" (1.07m) |

Copyright © 1999-2012 by Beijing ChinaSigns Information Company Limited All Rights Reserved.