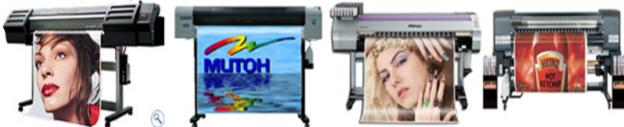

----|--------------|
| Mini Order:     | 30 rolls     |
| Average Rating: | lb (kg)      |
| Inquire Now     |              |
|                 |              |
|                 |              |

## Overview

ECO Wallpaper is a kind of new environmental material which is fire-proof, water-proof, moisture-proof and which will not curl up under dampness.

. Printed with ECO environmental ink, its saturation is good; no toxicity and the odor is small.

. This series of products could be customized. Customers can print various pictures up to their tastes so as to decorate their private room.

. It can be used for decoration in private rooms, offices, hotels, markets, etc.

. It's kind of glossy white embossing wallpaper.

#### Suitable inkjet printers:

Mutoh, Roland, HP, Epson, Mimaki,etc.



### Suitable inks: ECO,Solvent ink.





Samples:



# Details

| Weight    | 227         |
|-----------|-------------|
| Length    | 30          |
| Thickness | 0.26        |
| Width     | 42" (1.07m) |



Copyright © 1999-2012 by Beijing ChinaSigns Information Company Limited All Rights Reserved.

Email:info@sign-in-china.com Tel:+86 132 6410 3286 www.sign-in-china.com