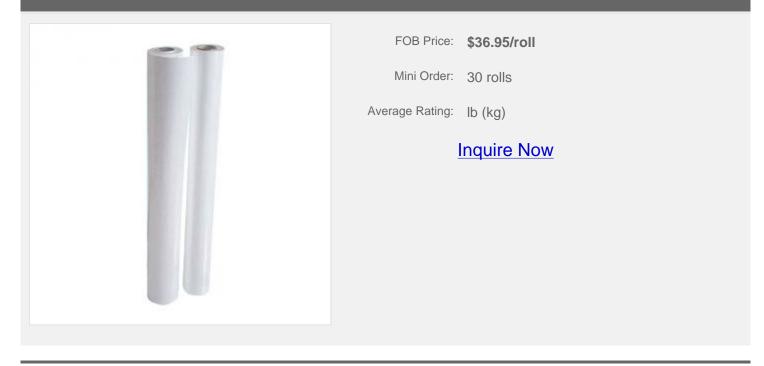

## 42" (1.07m) Glossy Photo Paper

## Item Code: BS-PH-220G-42R-NS

## Overview

- . High quality glossy photo paper base with double-side resin coating.
- . Use water-based ink so picture can keep long time indoors with vivid color.
- . The coating is very fine and smooth with high brightness, high density, dry fast, extensive vivid color, owning very high definition and accuracy. It could well prevents problems of changing yellow and folding.
- . Length: Can be made according to the customer's requirements.
- . Other sizes could be customized.
- . Weight: 220 GSM. It is anti-rumple and suitable for X&L banner, posterstand, etc.

## **Details**

| Weight | 220g        |
|--------|-------------|
| Length | 30m         |
| Width  | 42" (1.07m) |

Copyright © 1999-2012 by Beijing ChinaSigns Information Company Limited All Rights Reserved.