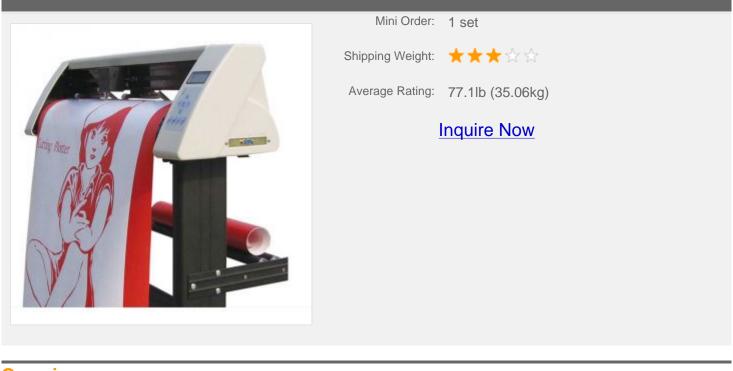

## **40" Vinyl Sign Cutter with Contour Cut Function**

#### **Description:**

This 39.4 inch cutting plotter has a contour cutting function and is used to cut all kinds of pictures, letters on self-adhesive vinyl, stickers. It is made in China and comes with one year warranty.

#### Application:

This cutting plotter is really good for your business. It can make your work easier and faster for making any kinds of designs. You can use this machine for stickers signages, glass sign decals, penaflex, decal vinyl, masking film for painting or etching, vinyl lettering, decorative scrapbooking papers, card stock, stencils, magnetic sheet, etc. As well as all kinds of T-shirt heat transfer media like: flex, flock, Magi Cut colored paper for garments, etc.