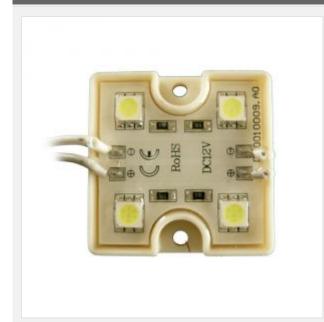

# 4 SMD LED Module, White 5050 LED(36x36mm)

Item Code: LED module-FT-SF50503636-4WF

FOB Price: **\$1.18/pc** 

Mini Order: 200 pcs

Average Rating: Ib (kg)

**Inquire Now** 

## **Overview**

| Basic parameters          |                          |                      |                           |  |
|---------------------------|--------------------------|----------------------|---------------------------|--|
| Color                     | White                    | LED type             | 5050 SMD                  |  |
| LED Qty                   | 4 pcs                    | Dimension            | 36 x 36 x 6mm             |  |
| Module interface          | Gray 0.5mm2×75mm RVleads | Interface definition | Gray anode, white cathode |  |
| Cluster Qty               | 20pcs                    | Module space between |                           |  |
| Weight                    | 14g±5%                   | Lifespan             | MTBF?50000hours           |  |
| Environment parameters    |                          |                      |                           |  |
| Working temperature       | -30?~ 50?                |                      |                           |  |
| Defend grade              | IP65                     |                      |                           |  |
| Electronic specifications |                          |                      |                           |  |
| Working input voltage     | D12V±5%                  | Max power            | 0.7W                      |  |

### **Details**

| SMD Package Model | 5050    |
|-------------------|---------|
| Color             | White   |
| Shape             | Square  |
| Brightness        | High    |
| LED Number        | 4       |
| Material          | Plastic |