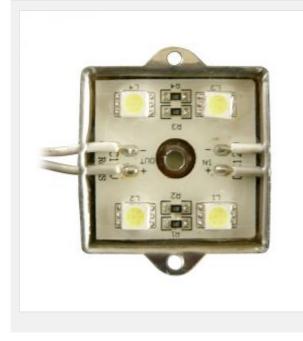

# 4 SMD LED Module, White 5050 LED(34x34mm)

Item Code: LED module-FT-SF50503434-4WF

FOB Price: \$1.18/pc

Mini Order: 200 pcs

Average Rating: Ib (kg)

Inquire Now

## **Overview**

| Basic parameters          |                          |                      |                           |  |
|---------------------------|--------------------------|----------------------|---------------------------|--|
| Color                     | White                    | LED type             | 5050 SMD                  |  |
| LED Qty                   | 4 pcs                    | Dimension            | 34 x 34 x 4mm             |  |
| Module interface          | Gray 0.5mm2×75mm RVleads | Interface definition | Gray anode, white cathode |  |
| Cluster Qty               | 20pcs                    | Module space between |                           |  |
| Weight                    | 14g±5%                   | Lifespan             | MTBF?50000hours           |  |
| Environment parameters    |                          |                      |                           |  |
| Working temperature       | -30?~ 50?                |                      |                           |  |
| Defend grade              | IP65                     |                      |                           |  |
| Electronic specifications |                          |                      |                           |  |
| Working input voltage     | D12V±5%                  | Max power            | 0.7W                      |  |

### **Details**

| SMD Package Model | 5050   |
|-------------------|--------|
| Color             | White  |
| Shape             | Square |
| Brightness        | High   |
| LED Number        | 4      |
| Material          | Metal  |