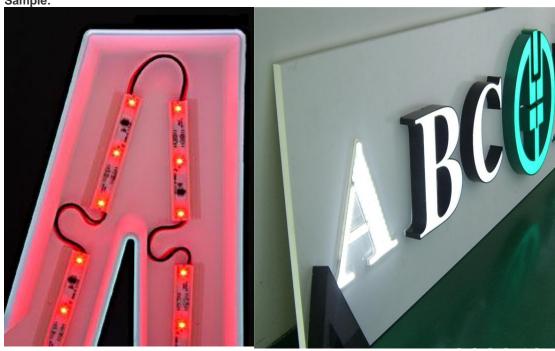

#### Usage:

LED SMD modules are widely used for solid lighting character, LED signs, LED lighting box, scenery designs and decoration, etc.