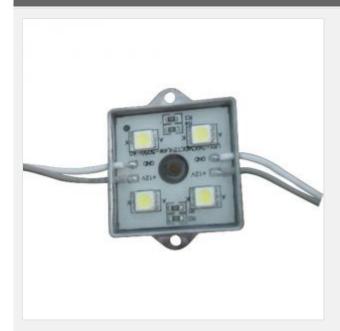

## 4-SMD 5050 Non Water-proof Module 35x35 MM

Item Code: LED module-LBY-5F12T3535-4CWF

FOB Price: \$1.31/pc

Mini Order: 200 pcs

Average Rating: Ib (kg)

**Inquire Now** 

#### Characteristics:

- . High brightness LED SMD as a lamp-house, with wide angle view and a small aperture.
- . Controlled by the chips with constant current, has a steady current between the cathode and the anode.
- . Low voltage, safe, and gearless.
- . With a settled orifice and 3M gummed paper, very convenient to install.
- . Longlife above 80,000hrs.
- . Low power consumption, energy conservation and made for save electricity.

## **Details**

| LED Number        | 4      |  |
|-------------------|--------|--|
| SMD Package Model | 5050   |  |
| Color             | White  |  |
| Shape             | Square |  |
| Brightness        | Medium |  |
| Material          | Metal  |  |

# **Specifications**

|                  | Basic pa                     | rameter              |                          |
|------------------|------------------------------|----------------------|--------------------------|
|                  | Red vellow blue green white  |                      |                          |
| Color            | Trea yellow blue green write | LED type             | 5050 SMD                 |
|                  | 4PCS                         |                      |                          |
| LED quantity     |                              | Demension            | 1.4"*1.4" (35*35mm)      |
|                  | Gray0.5mm 0.1"*3.0"          |                      |                          |
| Module interface | (2*75mm) RVleads             | Interface definition | Gray anode,white cathode |
|                  |                              | Module space         |                          |
| Cluster quantity | 20pcs                        | between              |                          |
|                  |                              |                      |                          |
| Weight           | 0.4oz (10g)±5%               | Lifespan             | MTBF>50000hours          |