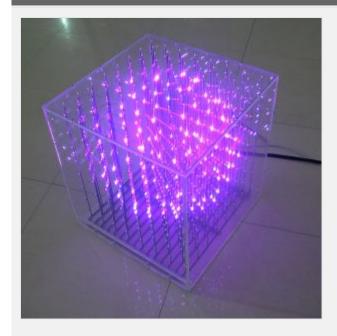

## **Description:**

3D-Seekway-B08 is an indoor full 3D color display screen. Can display letters, solid figures and pictures with 3D animation effects, in 8 x 8 x 8 and 7 x 7 x 7 pixels in an all-directional way. It works synchronous or with the SD card controller for its flexibility. It is flexible, full of imagination, easy to install, and can be customized. Can be used for 3D company's logos, making it more attractive.

3D-Seekway-B08 is widely used for hotel and exhibitions decorations, showcase lighting, amusement for bars, and night show stages with its special 3D animation effects. For its unique features and its multi-function, you will find it the best choice for your decorations and signs.

## **Specifications**

**Overall size:** 19.7" x 19.7" x 21.7" (50 x 50 x 55cm)

Voltage: AC220V

Packing: box for transportation

Weight: 44.1lb (20kg)

Accessories: monitor, power supply, controller and software Illuminant: highly luminous LED, totally 8 x 8 x 8+7 x 7 x 7